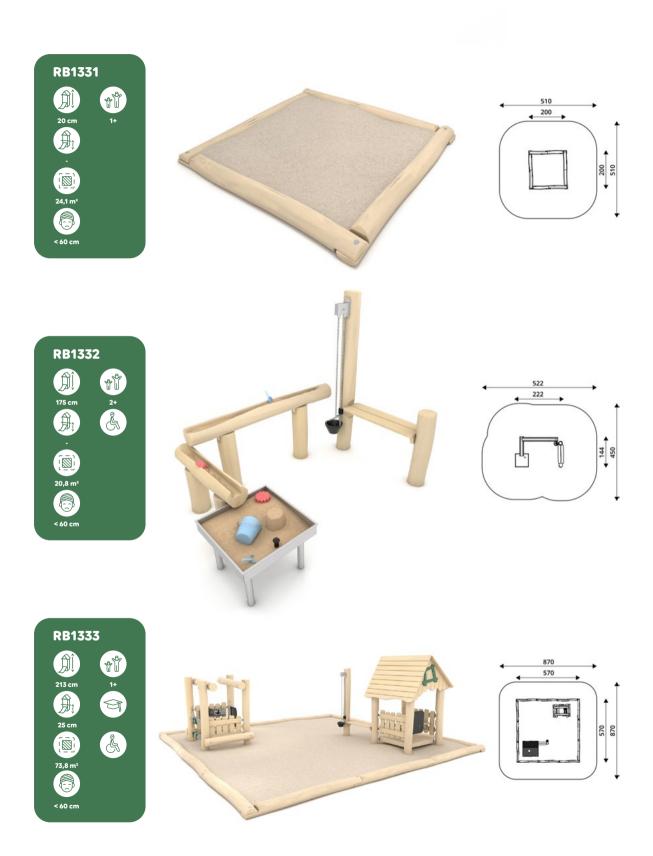

25 cm              | 120 cm          | 214 cm          | 233 x 102 cm          | 588 x 412 cm              | 17,8 m <sup>2</sup> | < 60 cm             | 2+           |
| RB1297            | 238 cm            | 25 cm              | 150 cm          | 266 cm          | 276 x 102 cm          | 631 x 412 cm              | 18,9 m <sup>2</sup> | < 60 cm             | 2+           |
| RB1298            | 268 cm            | 25 cm              | 180 cm          | 319 cm          | 319 x 102 cm          | 674 x 412 cm              | 19,9 m <sup>2</sup> | < 60 cm             | 3+           |
| RB1299            | 298 cm            | 25 cm              | 210 cm          | 372 cm          | 362 x 102 cm          | 716 x 412 cm              | 21,0 m <sup>2</sup> | < 60 cm             | 3+           |





















































































































































# Discover all our series









solo.

minisweet

climbo







castillo



steel



crooc





swing



spring



h@op



nettix



topicco



-park-



ftness



sport

### wooden

The WOODEN series is an endless source of inspiration for both younger and older children how to have fun.

Various educational and sensory panels, coupled with moving elements, will bring children lots of joy and draw a lot of interest. The environmentally friendly wooden equipment from the WOODEN series stimulates the child's comprehensive physical development and also allows a large group of kids to play together at the same time. Thanks to this, child learns