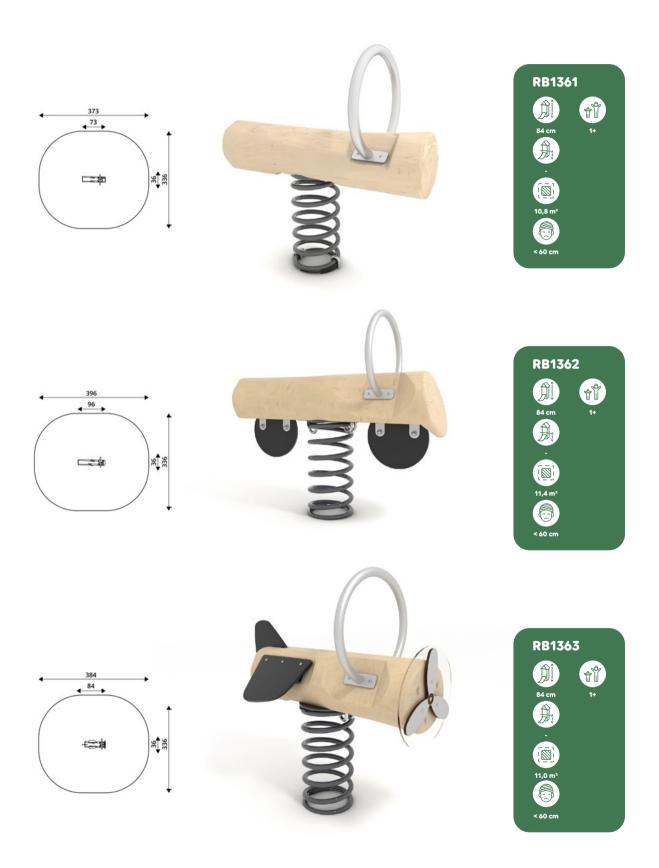

#### **ALL ROBINIA PRODUCTS**

RB1375 p.67 RB1351 p.68 RB1352 p.68 RB0510 p.69 RB0511 p.69 RB0512 p.69 RB0513 p.70 RB0520 p.70 RB0517 p.70

RB1391 p.90 RB1392 p.91 RB1395 p.91 RB1399 p.91 RB1396 p.93 RB1397 p.93 RB1398 p.93

| Item No. | Page |
|----------|------|----------|------|----------|------|----------|------|----------|------|----------|------|
| RB0510   | 69   | RB1216   | 32   | RB1262   | 44   | RB1295   | 57   | RB1348   | 90   | RB2305   | 82   |
| RB0511   | 69   | RB1217   | 32   | RB1263   | 47   | RB1296   | 57   | RB1350   | 90   | RB2306   | 82   |
| RB0512   | 69   | RB1231   | 34   | RB1264   | 47   | RB1297   | 57   | RB1351   | 68   | RB2307   | 83   |
| RB0513   | 70   | RB1232   | 34   | RB1265   | 47   | RB1298   | 57   | RB1352   | 68   | RB2308   | 83   |
| RB0515   | 73   | RB1233   | 34   | RB1266   | 48   | RB1299   | 57   | RB1361   | 65   | RB2309   | 83   |
| RB0517   | 70   | RB1234   | 35   | RB1267   | 48   | RB1301   | 26   | RB1362   | 65   | RB2310   | 84   |
| RB0520   | 70   | RB1235   | 35   | RB1270   | 48   | RB1302   | 26   | RB1363   | 65   | RB2311   | 84   |
| RB0521   | 73   | RB1236   | 35   | RB1271   | 49   | RB1305   | 27   | RB1364   | 66   | RB2312   | 84   |
| RB1106   | 76   | RB1237   | 36   | RB1272   | 49   | RB1310   | 53   | RB1365   | 66   | RB2313   | 86   |
| RB1108   | 76   | RB1238   | 36   | RB1273   | 49   | RB1311   | 27   | RB1369   | 66   | RB2314   | 86   |
| RB1109   | 76   | RB1241   | 38   | RB1274   | 51   | RB1312   | 54   | RB1372   | 67   | RB2315   | 86   |
| RB1110   | 78   | RB1242   | 38   | RB1275   | 51   | RB1319   | 54   | RB1373   | 67   | RB2323   | 87   |
| RB1112   | 78   | RB1243   | 38   | RB1276   | 51   | RB1331   | 58   | RB1375   | 67   | RB2324   | 87   |
| RB1113   | 78   | RB1244   | 41   | RB1277   | 52   | RB1332   | 58   | RB1391   | 90   | RB2325   | 87   |
| RB1114   | 79   | RB1245   | 41   | RB1279   | 52   | RB1333   | 58   | RB1392   | 91   | RB2326   | 88   |
| RB1117   | 79   | RB1246   | 41   | RB1280   | 52   | RB1334   | 26   | RB1395   | 91   | RB2327   | 88   |
| RB1201   | 28   | RB1251   | 42   | RB1281   | 53   | RB1340   | 60   | RB1396   | 93   | RB2328   | 88   |
| RB1202   | 28   | RB1253   | 42   | RB1282   | 56   | RB1341   | 60   | RB1397   | 93   | RB2329   | 89   |
| RB1203   | 28   | RB1254   | 42   | RB1283   | 56   | RB1342   | 60   | RB1398   | 93   | RB2399   | 89   |
| RB1205   | 30   | RB1255   | 43   | RB1285   | 56   | RB1343   | 61   | RB1399   | 91   |          |      |
| RB1206   | 30   | RB1256   | 43   | RB1291   | 57   | RB1344   | 61   | RB2301   | 81   |          |      |
| RB1207   | 30   | RB1257   | 43   | RB1292   | 57   | RB1345   | 62   | RB2302   | 81   |          |      |
| RB1211   | 31   | RB1258   | 44   | RB1293   | 57   | RB1346   | 62   | RB2303   | 81   |          |      |
| RB1215   | 31   | RB1260   | 44   | RB1294   | 57   | RB1347   | 62   | RB2304   | 82   |          |      |
|          |      |          |      |          |      |          |      |          |      |          |      |