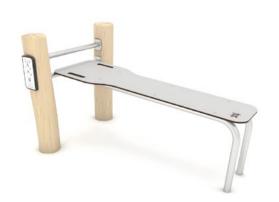

#### **Sport devices**

#### ftness

Fitness series created to keep you fit.

Galvanized and powder-coated steel available in several color options or stainless steel in AISI 304 and AISI 316 will allow you to create a professional outdoor gym.

Find out more on www.vinci-play.com/en/playground-equipment/fitness