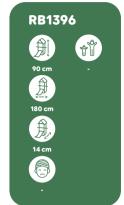

## vinci play | robinia

| Product<br>number | Product<br>height | Platform<br>height | Slide<br>height | Slide<br>length | Product<br>dimensions | Safety zone<br>dimensions | Safety<br>zone      | Free-fall<br>height | Age<br>range |
|-------------------|-------------------|--------------------|-----------------|-----------------|-----------------------|---------------------------|---------------------|---------------------|--------------|
| RB1291            | 180 cm            | 90 cm              | 90 cm           | 153 cm          | 201 x 102 cm          | 551 x 412 cm              | 17,1 m <sup>2</sup> | 90 cm               | 2+           |
| RB1292            | 208 cm            | 120 cm             | 120 cm          | 214 cm          | 250 x 102 cm          | 605 x 412 cm              | 18,6 m <sup>2</sup> | 120 cm              | 2+           |
| RB1293            | 238 cm            | 150 cm             | 150 cm          | 266 cm          | 298 x 102 cm          | 653 x 412 cm              | 19,8 m <sup>2</sup> | 150 cm              | 3+           |
| RB1294            | 267 cm            | 180 cm             | 180 cm          | 319 cm          | 346 x 102 cm          | 721 x 452 cm              | 23,4 m <sup>2</sup> | 180 cm              | 4+           |
| RB1295            | 178 cm            | 25 cm              | 90 cm           | 153 cm          | 190 x 102 cm          | 545 x 412 cm              | 16,9 m <sup>2</sup> | < 60 cm             | 2+           |
| RB1296            | 208 cm            | 25 cm              | 120 cm          | 214 cm          | 233 x 102 cm          | 588 x 412 cm              | 17,8 m <sup>2</sup> | < 60 cm             | 2+           |
| RB1297            | 238 cm            | 25 cm              | 150 cm          | 266 cm          | 276 x 102 cm          | 631 x 412 cm              | 18,9 m <sup>2</sup> | < 60 cm             | 2+           |
| RB1298            | 268 cm            | 25 cm              | 180 cm          | 319 cm          | 319 x 102 cm          | 674 x 412 cm              | 19,9 m <sup>2</sup> | < 60 cm             | 3+           |
| RB1299            | 298 cm            | 25 cm              | 210 cm          | 372 cm          | 362 x 102 cm          | 716 x 412 cm              | 21,0 m <sup>2</sup> | < 60 cm             | 3+           |