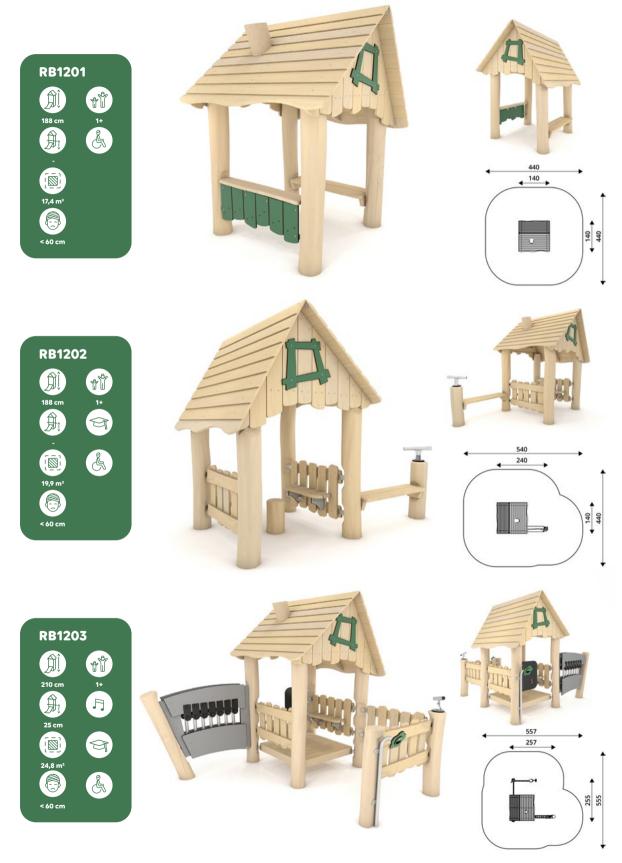

## About series

The ROBINIA series is an inexhaustible source of inspiration for play for younger and older children. The variety of educational and sensory panels, as well as moving elements, stimulate in children great interest and joy.

The environmentally friendly, wooden devices in the ROBINIA series stimulate the comprehensive physical development of a child and allow a large group of children to play at the same time. Thanks to this, the child learns to establish relationships with peers, and cooperate in a group.

Over 150 playground-equipment, sports, and small-architecture products fit perfectly into both the natural landscape and modern architecture.