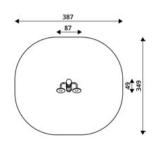

## vinci play | robinia

| Product<br>number | Product<br>height | Platform<br>height | Slide<br>height | Slide<br>length | Product<br>dimensions | Safety zone<br>dimensions | Safety<br>zone      | Free-fall<br>height | Age<br>range |
|-------------------|-------------------|--------------------|-----------------|-----------------|-----------------------|---------------------------|---------------------|---------------------|--------------|
| RB1291            | 180 cm            | 90 cm              | 90 cm           | 153 cm          | 201 x 102 cm          | 551 x 412 cm              | 17,1 m <sup>2</sup> | 90 cm               | 2+           |
| RB1292            | 208 cm            | 120 cm             | 120 cm          | 214 cm          | 250 x 102 cm          | 605 x 412 cm              | 18,6 m <sup>2</sup> | 120 cm              | 2+           |
| RB1293            | 238 cm            | 150 cm             | 150 cm          | 266 cm          | 298 x 102 cm          | 653 x 412 cm              | 19,8 m <sup>2</sup> | 150 cm              | 3+           |
| RB1294            | 267 cm            | 180 cm             | 180 cm          | 319 cm          | 346 x 102 cm          | 721 x 452 cm              | 23,4 m <sup>2</sup> | 180 cm              | 4+           |
| RB1295            | 178 cm            | 25 cm              | 90 cm           | 153 cm          | 190 x 102 cm          | 545 x 412 cm              | 16,9 m <sup>2</sup> | < 60 cm             | 2+           |
| RB1296            | 208 cm            | 25 cm              | 120 cm          | 214 cm          | 233 x 102 cm          | 588 x 412 cm              | 17,8 m <sup>2</sup> | < 60 cm             | 2+           |
| RB1297            | 238 cm            | 25 cm              | 150 cm          | 266 cm          | 276 x 102 cm          | 631 x 412 cm              | 18,9 m <sup>2</sup> | < 60 cm             | 2+           |
| RB1298            | 268 cm            | 25 cm              | 180 cm          | 319 cm          | 319 x 102 cm          | 674 x 412 cm              | 19,9 m <sup>2</sup> | < 60 cm             | 3+           |
| RB1299            | 298 cm            | 25 cm              | 210 cm          | 372 cm          | 362 x 102 cm          | 716 x 412 cm              | 21,0 m <sup>2</sup> | < 60 cm             | 3+           |