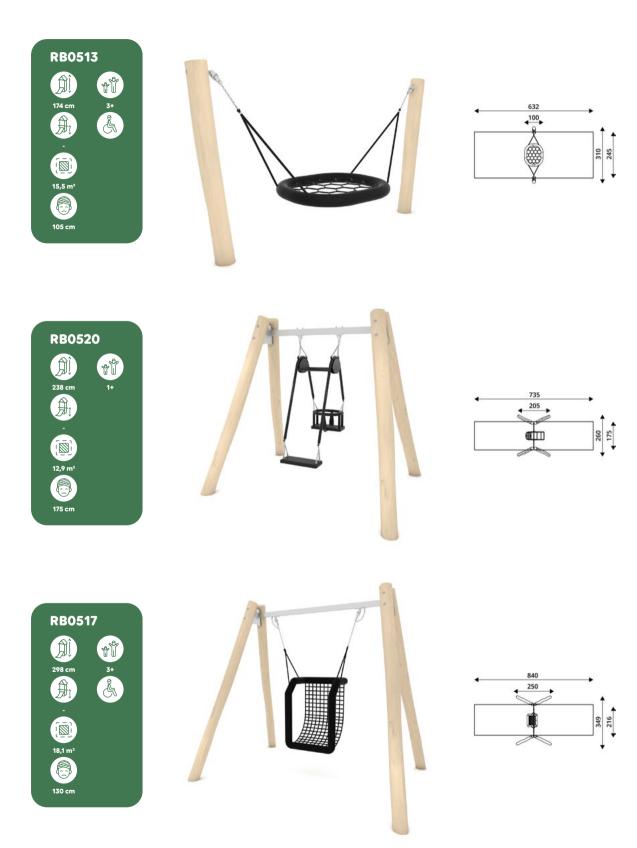

#### **ALL ROBINIA PRODUCTS**

RB1375 p.67 RB1351 p.68 RB1352 p.68 RB0510 p.69 RB0511 p.69 RB0512 p.69 RB0513 p.70 RB0520 p.70 RB0517 p.70

RB1391 p.90 RB1392 p.91 RB1395 p.91 RB1399 p.91 RB1396 p.93 RB1397 p.93 RB1398 p.93