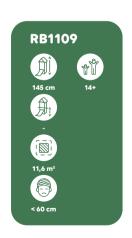

#### **ALL ROBINIA PRODUCTS**

RB1375 p.67 RB1351 p.68 RB1352 p.68 RB0510 p.69 RB0511 p.69 RB0512 p.69 RB0513 p.70 RB0520 p.70 RB0517 p.70

RB1391 p.90 RB1392 p.91 RB1395 p.91 RB1399 p.91 RB1396 p.93 RB1397 p.93 RB1398 p.93

| Item No. | Page |
|----------|------|----------|------|----------|------|----------|------|----------|------|----------|------|
| RB0510   | 69   | RB1216   | 32   | RB1262   | 44   | RB1295   | 57   | RB1348   | 90   | RB2305   | 82   |
| RB0511   | 69   | RB1217   | 32   | RB1263   | 47   | RB1296   | 57   | RB1350   | 90   | RB2306   | 82   |
| RB0512   | 69   | RB1231   | 34   | RB1264   | 47   | RB1297   | 57   | RB1351   | 68   | RB2307   | 83   |
| RB0513   | 70   | RB1232   | 34   | RB1265   | 47   | RB1298   | 57   | RB1352   | 68   | RB2308   | 83   |
| RB0515   | 73   | RB1233   | 34   | RB1266   | 48   | RB1299   | 57   | RB1361   | 65   | RB2309   | 83   |
| RB0517   | 70   | RB1234   | 35   | RB1267   | 48   | RB1301   | 26   | RB1362   | 65   | RB2310   | 84   |
| RB0520   | 70   | RB1235   | 35   | RB1270   | 48   | RB1302   | 26   | RB1363   | 65   | RB2311   | 84   |
| RB0521   | 73   | RB1236   | 35   | RB1271   | 49   | RB1305   | 27   | RB1364   | 66   | RB2312   | 84   |
| RB1106   | 76   | RB1237   | 36   | RB1272   | 49   | RB1310   | 53   | RB1365   | 66   | RB2313   | 86   |
| RB1108   | 76   | RB1238   | 36   | RB1273   | 49   | RB1311   | 27   | RB1369   | 66   | RB2314   | 86   |
| RB1109   | 76   | RB1241   | 38   | RB1274   | 51   | RB1312   | 54   | RB1372   | 67   | RB2315   | 86   |
| RB1110   | 78   | RB1242   | 38   | RB1275   | 51   | RB1319   | 54   | RB1373   | 67   | RB2323   | 87   |
| RB1112   | 78   | RB1243   | 38   | RB1276   | 51   | RB1331   | 58   | RB1375   | 67   | RB2324   | 87   |
| RB1113   | 78   | RB1244   | 41   | RB1277   | 52   | RB1332   | 58   | RB1391   | 90   | RB2325   | 87   |
| RB1114   | 79   | RB1245   | 41   | RB1279   | 52   | RB1333   | 58   | RB1392   | 91   | RB2326   | 88   |
| RB1117   | 79   | RB1246   | 41   | RB1280   | 52   | RB1334   | 26   | RB1395   | 91   | RB2327   | 88   |
| RB1201   | 28   | RB1251   | 42   | RB1281   | 53   | RB1340   | 60   | RB1396   | 93   | RB2328   | 88   |
| RB1202   | 28   | RB1253   | 42   | RB1282   | 56   | RB1341   | 60   | RB1397   | 93   | RB2329   | 89   |
| RB1203   | 28   | RB1254   | 42   | RB1283   | 56   | RB1342   | 60   | RB1398   | 93   | RB2399   | 89   |
| RB1205   | 30   | RB1255   | 43   | RB1285   | 56   | RB1343   | 61   | RB1399   | 91   |          |      |
| RB1206   | 30   | RB1256   | 43   | RB1291   | 57   | RB1344   | 61   | RB2301   | 81   |          |      |
| RB1207   | 30   | RB1257   | 43   | RB1292   | 57   | RB1345   | 62   | RB2302   | 81   |          |      |
| RB1211   | 31   | RB1258   | 44   | RB1293   | 57   | RB1346   | 62   | RB2303   | 81   |          |      |
| RB1215   | 31   | RB1260   | 44   | RB1294   | 57   | RB1347   | 62   | RB2304   | 82   |          |      |
|          |      |          |      |          |      |          |      |          |      |          |      |