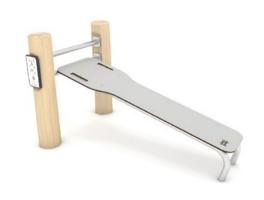

2 cm              | 17,8 m <sup>2</sup> | < 60 cm             | 2+           |
| RB1297            | 238 cm            | 25 cm              | 150 cm          | 266 cm          | 276 x 102 cm          | 631 x 412 cm              | 18,9 m <sup>2</sup> | < 60 cm             | 2+           |
| RB1298            | 268 cm            | 25 cm              | 180 cm          | 319 cm          | 319 x 102 cm          | 674 x 412 cm              | 19,9 m <sup>2</sup> | < 60 cm             | 3+           |
| RB1299            | 298 cm            | 25 cm              | 210 cm          | 372 cm          | 362 x 102 cm          | 716 x 412 cm              | 21,0 m <sup>2</sup> | < 60 cm             | 3+           |





















































































































































# Discover all our series









solo.

minisweet

climbo







castillo



steel



crooc





swing



spring



h@op



nettix



topicco



-park-



ftness



sport

### wooden

The WOODEN series is an endless source of inspiration for both younger and older children how to have fun.

Various educational and sensory panels, coupled with moving elements, will bring children lots of joy and draw a lot of interest. The environmentally friendly wooden equipment from the WOODEN series stimulates the child's comprehensive physical development and also allows a large group of kids to play together at the same time. Thanks to this, child learns how to establish relationships with their fellows and how to work as part of a team.

Fin