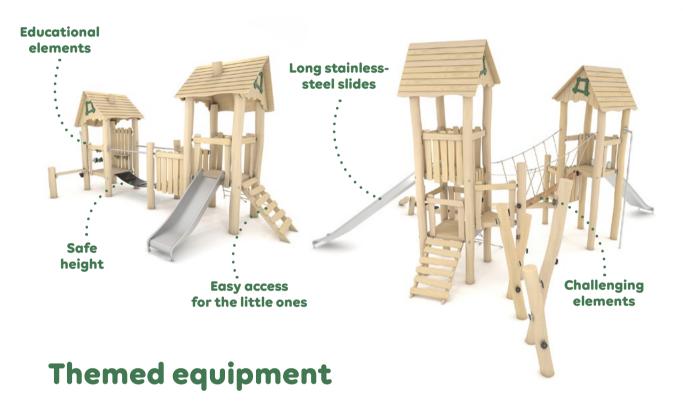

## About series

The ROBINIA series is an inexhaustible source of inspiration for play for younger and older children. The variety of educational and sensory panels, as well as moving elements, stimulate in children great interest and joy.

The environmentally friendly, wooden devices in the ROBINIA series stimulate the comprehensive physical development of a child and allow a large group of children to play at the same time. Thanks to this, the child learns to establish relationships with peers, and cooperate in a group.

Over 150 playground-equipment, sports, and small-architecture products fit perfectly into both the natural landscape and modern architecture.