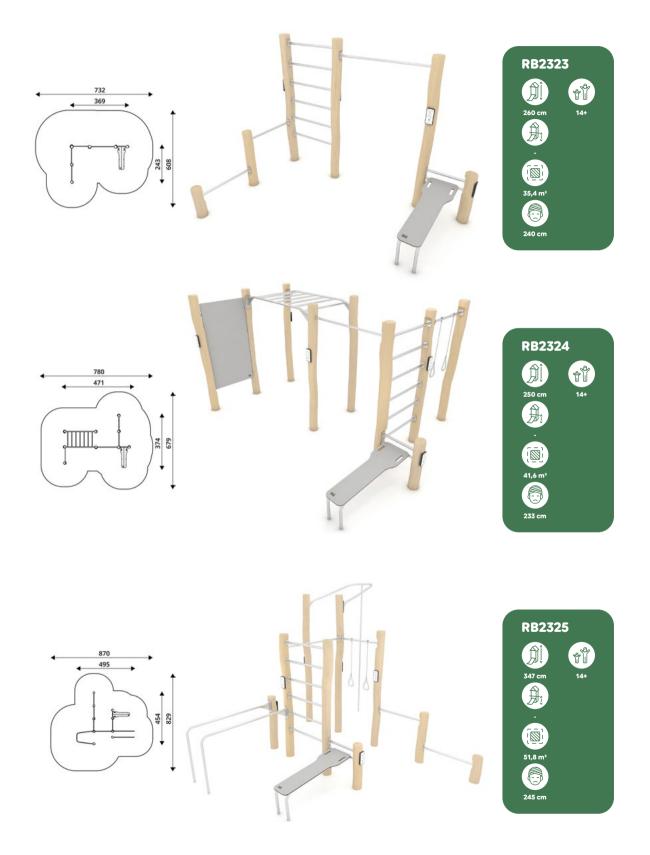

#### **LEGEND**

Total height of product

**Product length** 

Product width

Total platform height

HIC - Head Injury Criterion

Total safety area

Recommended age range

**Educational panel** 

Facilitated access for children with disabilities

Spinning elements

\*The colours of the products in this catalogue may not correspond to the actual ones. Vinci Play reserves the right to make any changes and upgrades of its products at any time without notice. Information provided in this catalogue was accurate at the time of printing. Vinci Play accepts no responsibility for any loss or damage caused to any person or company as a result of any error, omission or misleading information, and this catalogue does not oblige to any form of contract.