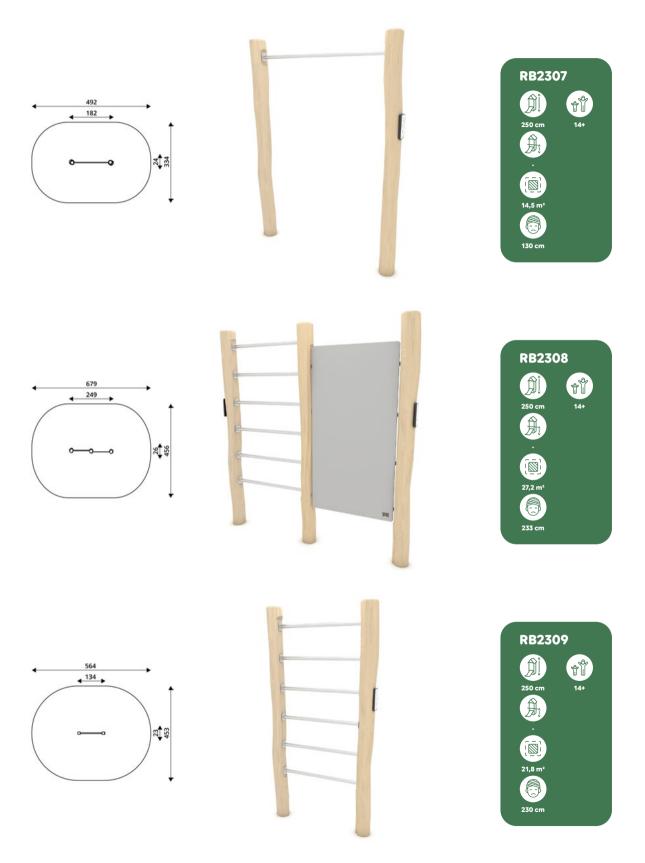

#### **Sport devices**

#### ftness

Fitness series created to keep you fit.

Galvanized and powder-coated steel available in several color options or stainless steel in AISI 304 and AISI 316 will allow you to create a professional outdoor gym.

Find out more on www.vinci-play.com/en/playground-equipment/fitness