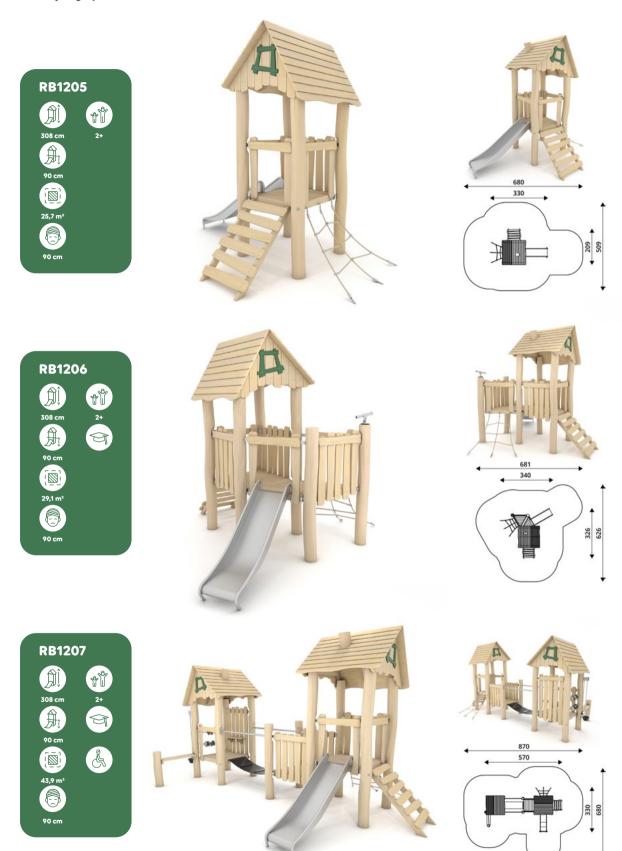

#### **ALL ROBINIA PRODUCTS**

RB1375 p.67 RB1351 p.68 RB1352 p.68 RB0510 p.69 RB0511 p.69 RB0512 p.69 RB0513 p.70 RB0520 p.70 RB0517 p.70

RB1391 p.90 RB1392 p.91 RB1395 p.91 RB1399 p.91 RB1396 p.93 RB1397 p.93 RB1398 p.93

| Item No. | Page |
|----------|------|----------|------|----------|------|----------|------|----------|------|----------|------|
| RB0510   | 69   | RB1216   | 32   | RB1262   | 44   | RB1295   | 57   | RB1348   | 90   | RB2305   | 82   |
| RB0511   | 69   | RB1217   | 32   | RB1263   | 47   | RB1296   | 57   | RB1350   | 90   | RB2306   | 82   |
| RB0512   | 69   | RB1231   | 34   | RB1264   | 47   | RB1297   | 57   | RB1351   | 68   | RB2307   | 83   |
| RB0513   | 70   | RB1232   | 34   | RB1265   | 47   | RB1298   | 57   | RB1352   | 68   | RB2308   | 83   |
| RB0515   | 73   | RB1233   | 34   | RB1266   | 48   | RB1299   | 57   | RB1361   | 65   | RB2309   | 83   |
| RB0517   | 70   | RB1234   | 35   | RB1267   | 48   | RB1301   | 26   | RB1362   | 65   | RB2310   | 84   |
| RB0520   | 70   | RB1235   | 35   | RB1270   | 48   | RB1302   | 26   | RB1363   | 65   | RB2311   | 84   |
| RB0521   | 73   | RB1236   | 35   | RB1271   | 49   | RB1305   | 27   | RB1364   | 66   | RB2312   | 84   |
| RB1106   | 76   | RB1237   | 36   | RB1272   | 49   | RB1310   | 53   | RB1365   | 66   | RB2313   | 86   |
| RB1108   | 76   | RB1238   | 36   | RB1273   | 49   | RB1311   | 27   | RB1369   | 66   | RB2314   | 86   |
| RB1109   | 76   | RB1241   | 38   | RB1274   | 51   | RB1312   | 54   | RB1372   | 67   | RB2315   | 86   |
| RB1110   | 78   | RB1242   | 38   | RB1275   | 51   | RB1319   | 54   | RB1373   | 67   | RB2323   | 87   |
| RB1112   | 78   | RB1243   | 38   | RB1276   | 51   | RB1331   | 58   | RB1375   | 67   | RB2324   | 87   |
| RB1113   | 78   | RB1244   | 41   | RB1277   | 52   | RB1332   | 58   | RB1391   | 90   | RB2325   | 87   |
| RB1114   | 79   | RB1245   | 41   | RB1279   | 52   | RB1333   | 58   | RB1392   | 91   | RB2326   | 88   |
| RB1117   | 79   | RB1246   | 41   | RB1280   | 52   | RB1334   | 26   | RB1395   | 91   | RB2327   | 88   |
| RB1201   | 28   | RB1251   | 42   | RB1281   | 53   | RB1340   | 60   | RB1396   | 93   | RB2328   | 88   |
| RB1202   | 28   | RB1253   | 42   | RB1282   | 56   | RB1341   | 60   | RB1397   | 93   | RB2329   | 89   |
| RB1203   | 28   | RB1254   | 42   | RB1283   | 56   | RB1342   | 60   | RB1398   | 93   | RB2399   | 89   |
| RB1205   | 30   | RB1255   | 43   | RB1285   | 56   | RB1343   | 61   | RB1399   | 91   |          |      |
| RB1206   | 30   | RB1256   | 43   | RB1291   | 57   | RB1344   | 61   | RB2301   | 81   |          |      |
| RB1207   | 30   | RB1257   | 43   | RB1292   | 57   | RB1345   | 62   | RB2302   | 81   |          |      |
| RB1211   | 31   | RB1258   | 44   | RB1293   | 57   | RB1346   | 62   | RB2303   | 81   |          |      |
| RB1215   | 31   | RB1260   | 44   | RB1294   | 57   | RB1347   | 62   | RB2304   | 82   |          |      |
|          |      |          |      |          |      |          |      |          |      |          |      |