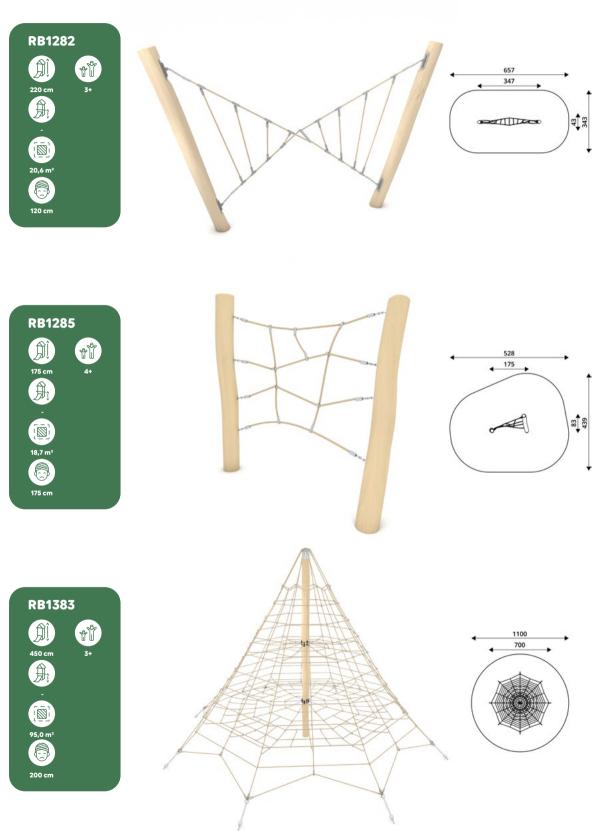

## vinci play | robinia

## vinci play | robinia

| Product<br>number | Product<br>height | Platform<br>height | Slide<br>height | Slide<br>length | Product<br>dimensions | Safety zone<br>dimensions | Safety<br>zone      | Free-fall<br>height | Age<br>range |
|-------------------|-------------------|--------------------|-----------------|-----------------|-----------------------|---------------------------|---------------------|---------------------|--------------|
| RB1291            | 180 cm            | 90 cm              | 90 cm           | 153 cm          | 201 x 102 cm          | 551 x 412 cm              | 17,1 m <sup>2</sup> | 90 cm               | 2+           |
| RB1292            | 208 cm            | 120 cm             | 120 cm          | 214 cm          | 250 x 102 cm          | 605 x 412 cm              | 18,6 m <sup>2</sup> | 120 cm              | 2+           |
| RB1293            | 238 cm            | 150 cm             | 150 cm          | 266 cm          | 298 x 102 cm          | 653 x 412 cm              | 19,8 m <sup>2</sup> | 150 cm              | 3+           |
| RB1294            | 267 cm            | 180 cm             | 180 cm          | 319 cm          | 346 x 102 cm          | 721 x 452 cm              | 23,4 m <sup>2</sup> | 180 cm              | 4+           |
| RB1295            | 178 cm            | 25 cm              | 90 cm           | 153 cm          | 190 x 102 cm          | 545 x 412 cm              | 16,9 m <sup>2</sup> | < 60 cm             | 2+           |
| RB1296            | 208 cm            | 25 cm              | 120 cm          | 214 cm          | 233 x 102 cm          | 588 x 412 cm              | 17,8 m <sup>2</sup> | < 60 cm             | 2+           |
| RB1297            | 238 cm            | 25 cm              | 150 cm          | 266 cm          | 276 x 102 cm          | 631 x 412 cm              | 18,9 m <sup>2</sup> | < 60 cm             | 2+           |
| RB1298            | 268 cm            | 25 cm              | 180 cm          | 319 cm          | 319 x 102 cm          | 674 x 412 cm              | 19,9 m <sup>2</sup> | < 60 cm             | 3+           |
| RB1299            | 298 cm            | 25 cm              | 210 cm          | 372 cm          | 362 x 102 cm          | 716 x 412 cm              | 21,0 m <sup>2</sup> | < 60 cm             | 3+           |