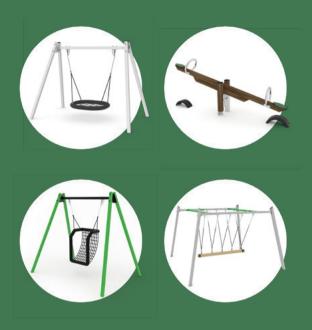

#### **Swings and see-saws**

Find out more on www.vinci-play.com/en/playground-equipment/crooc

The SWING Series includes classic equipment beloved by younger and older children.

Colourful single swings, see-saw swings, multi-swings with bird's nest seats and weight-balanced multi-swings offer a pleasant thrill for children and encourage them to play with their friends. Rhythmic swing movement is an effective body balancing exercise that has a positive effect on the development of the muscular and nervous system.

Find out more on www.vinci-play.com/en/playground-equipment/swing

The SPRING Series equals pure energy on springs. It satisfies the child's natural need for unrestrained and carefree swinging.

Colourful vehicles and happy animals encourage kids to jump energetically and sway in the rhythm of body movements. The spring riders, which are so beloved by children, allow for joyful fun which also carries great benefits for kids' development.