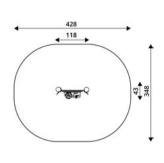

## vinci play | robinia

| Product<br>number | Product<br>height | Platform<br>height | Slide<br>height | Slide<br>length | Product<br>dimensions | Safety zone<br>dimensions | Safety<br>zone      | Free-fall<br>height | Age<br>range |
|-------------------|-------------------|--------------------|-----------------|-----------------|-----------------------|---------------------------|---------------------|---------------------|--------------|
| RB1291            | 180 cm            | 90 cm              | 90 cm           | 153 cm          | 201 x 102 cm          | 551 x 412 cm              | 17,1 m <sup>2</sup> | 90 cm               | 2+           |
| RB1292            | 208 cm            | 120 cm             | 120 cm          | 214 cm          | 250 x 102 cm          | 605 x 412 cm              | 18,6 m <sup>2</sup> | 120 cm              | 2+           |
| RB1293            | 238 cm            | 150 cm             | 150 cm          | 266 cm          | 298 x 102 cm          | 653 x 412 cm              | 19,8 m <sup>2</sup> | 150 cm              | 3+           |
| RB1294            | 267 cm            | 180 cm             | 180 cm          | 319 cm          | 346 x 102 cm          | 721 x 452 cm              | 23,4 m <sup>2</sup> | 180 cm              | 4+           |
| RB1295            | 178 cm            | 25 cm              | 90 cm           | 153 cm          | 190 x 102 cm          | 545 x 412 cm              | 16,9 m <sup>2</sup> | < 60 cm             | 2+           |
| RB1296            | 208 cm            | 25 cm              | 120 cm          | 214 cm          | 233 x 102 cm          | 588 x 412 cm              | 17,8 m <sup>2</sup> | < 60 cm             | 2+           |
| RB1297            | 238 cm            | 25 cm              | 150 cm          | 266 cm          | 276 x 102 cm          | 631 x 412 cm              | 18,9 m <sup>2</sup> | < 60 cm             | 2+           |
| RB1298            | 268 cm            | 25 cm              | 180 cm          | 319 cm          | 319 x 102 cm          | 674 x 412 cm              | 19,9 m <sup>2</sup> | < 60 cm             | 3+           |
| RB1299            | 298 cm            | 25 cm              | 210 cm          | 372 cm          | 362 x 102 cm          | 716 x 412 cm              | 21,0 m <sup>2</sup> | < 60 cm             | 3+           |