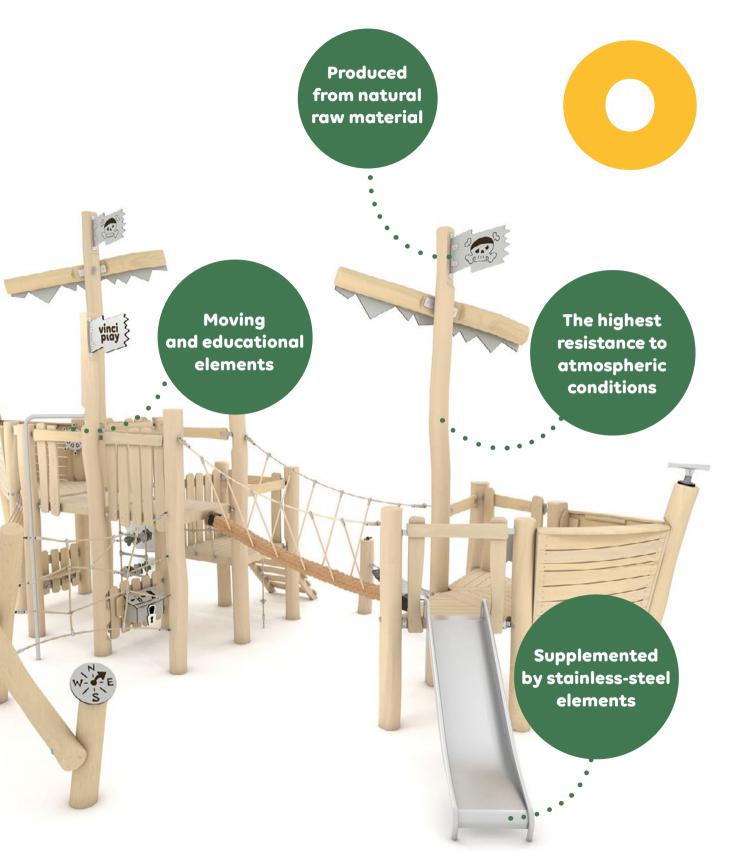

## robinia

The Robinia series comes in natural Robinia wood obtained from European plantations. In the production process, we use only certified materials, and the multi-stage quality-control system ensures that all playground structures which leave our production line meet strict safety standards.

## Robinia - naturally

The acacia wood used in the production of the Robinia series contains many oils which protect the material very well against weather conditions, naturally preserving it against rotting processes and pests. By obtaining wood, we are sure that it comes from European plantations with FSC® certification and other controlled sources, thanks to which we care for the future in the spirit of sustainable development.

In order to maintain the unique and irregular nature of the acacia wood, each product is individually prepared in accordance with the safety standards. In the Robinia series, we have developed unique technical solutions ensuring compliance with the EN 1176 safety standard. The products are certified by the international certifying institution TÜV SÜD. In addition, our production plants undergo periodic control audits by independent certification bodies.

## Durable metal parts

In order to guarantee the highest-quality and long-term use of the Robinia series, we have supplemented it with bars, slides, and other construction elements in stainless steel and hotdip galvanised steel.