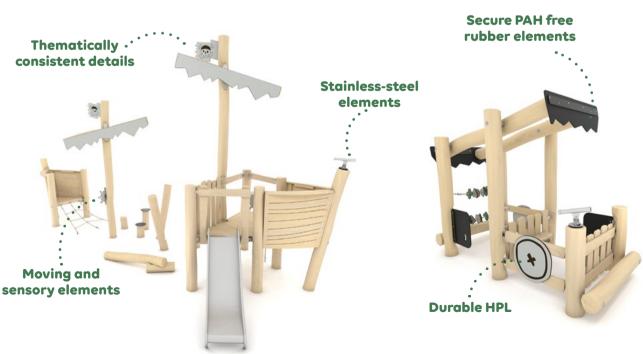

#### Safe finish

Thanks to the processing of wood by sanding, we smooth its surface, erasing any rough edges or unevenness, so we make the product not only aesthetic but also safe.

Anti-slip HPL plates are a perfect supplement used in various types of steps and small platforms. Thanks to their highest quality, they are resistant to chemical and biological factors, UV rays, and changing weather conditions. The safe anti-slip structure, subdued colours, and natural look, all perfectly harmonise with the wooden style of the series.

We use galvanised-steel ropes sheathed in polypropylene braid in the production of climbing elements. The fitted aluminium-rope connections, and safe, calibrated, stainless-steel chains, ensure the reliability of solutions and safety of use.

## Durable metal parts

In order to guarantee the highest-quality and long-term use of the Robinia series, we have supplemented it with bars, slides, and other construction elements in stainless steel and hotdip galvanised steel.