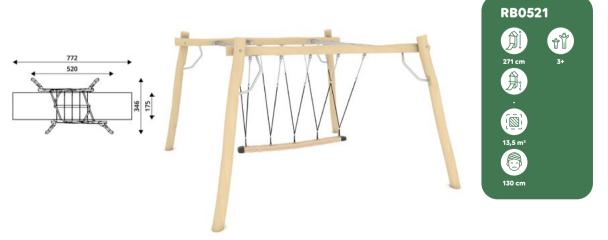

Find out more on www.vinci-play.com/en/playground-equipment/crooc

The SWING Series includes classic equipment beloved by younger and older children.

Colourful single swings, see-saw swings, multi-swings with bird's nest seats and weight-balanced multi-swings offer a pleasant thrill for children and encourage them to play with their friends. Rhythmic swing movement is an effective body balancing exercise that has a positive effect on the development of the muscular and nervous system.

Find out more on www.vinci-play.com/en/playground-equipment/swing

The SPRING Series equals pure energy on springs. It satisfies the child's natural need for unrestrained and carefree swinging.

Colourful vehicles and happy animals encourage kids to jump energetically and sway in the rhythm of body movements. The spring riders, which are so beloved by children, allow for joyful fun which also carries great benefits for kids' development.