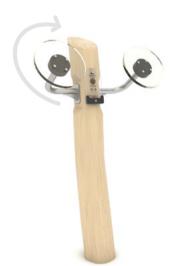

## robinia

The Robinia series comes in natural Robinia wood obtained from European plantations. In the production process, we use only certified materials, and the multi-stage quality-control system ensures that all playground structures which leave our production line meet strict safety standards.

## Manual craftsmanship

Our experienced carpenters
passionately process and finish all
wooden elements by hand, and each
piece of equipment is built individually.

The process is complemented by modern
5D machining centres, which precisely
prepare repeatable details. This way,
we produce the highest-quality elements,
fast order fulfilment, and high production
efficiency.

All products undergo multi-phase quality control. Our quality specialists operate within a modern laboratory, as well as with devices and measuring equipment, to assess the quality of materials. The wood undergoes a multi-stage treatment. It is seasoned, carefully selected, then polished, to provide the highest-quality finished product. In order to prevent the effect of splitting resulting from stresses in the wood, the beam-ends are additionally cross-fixed by means of bolts.