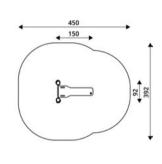

cm              | 17,8 m <sup>2</sup> | < 60 cm             | 2+           |
| RB1297            | 238 cm            | 25 cm              | 150 cm          | 266 cm          | 276 x 102 cm          | 631 x 412 cm              | 18,9 m <sup>2</sup> | < 60 cm             | 2+           |
| RB1298            | 268 cm            | 25 cm              | 180 cm          | 319 cm          | 319 x 102 cm          | 674 x 412 cm              | 19,9 m <sup>2</sup> | < 60 cm             | 3+           |
| RB1299            | 298 cm            | 25 cm              | 210 cm          | 372 cm          | 362 x 102 cm          | 716 x 412 cm              | 21,0 m <sup>2</sup> | < 60 cm             | 3+           |





















































































































































# Discover all our series









solo.

minisweet

climbo







castillo



steel



crooc





swing



spring



h@op



nettix



topicco



-park-



ftness



sport

### wooden

The WOODEN series is an endless source of inspiration for both younger and older children how to have fun.

Various educational and sensory panels, coupled with moving elements, will bring children lots of joy and draw a lot of interest. The environmentally friendly wooden equipment from the WOODEN series stimulates the child's comprehensive physical development and also allows a large group of kids to play together at the same time. Thanks to this, child learns how to establish relationships with their fellows and how to work as part of a team.

Find