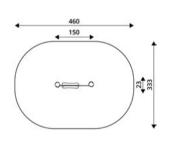

## vinci play | robinia

| Product<br>number | Product<br>height | Platform<br>height | Slide<br>height | Slide<br>length | Product<br>dimensions | Safety zone<br>dimensions | Safety<br>zone      | Free-fall<br>height | Age<br>range |
|-------------------|-------------------|--------------------|-----------------|-----------------|-----------------------|---------------------------|---------------------|---------------------|--------------|
| RB1291            | 180 cm            | 90 cm              | 90 cm           | 153 cm          | 201 x 102 cm          | 551 x 412 cm              | 17,1 m <sup>2</sup> | 90 cm               | 2+           |
| RB1292            | 208 cm            | 120 cm             | 120 cm          | 214 cm          | 250 x 102 cm          | 605 x 412 cm              | 18,6 m <sup>2</sup> | 120 cm              | 2+           |
| RB1293            | 238 cm            | 150 cm             | 150 cm          | 266 cm          | 298 x 102 cm          | 653 x 412 cm              | 19,8 m <sup>2</sup> | 150 cm              | 3+           |
| RB1294            | 267 cm            | 180 cm             | 180 cm          | 319 cm          | 346 x 102 cm          | 721 x 452 cm              | 23,4 m <sup>2</sup> | 180 cm              | 4+           |
| RB1295            | 178 cm            | 25 cm              | 90 cm           | 153 cm          | 190 x 102 cm          | 545 x 412 cm              | 16,9 m <sup>2</sup> | < 60 cm             | 2+           |
| RB1296            | 208 cm            | 25 cm              | 120 cm          | 214 cm          | 233 x 102 cm          | 588 x 412 cm              | 17,8 m <sup>2</sup> | < 60 cm             | 2+           |
| RB1297            | 238 cm            | 25 cm              | 150 cm          | 266 cm          | 276 x 102 cm          | 631 x 412 cm              | 18,9 m <sup>2</sup> | < 60 cm             | 2+           |
| RB1298            | 268 cm            | 25 cm              | 180 cm          | 319 cm          | 319 x 102 cm          | 674 x 412 cm              | 19,9 m <sup>2</sup> | < 60 cm             | 3+           |
| RB1299            | 298 cm            | 25 cm              | 210 cm          | 372 cm          | 362 x 102 cm          | 716 x 412 cm              | 21,0 m <sup>2</sup> | < 60 cm             | 3+           |