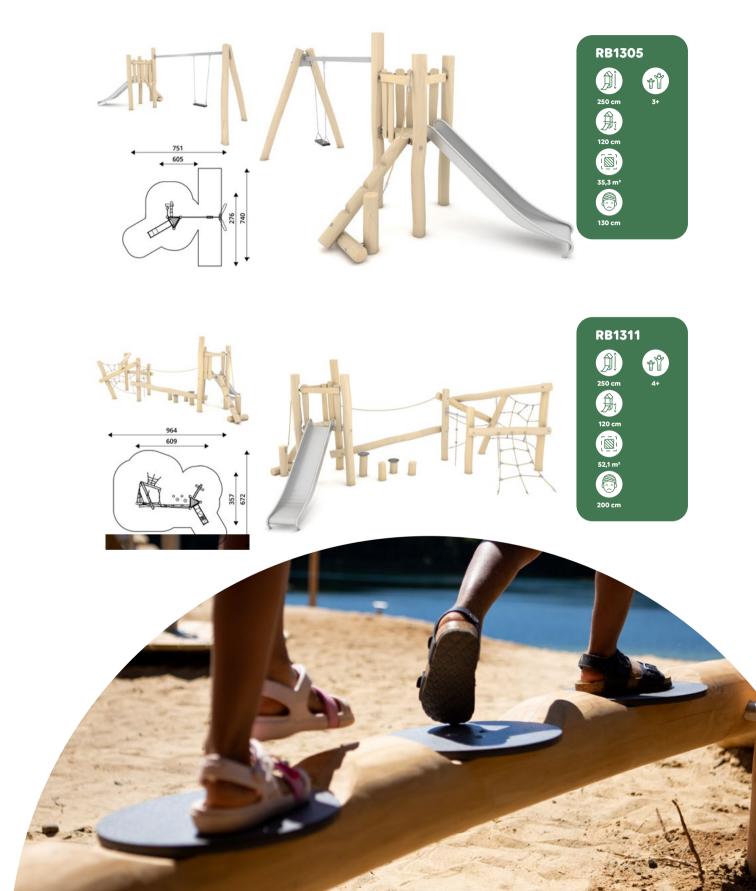

## About series

The ROBINIA series is an inexhaustible source of inspiration for play for younger and older children. The variety of educational and sensory panels, as well as moving elements, stimulate in children great interest and joy.

The environmentally friendly, wooden devices in the ROBINIA series stimulate the comprehensive physical development of a child and allow a large group of children to play at the same time. Thanks to this, the child learns to establish relationships with peers, and cooperate in a group.

Over 150 playground-equipment, sports, and small-architecture products fit perfectly into both the natural landscape and modern architecture.