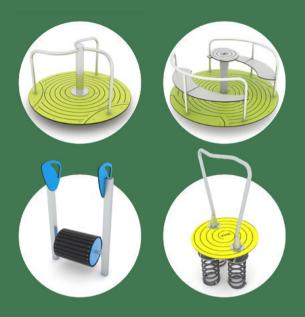

## hoop

The HOOP Series consists of roundabouts and spinners which drive the world of laughing children.

Spinning is an important activity for the child's development as it promotes the maturation of the nervous system, stimulates the sense of balance, strengthens the muscles and the skeletal system. At the same time it is a source of exciting sensations. For an older child, it is often a favourite place of crazy fun with friends. Colourful carousels encourage both younger and older children to have fun together.

Find out more on www.vinci-play.com/en/playground-equipment/hoop