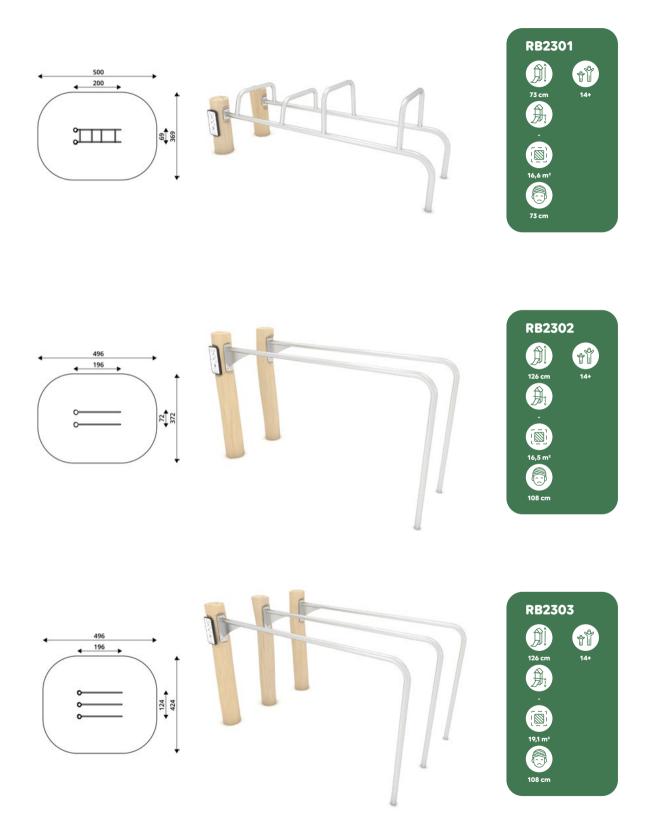

#### ftness

Fitness series created to keep you fit.

Galvanized and powder-coated steel available in several color options or stainless steel in AISI 304 and AISI 316 will allow you to create a professional outdoor gym.

Find out more on www.vinci-play.com/en/playground-equipment/fitness