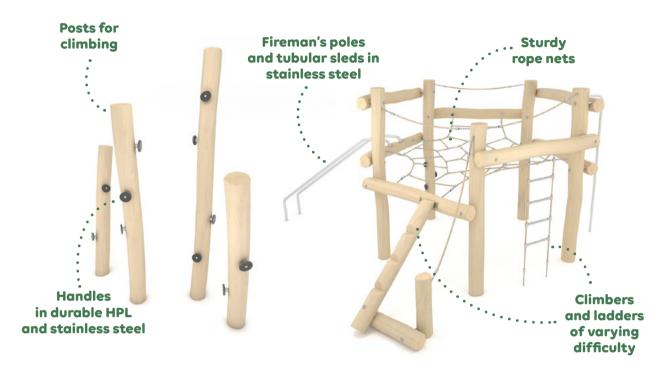

## About series

The ROBINIA series is an inexhaustible source of inspiration for play for younger and older children. The variety of educational and sensory panels, as well as moving elements, stimulate in children great interest and joy.

The environmentally friendly, wooden devices in the ROBINIA series stimulate the comprehensive physical development of a child and allow a large group of children to play at the same time. Thanks to this, the child learns to establish relationships with peers, and cooperate in a group.

Over 150 playground-equipment, sports, and small-architecture products fit perfectly into both the natural landscape and modern architecture.