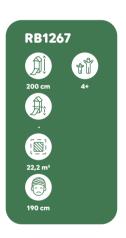

## vinci play | robinia

| Product<br>number | Product<br>height | Platform<br>height | Slide<br>height | Slide<br>length | Product<br>dimensions | Safety zone<br>dimensions | Safety<br>zone      | Free-fall<br>height | Age<br>range |
|-------------------|-------------------|--------------------|-----------------|-----------------|-----------------------|---------------------------|---------------------|---------------------|--------------|
| RB1291            | 180 cm            | 90 cm              | 90 cm           | 153 cm          | 201 x 102 cm          | 551 x 412 cm              | 17,1 m <sup>2</sup> | 90 cm               | 2+           |
| RB1292            | 208 cm            | 120 cm             | 120 cm          | 214 cm          | 250 x 102 cm          | 605 x 412 cm              | 18,6 m <sup>2</sup> | 120 cm              | 2+           |
| RB1293            | 238 cm            | 150 cm             | 150 cm          | 266 cm          | 298 x 102 cm          | 653 x 412 cm              | 19,8 m <sup>2</sup> | 150 cm              | 3+           |
| RB1294            | 267 cm            | 180 cm             | 180 cm          | 319 cm          | 346 x 102 cm          | 721 x 452 cm              | 23,4 m <sup>2</sup> | 180 cm              | 4+           |
| RB1295            | 178 cm            | 25 cm              | 90 cm           | 153 cm          | 190 x 102 cm          | 545 x 412 cm              | 16,9 m <sup>2</sup> | < 60 cm             | 2+           |
| RB1296            | 208 cm            | 25 cm              | 120 cm          | 214 cm          | 233 x 102 cm          | 588 x 412 cm              | 17,8 m <sup>2</sup> | < 60 cm             | 2+           |
| RB1297            | 238 cm            | 25 cm              | 150 cm          | 266 cm          | 276 x 102 cm          | 631 x 412 cm              | 18,9 m <sup>2</sup> | < 60 cm             | 2+           |
| RB1298            | 268 cm            | 25 cm              | 180 cm          | 319 cm          | 319 x 102 cm          | 674 x 412 cm              | 19,9 m <sup>2</sup> | < 60 cm             | 3+           |
| RB1299            | 298 cm            | 25 cm              | 210 cm          | 372 cm          | 362 x 102 cm          | 716 x 412 cm              | 21,0 m <sup>2</sup> | < 60 cm             | 3+           |