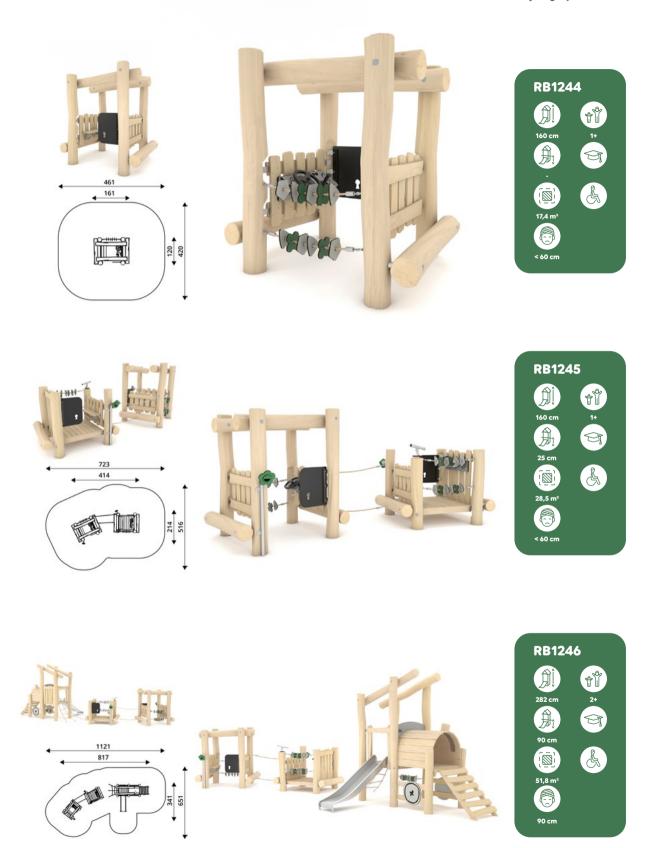

## vinci play | robinia

| Product<br>number | Product<br>height | Platform<br>height | Slide<br>height | Slide<br>length | Product<br>dimensions | Safety zone<br>dimensions | Safety<br>zone      | Free-fall<br>height | Age<br>range |
|-------------------|-------------------|--------------------|-----------------|-----------------|-----------------------|---------------------------|---------------------|---------------------|--------------|
| RB1291            | 180 cm            | 90 cm              | 90 cm           | 153 cm          | 201 x 102 cm          | 551 x 412 cm              | 17,1 m <sup>2</sup> | 90 cm               | 2+           |
| RB1292            | 208 cm            | 120 cm             | 120 cm          | 214 cm          | 250 x 102 cm          | 605 x 412 cm              | 18,6 m <sup>2</sup> | 120 cm              | 2+           |
| RB1293            | 238 cm            | 150 cm             | 150 cm          | 266 cm          | 298 x 102 cm          | 653 x 412 cm              | 19,8 m <sup>2</sup> | 150 cm              | 3+           |
| RB1294            | 267 cm            | 180 cm             | 180 cm          | 319 cm          | 346 x 102 cm          | 721 x 452 cm              | 23,4 m <sup>2</sup> | 180 cm              | 4+           |
| RB1295            | 178 cm            | 25 cm              | 90 cm           | 153 cm          | 190 x 102 cm          | 545 x 412 cm              | 16,9 m <sup>2</sup> | < 60 cm             | 2+           |
| RB1296            | 208 cm            | 25 cm              | 120 cm          | 214 cm          | 233 x 102 cm          | 588 x 412 cm              | 17,8 m <sup>2</sup> | < 60 cm             | 2+           |
| RB1297            | 238 cm            | 25 cm              | 150 cm          | 266 cm          | 276 x 102 cm          | 631 x 412 cm              | 18,9 m <sup>2</sup> | < 60 cm             | 2+           |
| RB1298            | 268 cm            | 25 cm              | 180 cm          | 319 cm          | 319 x 102 cm          | 674 x 412 cm              | 19,9 m <sup>2</sup> | < 60 cm             | 3+           |
| RB1299            | 298 cm            | 25 cm              | 210 cm          | 372 cm          | 362 x 102 cm          | 716 x 412 cm              | 21,0 m <sup>2</sup> | < 60 cm             | 3+           |