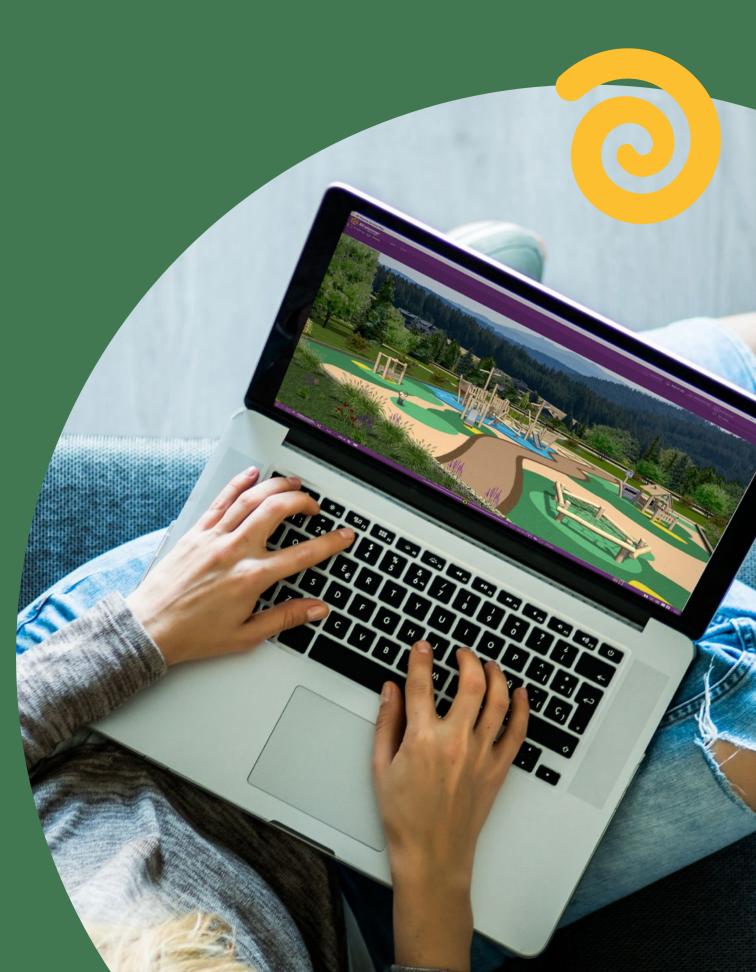

#### **3D Planner**

# Design your playground!

Design a functional and safe playground with the 3D Planner application. Thanks to this user-friendly app you will be able to create several versions of the playground and choose the one you like the best in just 5 minutes. Upload a photo of the space you have at your disposal and fill it up with Vinci Play equipment. See what your new playground will look like in the morning, in the evening and during different seasons of the year. You will be able to export the created visualizations to .jpg/.png or .pdf files. Our 3D application will calculate the area needed for the installation of the Vinci Play equipment based on their safety zones, so that your modern playground can meet all the requirements of the EN 1176 standard.