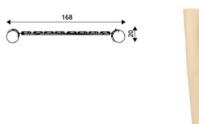

## vinci play | robinia

| Product<br>number | Product<br>height | Platform<br>height | Slide<br>height | Slide<br>length | Product<br>dimensions | Safety zone<br>dimensions | Safety<br>zone      | Free-fall<br>height | Age<br>range |
|-------------------|-------------------|--------------------|-----------------|-----------------|-----------------------|---------------------------|---------------------|---------------------|--------------|
| RB1291            | 180 cm            | 90 cm              | 90 cm           | 153 cm          | 201 x 102 cm          | 551 x 412 cm              | 17,1 m <sup>2</sup> | 90 cm               | 2+           |
| RB1292            | 208 cm            | 120 cm             | 120 cm          | 214 cm          | 250 x 102 cm          | 605 x 412 cm              | 18,6 m <sup>2</sup> | 120 cm              | 2+           |
| RB1293            | 238 cm            | 150 cm             | 150 cm          | 266 cm          | 298 x 102 cm          | 653 x 412 cm              | 19,8 m <sup>2</sup> | 150 cm              | 3+           |
| RB1294            | 267 cm            | 180 cm             | 180 cm          | 319 cm          | 346 x 102 cm          | 721 x 452 cm              | 23,4 m <sup>2</sup> | 180 cm              | 4+           |
| RB1295            | 178 cm            | 25 cm              | 90 cm           | 153 cm          | 190 x 102 cm          | 545 x 412 cm              | 16,9 m <sup>2</sup> | < 60 cm             | 2+           |
| RB1296            | 208 cm            | 25 cm              | 120 cm          | 214 cm          | 233 x 102 cm          | 588 x 412 cm              | 17,8 m <sup>2</sup> | < 60 cm             | 2+           |
| RB1297            | 238 cm            | 25 cm              | 150 cm          | 266 cm          | 276 x 102 cm          | 631 x 412 cm              | 18,9 m <sup>2</sup> | < 60 cm             | 2+           |
| RB1298            | 268 cm            | 25 cm              | 180 cm          | 319 cm          | 319 x 102 cm          | 674 x 412 cm              | 19,9 m <sup>2</sup> | < 60 cm             | 3+           |
| RB1299            | 298 cm            | 25 cm              | 210 cm          | 372 cm          | 362 x 102 cm          | 716 x 412 cm              | 21,0 m <sup>2</sup> | < 60 cm             | 3+           |