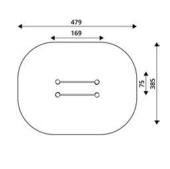

## vinci play | robinia

| Product<br>number | Product<br>height | Platform<br>height | Slide<br>height | Slide<br>length | Product<br>dimensions | Safety zone<br>dimensions | Safety<br>zone      | Free-fall<br>height | Age<br>range |
|-------------------|-------------------|--------------------|-----------------|-----------------|-----------------------|---------------------------|---------------------|---------------------|--------------|
| RB1291            | 180 cm            | 90 cm              | 90 cm           | 153 cm          | 201 x 102 cm          | 551 x 412 cm              | 17,1 m <sup>2</sup> | 90 cm               | 2+           |
| RB1292            | 208 cm            | 120 cm             | 120 cm          | 214 cm          | 250 x 102 cm          | 605 x 412 cm              | 18,6 m <sup>2</sup> | 120 cm              | 2+           |
| RB1293            | 238 cm            | 150 cm             | 150 cm          | 266 cm          | 298 x 102 cm          | 653 x 412 cm              | 19,8 m <sup>2</sup> | 150 cm              | 3+           |
| RB1294            | 267 cm            | 180 cm             | 180 cm          | 319 cm          | 346 x 102 cm          | 721 x 452 cm              | 23,4 m <sup>2</sup> | 180 cm              | 4+           |
| RB1295            | 178 cm            | 25 cm              | 90 cm           | 153 cm          | 190 x 102 cm          | 545 x 412 cm              | 16,9 m <sup>2</sup> | < 60 cm             | 2+           |
| RB1296            | 208 cm            | 25 cm              | 120 cm          | 214 cm          | 233 x 102 cm          | 588 x 412 cm              | 17,8 m <sup>2</sup> | < 60 cm             | 2+           |
| RB1297            | 238 cm            | 25 cm              | 150 cm          | 266 cm          | 276 x 102 cm          | 631 x 412 cm              | 18,9 m <sup>2</sup> | < 60 cm             | 2+           |
| RB1298            | 268 cm            | 25 cm              | 180 cm          | 319 cm          | 319 x 102 cm          | 674 x 412 cm              | 19,9 m <sup>2</sup> | < 60 cm             | 3+           |
| RB1299            | 298 cm            | 25 cm              | 210 cm          | 372 cm          | 362 x 102 cm          | 716 x 412 cm              | 21,0 m <sup>2</sup> | < 60 cm             | 3+           |