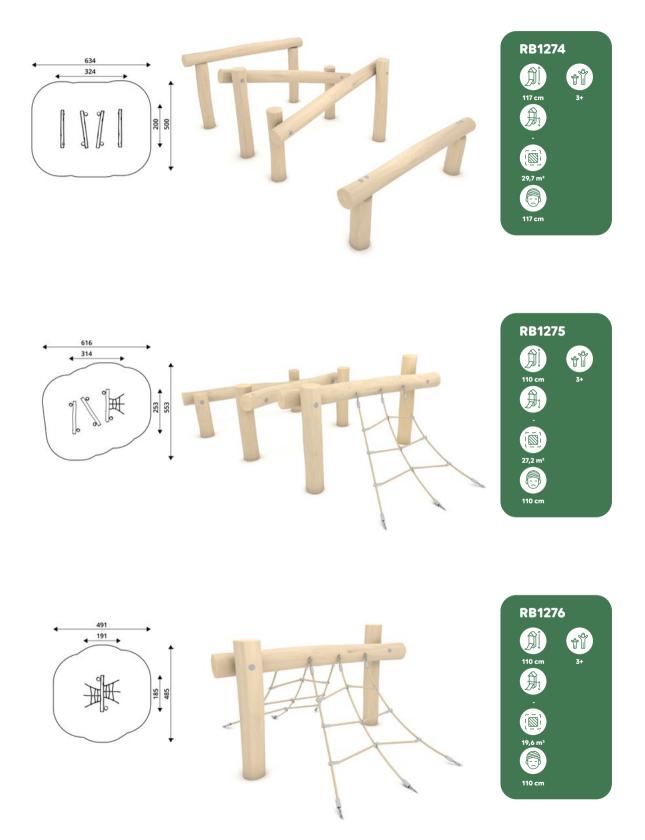

## vinci play | robinia

## vinci play | robinia

| Product<br>number | Product<br>height | Platform<br>height | Slide<br>height | Slide<br>length | Product<br>dimensions | Safety zone<br>dimensions | Safety<br>zone      | Free-fall<br>height | Age<br>range |
|-------------------|-------------------|--------------------|-----------------|-----------------|-----------------------|---------------------------|---------------------|---------------------|--------------|
| RB1291            | 180 cm            | 90 cm              | 90 cm           | 153 cm          | 201 x 102 cm          | 551 x 412 cm              | 17,1 m <sup>2</sup> | 90 cm               | 2+           |
| RB1292            | 208 cm            | 120 cm             | 120 cm          | 214 cm          | 250 x 102 cm          | 605 x 412 cm              | 18,6 m <sup>2</sup> | 120 cm              | 2+           |
| RB1293            | 238 cm            | 150 cm             | 150 cm          | 266 cm          | 298 x 102 cm          | 653 x 412 cm              | 19,8 m <sup>2</sup> | 150 cm              | 3+           |
| RB1294            | 267 cm            | 180 cm             | 180 cm          | 319 cm          | 346 x 102 cm          | 721 x 452 cm              | 23,4 m <sup>2</sup> | 180 cm              | 4+           |
| RB1295            | 178 cm            | 25 cm              | 90 cm           | 153 cm          | 190 x 102 cm          | 545 x 412 cm              | 16,9 m <sup>2</sup> | < 60 cm             | 2+           |
| RB1296            | 208 cm            | 25 cm              | 120 cm          | 214 cm          | 233 x 102 cm          | 588 x 412 cm              | 17,8 m <sup>2</sup> | < 60 cm             | 2+           |
| RB1297            | 238 cm            | 25 cm              | 150 cm          | 266 cm          | 276 x 102 cm          | 631 x 412 cm              | 18,9 m <sup>2</sup> | < 60 cm             | 2+           |
| RB1298            | 268 cm            | 25 cm              | 180 cm          | 319 cm          | 319 x 102 cm          | 674 x 412 cm              | 19,9 m <sup>2</sup> | < 60 cm             | 3+           |
| RB1299            | 298 cm            | 25 cm              | 210 cm          | 372 cm          | 362 x 102 cm          | 716 x 412 cm              | 21,0 m <sup>2</sup> | < 60 cm             | 3+           |