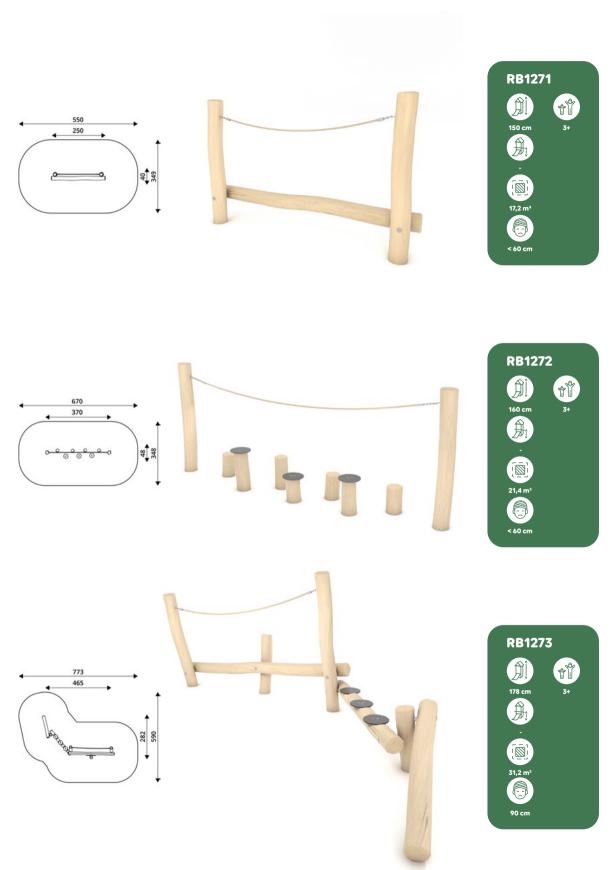

## vinci play | robinia

## vinci play | robinia

| Product<br>number | Product<br>height | Platform<br>height | Slide<br>height | Slide<br>length | Product<br>dimensions | Safety zone<br>dimensions | Safety<br>zone      | Free-fall<br>height | Age<br>range |
|-------------------|-------------------|--------------------|-----------------|-----------------|-----------------------|---------------------------|---------------------|---------------------|--------------|
| RB1291            | 180 cm            | 90 cm              | 90 cm           | 153 cm          | 201 x 102 cm          | 551 x 412 cm              | 17,1 m <sup>2</sup> | 90 cm               | 2+           |
| RB1292            | 208 cm            | 120 cm             | 120 cm          | 214 cm          | 250 x 102 cm          | 605 x 412 cm              | 18,6 m <sup>2</sup> | 120 cm              | 2+           |
| RB1293            | 238 cm            | 150 cm             | 150 cm          | 266 cm          | 298 x 102 cm          | 653 x 412 cm              | 19,8 m <sup>2</sup> | 150 cm              | 3+           |
| RB1294            | 267 cm            | 180 cm             | 180 cm          | 319 cm          | 346 x 102 cm          | 721 x 452 cm              | 23,4 m <sup>2</sup> | 180 cm              | 4+           |
| RB1295            | 178 cm            | 25 cm              | 90 cm           | 153 cm          | 190 x 102 cm          | 545 x 412 cm              | 16,9 m <sup>2</sup> | < 60 cm             | 2+           |
| RB1296            | 208 cm            | 25 cm              | 120 cm          | 214 cm          | 233 x 102 cm          | 588 x 412 cm              | 17,8 m <sup>2</sup> | < 60 cm             | 2+           |
| RB1297            | 238 cm            | 25 cm              | 150 cm          | 266 cm          | 276 x 102 cm          | 631 x 412 cm              | 18,9 m <sup>2</sup> | < 60 cm             | 2+           |
| RB1298            | 268 cm            | 25 cm              | 180 cm          | 319 cm          | 319 x 102 cm          | 674 x 412 cm              | 19,9 m <sup>2</sup> | < 60 cm             | 3+           |
| RB1299            | 298 cm            | 25 cm              | 210 cm          | 372 cm          | 362 x 102 cm          | 716 x 412 cm              | 21,0 m <sup>2</sup> | < 60 cm             | 3+           |