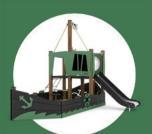

## About series

The ROBINIA series is an inexhaustible source of inspiration for play for younger and older children. The variety of educational and sensory panels, as well as moving elements, stimulate in children great interest and joy.

The environmentally friendly, wooden devices in the ROBINIA series stimulate the comprehensive physical development of a child and allow a large group of children to play at the same time. Thanks to this, the child learns to establish relationships with peers, and cooperate in a group.

Over 150 playground-equipment, sports, and small-architecture products fit perfectly into both the natural landscape and modern architecture.