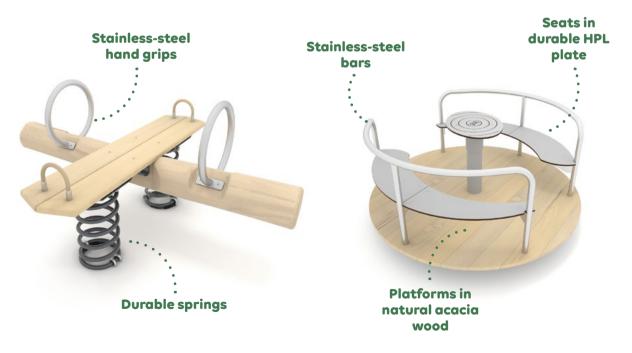

nd older children. The variety of educational and sensory panels, as well as moving elements, stimulate in children great interest and joy.

The environmentally friendly, wooden devices in the ROBINIA series stimulate the comprehensive physical development of a child and allow a large group of children to play at the same time. Thanks to this, the child learns to establish relationships with peers, and cooperate in a group.

Over 150 playground-equipment, sports, and small-architecture products fit perfectly into both the natural landscape and modern architecture.





### Sets for toddlers

### Products for older children





#### **Activity equipment**



### Freestanding slides



## Water and sand play





#### **Educational equipment**



#### **Spring riders**

#### **Carousels**



#### **Swings and see-saws**



#### **Sport devices**



#### **Small architecture**























## vinci play | robinia















## vinci play | robinia



















































| Product<br>number | Product<br>height | Platform<br>height | Slide<br>height | Slide<br>length | Product<br>dimensions | Safety zone<br>dimensions | Safety<br>zone      | Free-fall<br>height | Age<br>range |
|-------------------|-------------------|--------------------|-----------------|-----------------|-----------------------|---------------------------|---------------------|---------------------|--------------|
| RB1291            | 180 cm            | 90 cm              | 90 cm           | 153 cm          | 201 x 102 cm          | 551 x 412 cm              | 17,1