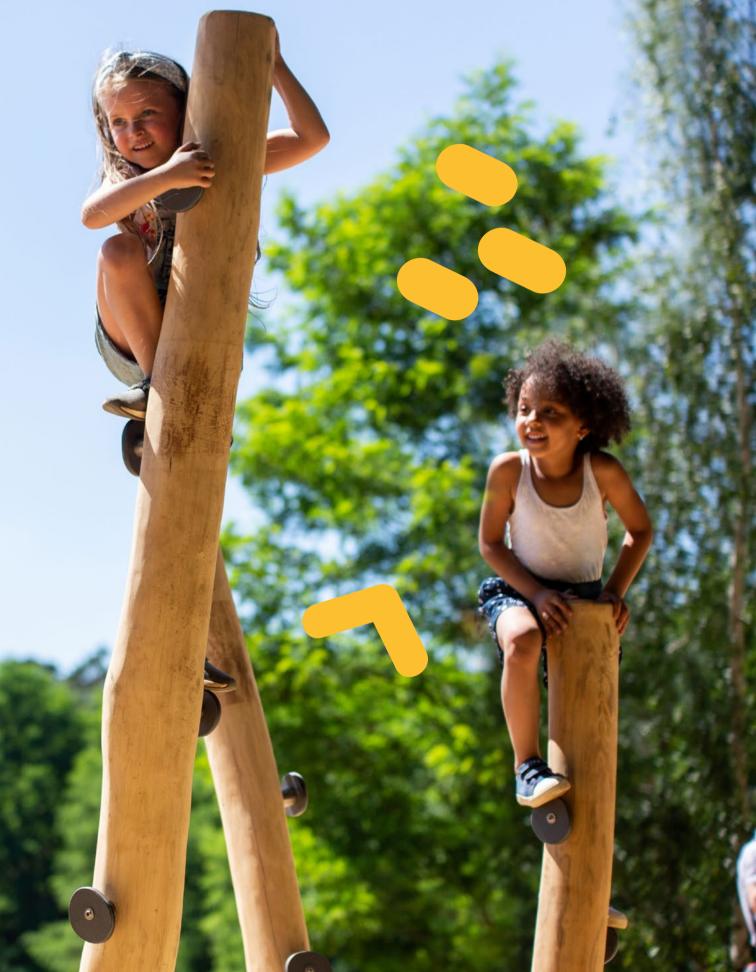

## robinia

The Robinia series comes in natural Robinia wood obtained from European plantations. In the production process, we use only certified materials, and the multi-stage quality-control system ensures that all playground structures which leave our production line meet strict safety standards.

## About series

The ROBINIA series is an inexhaustible source of inspiration for play for younger and older children. The variety of educational and sensory panels, as well as moving elements, stimulate in children great interest and joy.

The environmentally friendly, wooden devices in the ROBINIA series stimulate the comprehensive physical development of a child and allow a large group of children to play at the same time. Thanks to this, the child learns to establish relationships with peers, and cooperate in a group.