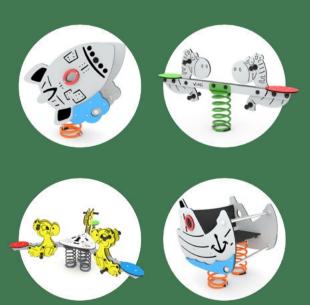

Find out more on www.vinci-play.com/en/playground-equipment/swing

The SPRING Series equals pure energy on springs. It satisfies the child's natural need for unrestrained and carefree swinging.

Colourful vehicles and happy animals encourage kids to jump energetically and sway in the rhythm of body movements. The spring riders, which are so beloved by children, allow for joyful fun which also carries great benefits for kids' development.

Find out more on www.vinci-play.com/en/ playground-equipment/spring