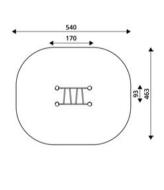

## vinci play | robinia

| Product<br>number | Product<br>height | Platform<br>height | Slide<br>height | Slide<br>length | Product<br>dimensions | Safety zone<br>dimensions | Safety<br>zone      | Free-fall<br>height | Age<br>range |
|-------------------|-------------------|--------------------|-----------------|-----------------|-----------------------|---------------------------|---------------------|---------------------|--------------|
| RB1291            | 180 cm            | 90 cm              | 90 cm           | 153 cm          | 201 x 102 cm          | 551 x 412 cm              | 17,1 m <sup>2</sup> | 90 cm               | 2+           |
| RB1292            | 208 cm            | 120 cm             | 120 cm          | 214 cm          | 250 x 102 cm          | 605 x 412 cm              | 18,6 m <sup>2</sup> | 120 cm              | 2+           |
| RB1293            | 238 cm            | 150 cm             | 150 cm          | 266 cm          | 298 x 102 cm          | 653 x 412 cm              | 19,8 m <sup>2</sup> | 150 cm              | 3+           |
| RB1294            | 267 cm            | 180 cm             | 180 cm          | 319 cm          | 346 x 102 cm          | 721 x 452 cm              | 23,4 m <sup>2</sup> | 180 cm              | 4+           |
| RB1295            | 178 cm            | 25 cm              | 90 cm           | 153 cm          | 190 x 102 cm          | 545 x 412 cm              | 16,9 m <sup>2</sup> | < 60 cm             | 2+           |
| RB1296            | 208 cm            | 25 cm              | 120 cm          | 214 cm          | 233 x 102 cm          | 588 x 412 cm              | 17,8 m <sup>2</sup> | < 60 cm             | 2+           |
| RB1297            | 238 cm            | 25 cm              | 150 cm          | 266 cm          | 276 x 102 cm          | 631 x 412 cm              | 18,9 m <sup>2</sup> | < 60 cm             | 2+           |
| RB1298            | 268 cm            | 25 cm              | 180 cm          | 319 cm          | 319 x 102 cm          | 674 x 412 cm              | 19,9 m <sup>2</sup> | < 60 cm             | 3+           |
| RB1299            | 298 cm            | 25 cm              | 210 cm          | 372 cm          | 362 x 102 cm          | 716 x 412 cm              | 21,0 m <sup>2</sup> | < 60 cm             | 3+           |