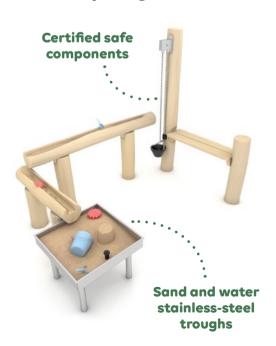

he ROBINIA series is an inexhaustible source of inspiration for play for younger and older children. The variety of educational and sensory panels, as well as moving elements, stimulate in children great interest and joy.

The environmentally friendly, wooden devices in the ROBINIA series stimulate the comprehensive physical development of a child and allow a large group of children to play at the same time. Thanks to this, the child learns to establish relationships with peers, and cooperate in a group.

Over 150 playground-equipment, sports, and small-architecture products fit perfectly into both the natural landscape and modern architecture.





### Sets for toddlers

### Products for older children





#### **Activity equipment**



### Freestanding slides



## Water and sand play





#### **Educational equipment**



#### **Spring riders**

#### **Carousels**



#### **Swings and see-saws**



#### **Sport devices**



#### **Small architecture**























## vinci play | robinia















## vinci play | robinia



















































| Product<br>number | Product<br>height | Platform<br>height | Slide<br>height | Slide<br>length | Product<br>dimensions | Safety zone<br>dimensions | Safety<br>zone      | Free-fall<br>height | Age<br>range |
|-------------------|-------------------|--------------------|-----------------|-----------------|-----------------------|---------------------------|---------------------|---------------------|--------------|
| RB1291            | 180 cm            | 90 cm              | 90 cm