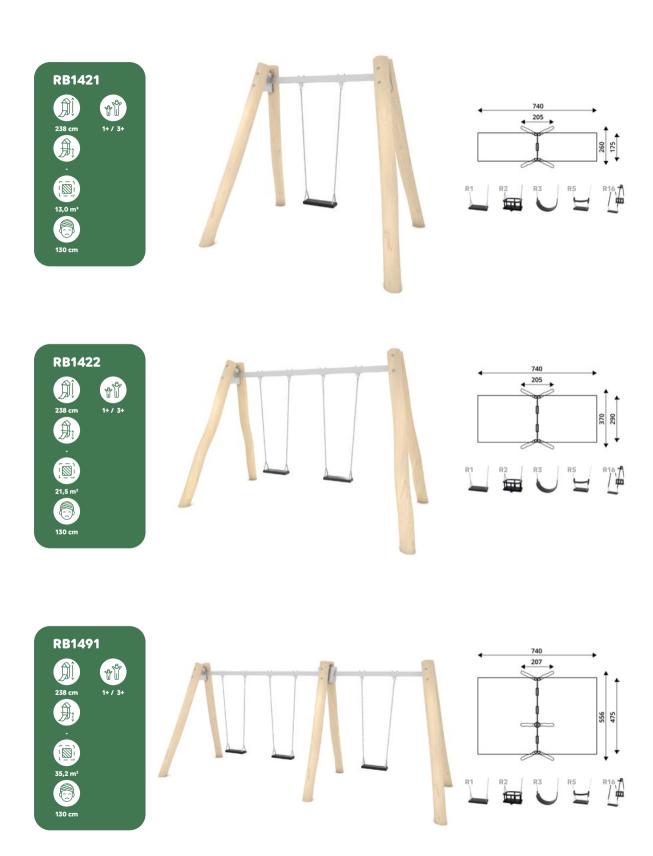

#### **ALL ROBINIA PRODUCTS**

RB1375 p.67 RB1351 p.68 RB1352 p.68 RB0510 p.69 RB0511 p.69 RB0512 p.69 RB0513 p.70 RB0520 p.70 RB0517 p.70

RB1391 p.90 RB1392 p.91 RB1395 p.91 RB1399 p.91 RB1396 p.93 RB1397 p.93 RB1398 p.93