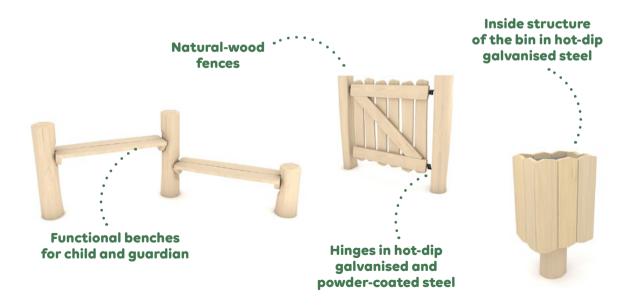

nts, stimulate in children great interest and joy.

The environmentally friendly, wooden devices in the ROBINIA series stimulate the comprehensive physical development of a child and allow a large group of children to play at the same time. Thanks to this, the child learns to establish relationships with peers, and cooperate in a group.

Over 150 playground-equipment, sports, and small-architecture products fit perfectly into both the natural landscape and modern architecture.





### Sets for toddlers

### Products for older children





#### **Activity equipment**



### Freestanding slides



## Water and sand play





#### **Educational equipment**



#### **Spring riders**

#### **Carousels**



#### **Swings and see-saws**



#### **Sport devices**



#### **Small architecture**























## vinci play | robinia















## vinci play | robinia



















































| Product<br>number | Product<br>height | Platform<br>height | Slide<br>height | Slide<br>length | Product<br>dimensions | Safety zone<br>dimensions | Safety<br>zone      | Free-fall<br>height | Age<br>range |
|-------------------|-------------------|--------------------|-----------------|-----------------|-----------------------|---------------------------|---------------------|---------------------|--------------|
| RB1291            | 180 cm            | 90 cm              | 90 cm           | 153 cm          | 201 x 102 cm          | 551 x 412 cm              | 17,1 m <sup>2</sup> | 90 cm               | 2+           |
| RB1292            | 208 cm