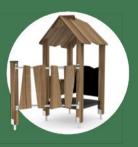

## About series

The ROBINIA series is an inexhaustible source of inspiration for play for younger and older children. The variety of educational and sensory panels, as well as moving elements, stimulate in children great interest and joy.

The environmentally friendly, wooden devices in the ROBINIA series stimulate the comprehensive physical development of a child and allow a large group of children to play at the same time. Thanks to this, the child learns to establish relationships with peers, and cooperate in a group.

Over 150 playground-equipment, sports, and small-architecture products fit perfectly into both the natural landscape and modern architecture.