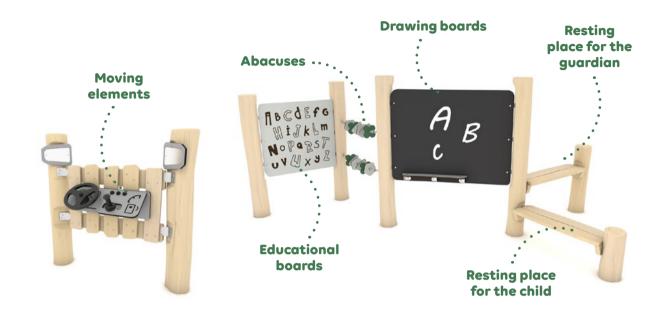

e source of inspiration for play for younger and older children. The variety of educational and sensory panels, as well as moving elements, stimulate in children great interest and joy.

The environmentally friendly, wooden devices in the ROBINIA series stimulate the comprehensive physical development of a child and allow a large group of children to play at the same time. Thanks to this, the child learns to establish relationships with peers, and cooperate in a group.

Over 150 playground-equipment, sports, and small-architecture products fit perfectly into both the natural landscape and modern architecture.





### Sets for toddlers

### Products for older children





#### **Activity equipment**



### Freestanding slides



## Water and sand play





#### **Educational equipment**



#### **Spring riders**

#### **Carousels**



#### **Swings and see-saws**



#### **Sport devices**



#### **Small architecture**























## vinci play | robinia















## vinci play | robinia



















































| Product<br>number | Product<br>height | Platform<br>height | Slide<br>height | Slide<br>length | Product<br>dimensions | Safety zone<br>dimensions | Safety<br>zone      | Free-fall<br>height | Age<br>range |
|-------------------|-------------------|--------------------|-----------------|-----------------|-----------------------|---------------------------|---------------------|---------------------|--------------|
| RB1291            | 180 cm            | 90 cm              | 90 cm           | 153 cm          | 201 x 102