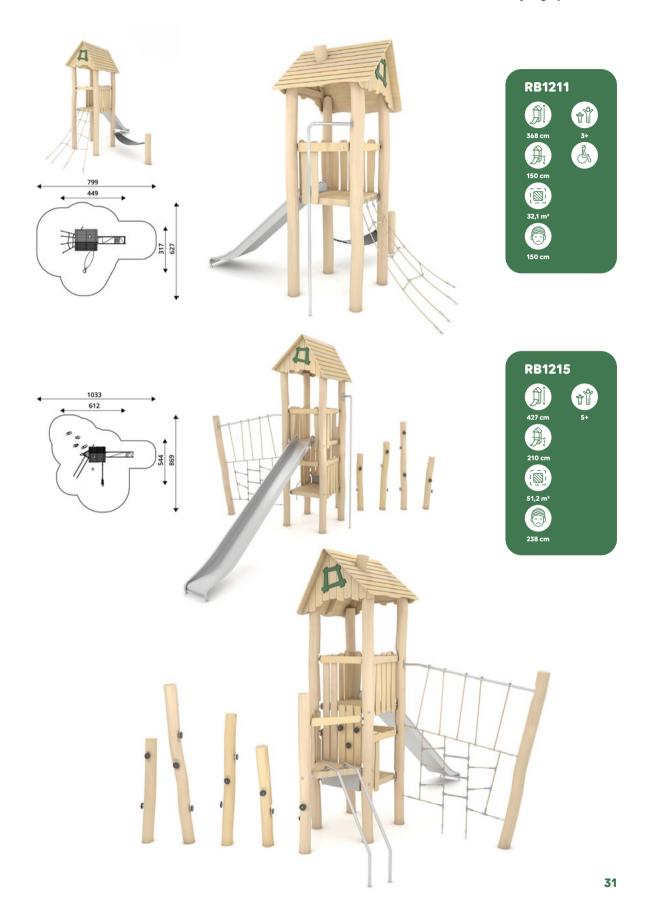

#### **ALL ROBINIA PRODUCTS**

RB1375 p.67 RB1351 p.68 RB1352 p.68 RB0510 p.69 RB0511 p.69 RB0512 p.69 RB0513 p.70 RB0520 p.70 RB0517 p.70

RB1391 p.90 RB1392 p.91 RB1395 p.91 RB1399 p.91 RB1396 p.93 RB1397 p.93 RB1398 p.93

| Item No. | Page |
|----------|------|----------|------|----------|------|----------|------|----------|------|----------|------|
| RB0510   | 69   | RB1216   | 32   | RB1262   | 44   | RB1295   | 57   | RB1348   | 90   | RB2305   | 82   |
| RB0511   | 69   | RB1217   | 32   | RB1263   | 47   | RB1296   | 57   | RB1350   | 90   | RB2306   | 82   |
| RB0512   | 69   | RB1231   | 34   | RB1264   | 47   | RB1297   | 57   | RB1351   | 68   | RB2307   | 83   |
| RB0513   | 70   | RB1232   | 34   | RB1265   | 47   | RB1298   | 57   | RB1352   | 68   | RB2308   | 83   |
| RB0515   | 73   | RB1233   | 34   | RB1266   | 48   | RB1299   | 57   | RB1361   | 65   | RB2309   | 83   |
| RB0517   | 70   | RB1234   | 35   | RB1267   | 48   | RB1301   | 26   | RB1362   | 65   | RB2310   | 84   |
| RB0520   | 70   | RB1235   | 35   | RB1270   | 48   | RB1302   | 26   | RB1363   | 65   | RB2311   | 84   |
| RB0521   | 73   | RB1236   | 35   | RB1271   | 49   | RB1305   | 27   | RB1364   | 66   | RB2312   | 84   |
| RB1106   | 76   | RB1237   | 36   | RB1272   | 49   | RB1310   | 53   | RB1365   | 66   | RB2313   | 86   |
| RB1108   | 76   | RB1238   | 36   | RB1273   | 49   | RB1311   | 27   | RB1369   | 66   | RB2314   | 86   |
| RB1109   | 76   | RB1241   | 38   | RB1274   | 51   | RB1312   | 54   | RB1372   | 67   | RB2315   | 86   |
| RB1110   | 78   | RB1242   | 38   | RB1275   | 51   | RB1319   | 54   | RB1373   | 67   | RB2323   | 87   |
| RB1112   | 78   | RB1243   | 38   | RB1276   | 51   | RB1331   | 58   | RB1375   | 67   | RB2324   | 87   |
| RB1113   | 78   | RB1244   | 41   | RB1277   | 52   | RB1332   | 58   | RB1391   | 90   | RB2325   | 87   |
| RB1114   | 79   | RB1245   | 41   | RB1279   | 52   | RB1333   | 58   | RB1392   | 91   | RB2326   | 88   |
| RB1117   | 79   | RB1246   | 41   | RB1280   | 52   | RB1334   | 26   | RB1395   | 91   | RB2327   | 88   |
| RB1201   | 28   | RB1251   | 42   | RB1281   | 53   | RB1340   | 60   | RB1396   | 93   | RB2328   | 88   |
| RB1202   | 28   | RB1253   | 42   | RB1282   | 56   | RB1341   | 60   | RB1397   | 93   | RB2329   | 89   |
| RB1203   | 28   | RB1254   | 42   | RB1283   | 56   | RB1342   | 60   | RB1398   | 93   | RB2399   | 89   |
| RB1205   | 30   | RB1255   | 43   | RB1285   | 56   | RB1343   | 61   | RB1399   | 91   |          |      |
| RB1206   | 30   | RB1256   | 43   | RB1291   | 57   | RB1344   | 61   | RB2301   | 81   |          |      |
| RB1207   | 30   | RB1257   | 43   | RB1292   | 57   | RB1345   | 62   | RB2302   | 81   |          |      |
| RB1211   | 31   | RB1258   | 44   | RB1293   | 57   | RB1346   | 62   | RB2303   | 81   |          |      |
| RB1215   | 31   | RB1260   | 44   | RB1294   | 57   | RB1347   | 62   | RB2304   | 82   |          |      |
|          |      |          |      |          |      |          |      |          |      |          |      |