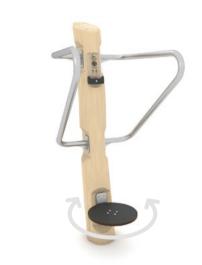

102 cm          | 588 x 412 cm              | 17,8 m <sup>2</sup> | < 60 cm             | 2+           |
| RB1297            | 238 cm            | 25 cm              | 150 cm          | 266 cm          | 276 x 102 cm          | 631 x 412 cm              | 18,9 m <sup>2</sup> | < 60 cm             | 2+           |
| RB1298            | 268 cm            | 25 cm              | 180 cm          | 319 cm          | 319 x 102 cm          | 674 x 412 cm              | 19,9 m <sup>2</sup> | < 60 cm             | 3+           |
| RB1299            | 298 cm            | 25 cm              | 210 cm          | 372 cm          | 362 x 102 cm          | 716 x 412 cm              | 21,0 m <sup>2</sup> | < 60 cm             | 3+           |





















































































































































# Discover all our series









solo.

minisweet

climbo







castillo



steel



crooc





swing



spring



h@op



nettix



topicco



-park-



ftness



sport

### wooden

The WOODEN series is an endless source of inspiration for both younger and older children how to have fun.

Various educational and sensory panels, coupled with moving elements, will bring children lots of joy and draw a lot of interest. The environmentally friendly wooden equipment from the WOODEN series stimulates the child's comprehensive physical development and also allows a large group of kids to play together at the same time. Thanks to this, child learns how to establish relationships with their fellows and how to wo