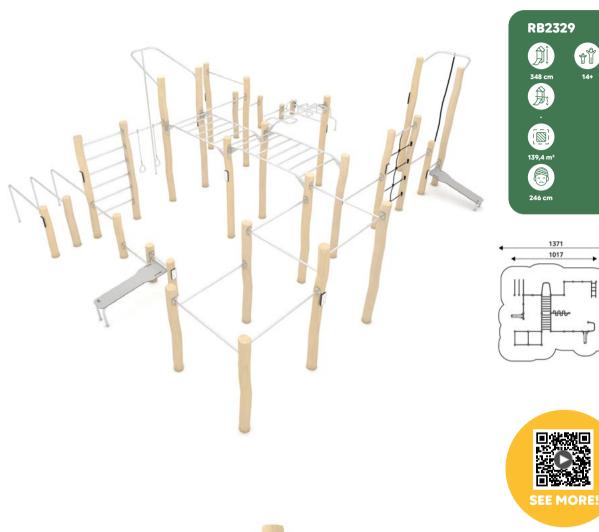

| Item No. | Page |
|----------|------|----------|------|----------|------|----------|------|----------|------|----------|------|
| RB0510   | 69   | RB1216   | 32   | RB1262   | 44   | RB1295   | 57   | RB1348   | 90   | RB2305   | 82   |
| RB0511   | 69   | RB1217   | 32   | RB1263   | 47   | RB1296   | 57   | RB1350   | 90   | RB2306   | 82   |
| RB0512   | 69   | RB1231   | 34   | RB1264   | 47   | RB1297   | 57   | RB1351   | 68   | RB2307   | 83   |
| RB0513   | 70   | RB1232   | 34   | RB1265   | 47   | RB1298   | 57   | RB1352   | 68   | RB2308   | 83   |
| RB0515   | 73   | RB1233   | 34   | RB1266   | 48   | RB1299   | 57   | RB1361   | 65   | RB2309   | 83   |
| RB0517   | 70   | RB1234   | 35   | RB1267   | 48   | RB1301   | 26   | RB1362   | 65   | RB2310   | 84   |
| RB0520   | 70   | RB1235   | 35   | RB1270   | 48   | RB1302   | 26   | RB1363   | 65   | RB2311   | 84   |
| RB0521   | 73   | RB1236   | 35   | RB1271   | 49   | RB1305   | 27   | RB1364   | 66   | RB2312   | 84   |
| RB1106   | 76   | RB1237   | 36   | RB1272   | 49   | RB1310   | 53   | RB1365   | 66   | RB2313   | 86   |
| RB1108   | 76   | RB1238   | 36   | RB1273   | 49   | RB1311   | 27   | RB1369   | 66   | RB2314   | 86   |
| RB1109   | 76   | RB1241   | 38   | RB1274   | 51   | RB1312   | 54   | RB1372   | 67   | RB2315   | 86   |
| RB1110   | 78   | RB1242   | 38   | RB1275   | 51   | RB1319   | 54   | RB1373   | 67   | RB2323   | 87   |
| RB1112   | 78   | RB1243   | 38   | RB1276   | 51   | RB1331   | 58   | RB1375   | 67   | RB2324   | 87   |
| RB1113   | 78   | RB1244   | 41   | RB1277   | 52   | RB1332   | 58   | RB1391   | 90   | RB2325   | 87   |
| RB1114   | 79   | RB1245   | 41   | RB1279   | 52   | RB1333   | 58   | RB1392   | 91   | RB2326   | 88   |
| RB1117   | 79   | RB1246   | 41   | RB1280   | 52   | RB1334   | 26   | RB1395   | 91   | RB2327   | 88   |
| RB1201   | 28   | RB1251   | 42   | RB1281   | 53   | RB1340   | 60   | RB1396   | 93   | RB2328   | 88   |
| RB1202   | 28   | RB1253   | 42   | RB1282   | 56   | RB1341   | 60   | RB1397   | 93   | RB2329   | 89   |
| RB1203   | 28   | RB1254   | 42   | RB1283   | 56   | RB1342   | 60   | RB1398   | 93   | RB2399   | 89   |
| RB1205   | 30   | RB1255   | 43   | RB1285   | 56   | RB1343   | 61   | RB1399   | 91   |          |      |
| RB1206   | 30   | RB1256   | 43   | RB1291   | 57   | RB1344   | 61   | RB2301   | 81   |          |      |
| RB1207   | 30   | RB1257   | 43   | RB1292   | 57   | RB1345   | 62   | RB2302   | 81   |          |      |
| RB1211   | 31   | RB1258   | 44   | RB1293   | 57   | RB1346   | 62   | RB2303   | 81   |          |      |
| RB1215   | 31   | RB1260   | 44   | RB1294   | 57   | RB1347   | 62   | RB2304   | 82   |          |      |
|          |      |          |      |          |      |          |      |          |      |          |      |