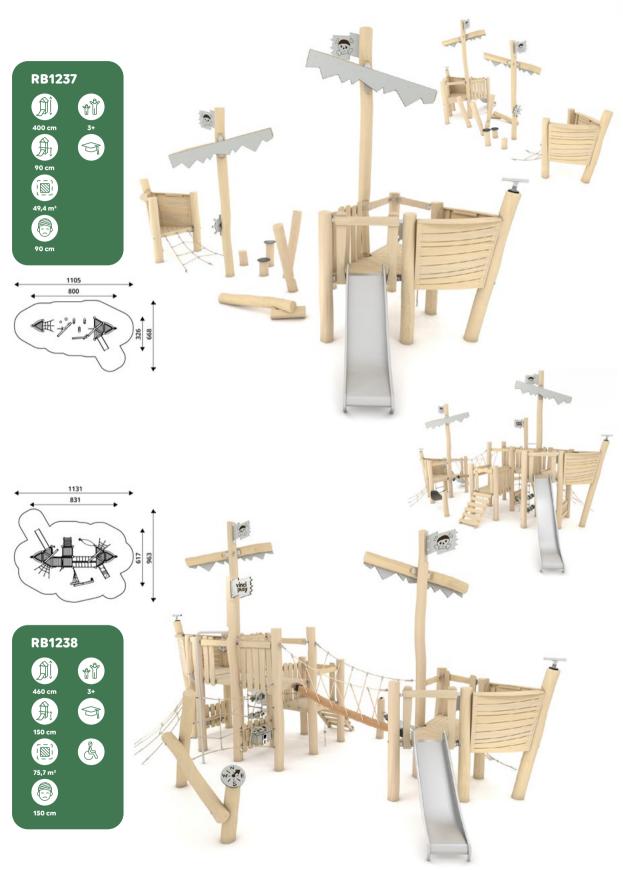

.

The environmentally friendly, wooden devices in the ROBINIA series stimulate the comprehensive physical development of a child and allow a large group of children to play at the same time. Thanks to this, the child learns to establish relationships with peers, and cooperate in a group.

Over 150 playground-equipment, sports, and small-architecture products fit perfectly into both the natural landscape and modern architecture.





### Sets for toddlers

### Products for older children





#### **Activity equipment**



### Freestanding slides



## Water and sand play





#### **Educational equipment**



#### **Spring riders**

#### **Carousels**



#### **Swings and see-saws**



#### **Sport devices**



#### **Small architecture**























## vinci play | robinia















## vinci play | robinia



















































| Product<br>number | Product<br>height | Platform<br>height | Slide<br>height | Slide<br>length | Product<br>dimensions | Safety zone<br>dimensions | Safety<br>zone      | Free-fall<br>height | Age<br>range |
|-------------------|-------------------|--------------------|-----------------|-----------------|-----------------------|---------------------------|---------------------|---------------------|--------------|
| RB1291            | 180 cm            | 90 cm              | 90 cm           | 153 cm          | 201 x 102 cm          | 551 x 412 cm              | 17,1 m <sup>2</sup> | 90 cm               | 2+           |
| RB1292            | 208 cm            | 120 cm             | 120 cm          | 21