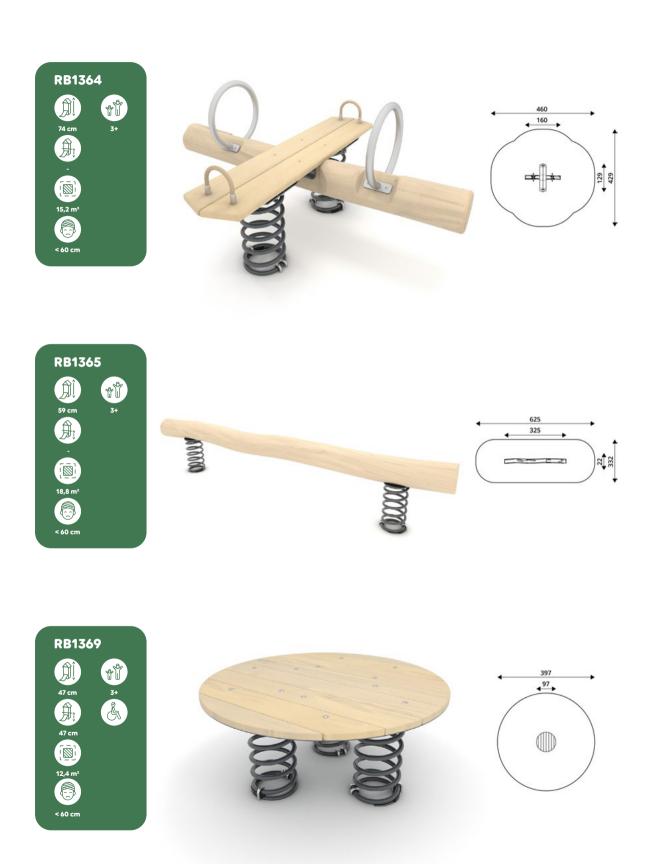

| Item No. | Page |
|----------|------|----------|------|----------|------|----------|------|----------|------|----------|------|
| RB0510   | 69   | RB1216   | 32   | RB1262   | 44   | RB1295   | 57   | RB1348   | 90   | RB2305   | 82   |
| RB0511   | 69   | RB1217   | 32   | RB1263   | 47   | RB1296   | 57   | RB1350   | 90   | RB2306   | 82   |
| RB0512   | 69   | RB1231   | 34   | RB1264   | 47   | RB1297   | 57   | RB1351   | 68   | RB2307   | 83   |
| RB0513   | 70   | RB1232   | 34   | RB1265   | 47   | RB1298   | 57   | RB1352   | 68   | RB2308   | 83   |
| RB0515   | 73   | RB1233   | 34   | RB1266   | 48   | RB1299   | 57   | RB1361   | 65   | RB2309   | 83   |
| RB0517   | 70   | RB1234   | 35   | RB1267   | 48   | RB1301   | 26   | RB1362   | 65   | RB2310   | 84   |
| RB0520   | 70   | RB1235   | 35   | RB1270   | 48   | RB1302   | 26   | RB1363   | 65   | RB2311   | 84   |
| RB0521   | 73   | RB1236   | 35   | RB1271   | 49   | RB1305   | 27   | RB1364   | 66   | RB2312   | 84   |
| RB1106   | 76   | RB1237   | 36   | RB1272   | 49   | RB1310   | 53   | RB1365   | 66   | RB2313   | 86   |
| RB1108   | 76   | RB1238   | 36   | RB1273   | 49   | RB1311   | 27   | RB1369   | 66   | RB2314   | 86   |
| RB1109   | 76   | RB1241   | 38   | RB1274   | 51   | RB1312   | 54   | RB1372   | 67   | RB2315   | 86   |
| RB1110   | 78   | RB1242   | 38   | RB1275   | 51   | RB1319   | 54   | RB1373   | 67   | RB2323   | 87   |
| RB1112   | 78   | RB1243   | 38   | RB1276   | 51   | RB1331   | 58   | RB1375   | 67   | RB2324   | 87   |
| RB1113   | 78   | RB1244   | 41   | RB1277   | 52   | RB1332   | 58   | RB1391   | 90   | RB2325   | 87   |
| RB1114   | 79   | RB1245   | 41   | RB1279   | 52   | RB1333   | 58   | RB1392   | 91   | RB2326   | 88   |
| RB1117   | 79   | RB1246   | 41   | RB1280   | 52   | RB1334   | 26   | RB1395   | 91   | RB2327   | 88   |
| RB1201   | 28   | RB1251   | 42   | RB1281   | 53   | RB1340   | 60   | RB1396   | 93   | RB2328   | 88   |
| RB1202   | 28   | RB1253   | 42   | RB1282   | 56   | RB1341   | 60   | RB1397   | 93   | RB2329   | 89   |
| RB1203   | 28   | RB1254   | 42   | RB1283   | 56   | RB1342   | 60   | RB1398   | 93   | RB2399   | 89   |
| RB1205   | 30   | RB1255   | 43   | RB1285   | 56   | RB1343   | 61   | RB1399   | 91   |          |      |
| RB1206   | 30   | RB1256   | 43   | RB1291   | 57   | RB1344   | 61   | RB2301   | 81   |          |      |
| RB1207   | 30   | RB1257   | 43   | RB1292   | 57   | RB1345   | 62   | RB2302   | 81   |          |      |
| RB1211   | 31   | RB1258   | 44   | RB1293   | 57   | RB1346   | 62   | RB2303   | 81   |          |      |
| RB1215   | 31   | RB1260   | 44   | RB1294   | 57   | RB1347   | 62   | RB2304   | 82   |          |      |
|          |      |          |      |          |      |          |      |          |      |          |      |