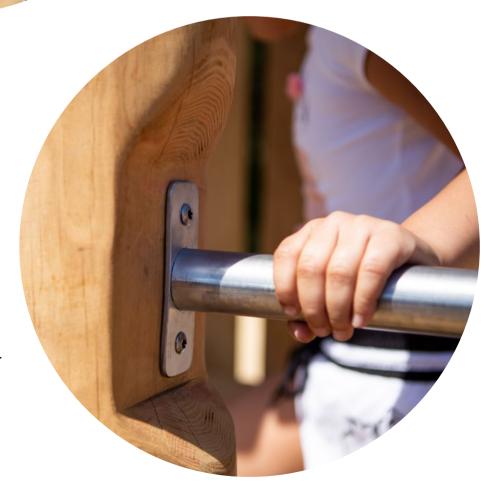

We use galvanised-steel ropes sheathed in polypropylene braid in the production of climbing elements. The fitted aluminium-rope connections, and safe, calibrated, stainless-steel chains, ensure the reliability of solutions and safety of use.

## Durable metal parts

In order to guarantee the highest-quality and long-term use of the Robinia series, we have supplemented it with bars, slides, and other construction elements in stainless steel and hotdip galvanised steel.