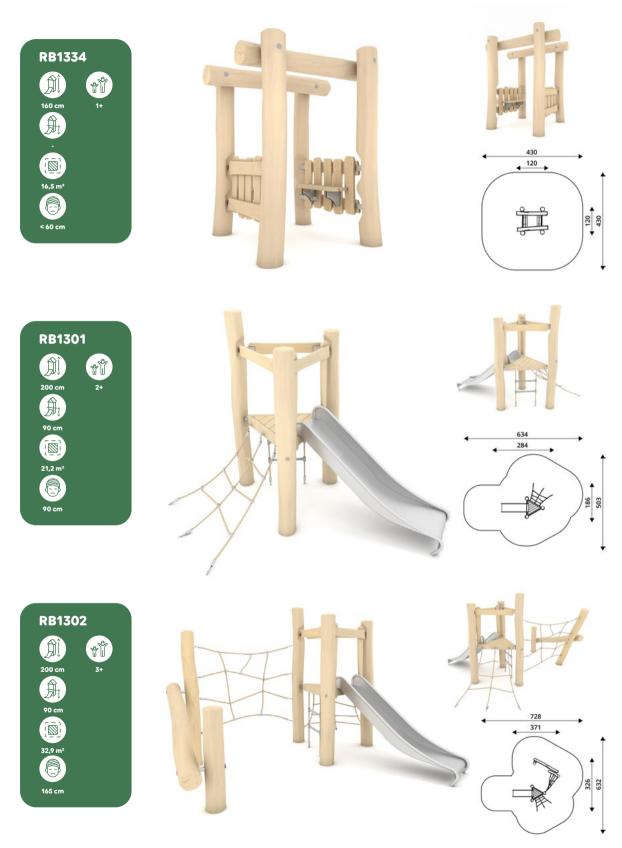

## About series

The ROBINIA series is an inexhaustible source of inspiration for play for younger and older children. The variety of educational and sensory panels, as well as moving elements, stimulate in children great interest and joy.

The environmentally friendly, wooden devices in the ROBINIA series stimulate the comprehensive physical development of a child and allow a large group of children to play at the same time. Thanks to this, the child learns to establish relationships with peers, and cooperate in a group.

Over 150 playground-equipment, sports, and small-architecture products fit perfectly into both the natural landscape and modern architecture.