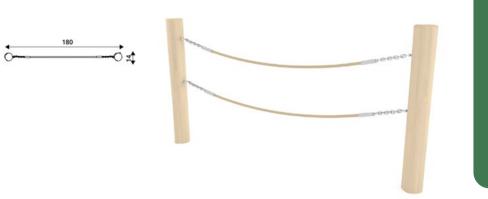

## vinci play | robinia

| Product<br>number | Product<br>height | Platform<br>height | Slide<br>height | Slide<br>length | Product<br>dimensions | Safety zone<br>dimensions | Safety<br>zone      | Free-fall<br>height | Age<br>range |
|-------------------|-------------------|--------------------|-----------------|-----------------|-----------------------|---------------------------|---------------------|---------------------|--------------|
| RB1291            | 180 cm            | 90 cm              | 90 cm           | 153 cm          | 201 x 102 cm          | 551 x 412 cm              | 17,1 m <sup>2</sup> | 90 cm               | 2+           |
| RB1292            | 208 cm            | 120 cm             | 120 cm          | 214 cm          | 250 x 102 cm          | 605 x 412 cm              | 18,6 m <sup>2</sup> | 120 cm              | 2+           |
| RB1293            | 238 cm            | 150 cm             | 150 cm          | 266 cm          | 298 x 102 cm          | 653 x 412 cm              | 19,8 m <sup>2</sup> | 150 cm              | 3+           |
| RB1294            | 267 cm            | 180 cm             | 180 cm          | 319 cm          | 346 x 102 cm          | 721 x 452 cm              | 23,4 m <sup>2</sup> | 180 cm              | 4+           |
| RB1295            | 178 cm            | 25 cm              | 90 cm           | 153 cm          | 190 x 102 cm          | 545 x 412 cm              | 16,9 m <sup>2</sup> | < 60 cm             | 2+           |
| RB1296            | 208 cm            | 25 cm              | 120 cm          | 214 cm          | 233 x 102 cm          | 588 x 412 cm              | 17,8 m <sup>2</sup> | < 60 cm             | 2+           |
| RB1297            | 238 cm            | 25 cm              | 150 cm          | 266 cm          | 276 x 102 cm          | 631 x 412 cm              | 18,9 m <sup>2</sup> | < 60 cm             | 2+           |
| RB1298            | 268 cm            | 25 cm              | 180 cm          | 319 cm          | 319 x 102 cm          | 674 x 412 cm              | 19,9 m <sup>2</sup> | < 60 cm             | 3+           |
| RB1299            | 298 cm            | 25 cm              | 210 cm          | 372 cm          | 362 x 102 cm          | 716 x 412 cm              | 21,0 m <sup>2</sup> | < 60 cm             | 3+           |