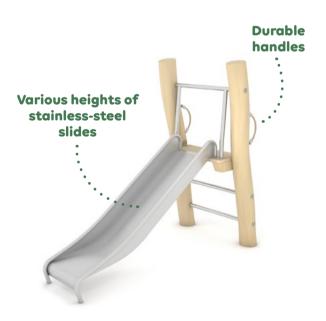

ent.

## About series



The ROBINIA series is an inexhaustible source of inspiration for play for younger and older children. The variety of educational and sensory panels, as well as moving elements, stimulate in children great interest and joy.

The environmentally friendly, wooden devices in the ROBINIA series stimulate the comprehensive physical development of a child and allow a large group of children to play at the same time. Thanks to this, the child learns to establish relationships with peers, and cooperate in a group.

Over 150 playground-equipment, sports, and small-architecture products fit perfectly into both the natural landscape and modern architecture.





### Sets for toddlers

### Products for older children





#### **Activity equipment**



### Freestanding slides



## Water and sand play





#### **Educational equipment**



#### **Spring riders**

#### **Carousels**



#### **Swings and see-saws**



#### **Sport devices**



#### **Small architecture**























## vinci play | robinia















## vinci play | robinia



















































| Product<br>number | Product<br>height | Platform<br>height | Slide<br>height | Slide<br>length | Product<br>dimensions | Safety zone<br>dimensions | Safety<br>zone      | Free-fall<br>height | Age<br>range |
|-------------------|-------------------|--------------------|-----------------|-----------------|-----------------------|---------------------------|---------------------|---------------------|--------------|
| RB1291            | 180 cm            | 90 cm