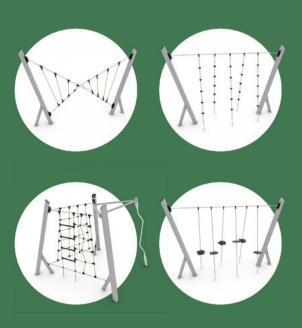

#### nettix

The NETTIX Series comprises modern equipment in the form of ladders and rope crossings.

Rope climbing stimulates the sense of balance, strengthens the muscles and improves the child's dexterity. It also encourages children to compete with each other. The NETTIX Series is a creative adventure among ropes, where the boundaries are set only by the children's imagination.

Find out more on www.vinci-play.com/en/playground-equipment/nettix