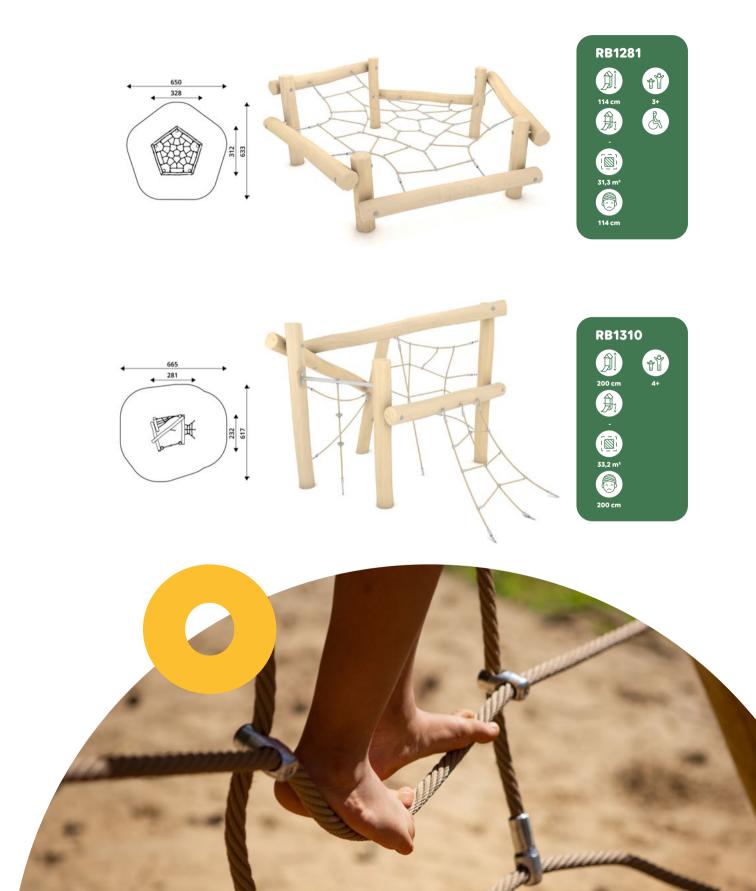

## vinci play | robinia

## vinci play | robinia

| Product<br>number | Product<br>height | Platform<br>height | Slide<br>height | Slide<br>length | Product<br>dimensions | Safety zone<br>dimensions | Safety<br>zone      | Free-fall<br>height | Age<br>range |
|-------------------|-------------------|--------------------|-----------------|-----------------|-----------------------|---------------------------|---------------------|---------------------|--------------|
| RB1291            | 180 cm            | 90 cm              | 90 cm           | 153 cm          | 201 x 102 cm          | 551 x 412 cm              | 17,1 m <sup>2</sup> | 90 cm               | 2+           |
| RB1292            | 208 cm            | 120 cm             | 120 cm          | 214 cm          | 250 x 102 cm          | 605 x 412 cm              | 18,6 m <sup>2</sup> | 120 cm              | 2+           |
| RB1293            | 238 cm            | 150 cm             | 150 cm          | 266 cm          | 298 x 102 cm          | 653 x 412 cm              | 19,8 m <sup>2</sup> | 150 cm              | 3+           |
| RB1294            | 267 cm            | 180 cm             | 180 cm          | 319 cm          | 346 x 102 cm          | 721 x 452 cm              | 23,4 m <sup>2</sup> | 180 cm              | 4+           |
| RB1295            | 178 cm            | 25 cm              | 90 cm           | 153 cm          | 190 x 102 cm          | 545 x 412 cm              | 16,9 m <sup>2</sup> | < 60 cm             | 2+           |
| RB1296            | 208 cm            | 25 cm              | 120 cm          | 214 cm          | 233 x 102 cm          | 588 x 412 cm              | 17,8 m <sup>2</sup> | < 60 cm             | 2+           |
| RB1297            | 238 cm            | 25 cm              | 150 cm          | 266 cm          | 276 x 102 cm          | 631 x 412 cm              | 18,9 m <sup>2</sup> | < 60 cm             | 2+           |
| RB1298            | 268 cm            | 25 cm              | 180 cm          | 319 cm          | 319 x 102 cm          | 674 x 412 cm              | 19,9 m <sup>2</sup> | < 60 cm             | 3+           |
| RB1299            | 298 cm            | 25 cm              | 210 cm          | 372 cm          | 362 x 102 cm          | 716 x 412 cm              | 21,0 m <sup>2</sup> | < 60 cm             | 3+           |