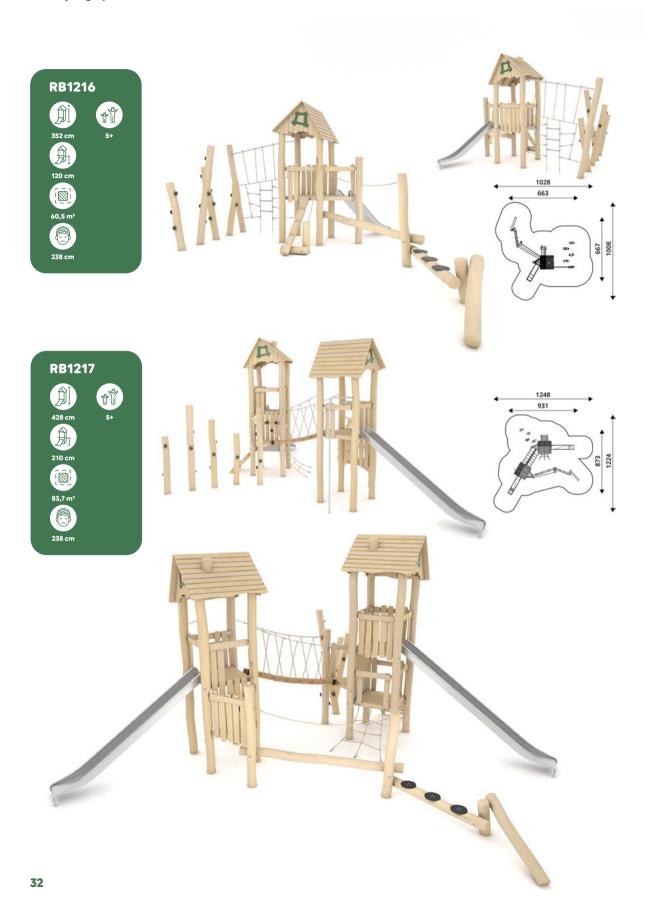

#### **ALL ROBINIA PRODUCTS**

RB1375 p.67 RB1351 p.68 RB1352 p.68 RB0510 p.69 RB0511 p.69 RB0512 p.69 RB0513 p.70 RB0520 p.70 RB0517 p.70

RB1391 p.90 RB1392 p.91 RB1395 p.91 RB1399 p.91 RB1396 p.93 RB1397 p.93 RB1398 p.93

| Item No. | Page |
|----------|------|----------|------|----------|------|----------|------|----------|------|----------|------|
| RB0510   | 69   | RB1216   | 32   | RB1262   | 44   | RB1295   | 57   | RB1348   | 90   | RB2305   | 82   |
| RB0511   | 69   | RB1217   | 32   | RB1263   | 47   | RB1296   | 57   | RB1350   | 90   | RB2306   | 82   |
| RB0512   | 69   | RB1231   | 34   | RB1264   | 47   | RB1297   | 57   | RB1351   | 68   | RB2307   | 83   |
| RB0513   | 70   | RB1232   | 34   | RB1265   | 47   | RB1298   | 57   | RB1352   | 68   | RB2308   | 83   |
| RB0515   | 73   | RB1233   | 34   | RB1266   | 48   | RB1299   | 57   | RB1361   | 65   | RB2309   | 83   |
| RB0517   | 70   | RB1234   | 35   | RB1267   | 48   | RB1301   | 26   | RB1362   | 65   | RB2310   | 84   |
| RB0520   | 70   | RB1235   | 35   | RB1270   | 48   | RB1302   | 26   | RB1363   | 65   | RB2311   | 84   |
| RB0521   | 73   | RB1236   | 35   | RB1271   | 49   | RB1305   | 27   | RB1364   | 66   | RB2312   | 84   |
| RB1106   | 76   | RB1237   | 36   | RB1272   | 49   | RB1310   | 53   | RB1365   | 66   | RB2313   | 86   |
| RB1108   | 76   | RB1238   | 36   | RB1273   | 49   | RB1311   | 27   | RB1369   | 66   | RB2314   | 86   |
| RB1109   | 76   | RB1241   | 38   | RB1274   | 51   | RB1312   | 54   | RB1372   | 67   | RB2315   | 86   |
| RB1110   | 78   | RB1242   | 38   | RB1275   | 51   | RB1319   | 54   | RB1373   | 67   | RB2323   | 87   |
| RB1112   | 78   | RB1243   | 38   | RB1276   | 51   | RB1331   | 58   | RB1375   | 67   | RB2324   | 87   |
| RB1113   | 78   | RB1244   | 41   | RB1277   | 52   | RB1332   | 58   | RB1391   | 90   | RB2325   | 87   |
| RB1114   | 79   | RB1245   | 41   | RB1279   | 52   | RB1333   | 58   | RB1392   | 91   | RB2326   | 88   |
| RB1117   | 79   | RB1246   | 41   | RB1280   | 52   | RB1334   | 26   | RB1395   | 91   | RB2327   | 88   |
| RB1201   | 28   | RB1251   | 42   | RB1281   | 53   | RB1340   | 60   | RB1396   | 93   | RB2328   | 88   |
| RB1202   | 28   | RB1253   | 42   | RB1282   | 56   | RB1341   | 60   | RB1397   | 93   | RB2329   | 89   |
| RB1203   | 28   | RB1254   | 42   | RB1283   | 56   | RB1342   | 60   | RB1398   | 93   | RB2399   | 89   |
| RB1205   | 30   | RB1255   | 43   | RB1285   | 56   | RB1343   | 61   | RB1399   | 91   |          |      |
| RB1206   | 30   | RB1256   | 43   | RB1291   | 57   | RB1344   | 61   | RB2301   | 81   |          |      |
| RB1207   | 30   | RB1257   | 43   | RB1292   | 57   | RB1345   | 62   | RB2302   | 81   |          |      |
| RB1211   | 31   | RB1258   | 44   | RB1293   | 57   | RB1346   | 62   | RB2303   | 81   |          |      |
| RB1215   | 31   | RB1260   | 44   | RB1294   | 57   | RB1347   | 62   | RB2304   | 82   |          |      |
|          |      |          |      |          |      |          |      |          |      |          |      |