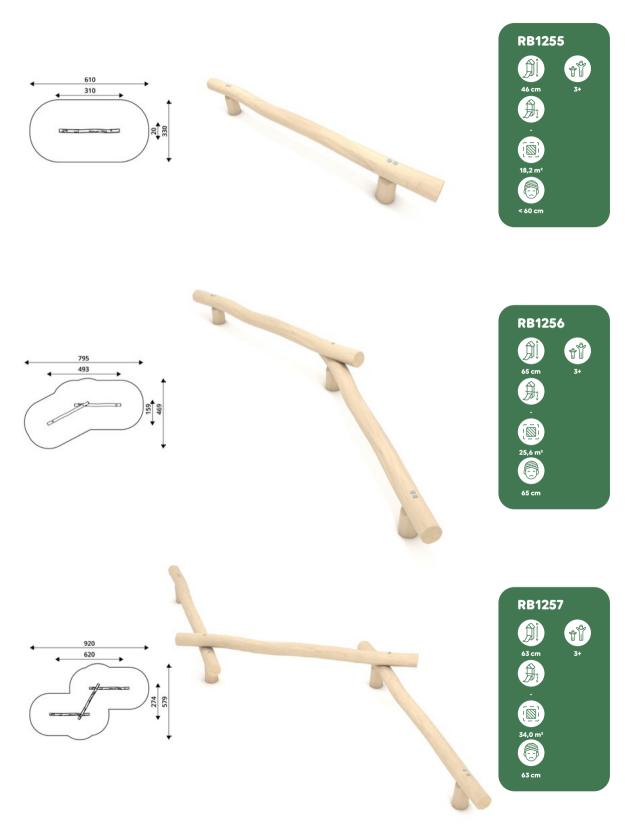

## vinci play | robinia

| Product<br>number | Product<br>height | Platform<br>height | Slide<br>height | Slide<br>length | Product<br>dimensions | Safety zone<br>dimensions | Safety<br>zone      | Free-fall<br>height | Age<br>range |
|-------------------|-------------------|--------------------|-----------------|-----------------|-----------------------|---------------------------|---------------------|---------------------|--------------|
| RB1291            | 180 cm            | 90 cm              | 90 cm           | 153 cm          | 201 x 102 cm          | 551 x 412 cm              | 17,1 m <sup>2</sup> | 90 cm               | 2+           |
| RB1292            | 208 cm            | 120 cm             | 120 cm          | 214 cm          | 250 x 102 cm          | 605 x 412 cm              | 18,6 m <sup>2</sup> | 120 cm              | 2+           |
| RB1293            | 238 cm            | 150 cm             | 150 cm          | 266 cm          | 298 x 102 cm          | 653 x 412 cm              | 19,8 m <sup>2</sup> | 150 cm              | 3+           |
| RB1294            | 267 cm            | 180 cm             | 180 cm          | 319 cm          | 346 x 102 cm          | 721 x 452 cm              | 23,4 m <sup>2</sup> | 180 cm              | 4+           |
| RB1295            | 178 cm            | 25 cm              | 90 cm           | 153 cm          | 190 x 102 cm          | 545 x 412 cm              | 16,9 m <sup>2</sup> | < 60 cm             | 2+           |
| RB1296            | 208 cm            | 25 cm              | 120 cm          | 214 cm          | 233 x 102 cm          | 588 x 412 cm              | 17,8 m <sup>2</sup> | < 60 cm             | 2+           |
| RB1297            | 238 cm            | 25 cm              | 150 cm          | 266 cm          | 276 x 102 cm          | 631 x 412 cm              | 18,9 m <sup>2</sup> | < 60 cm             | 2+           |
| RB1298            | 268 cm            | 25 cm              | 180 cm          | 319 cm          | 319 x 102 cm          | 674 x 412 cm              | 19,9 m <sup>2</sup> | < 60 cm             | 3+           |
| RB1299            | 298 cm            | 25 cm              | 210 cm          | 372 cm          | 362 x 102 cm          | 716 x 412 cm              | 21,0 m <sup>2</sup> | < 60 cm             | 3+           |