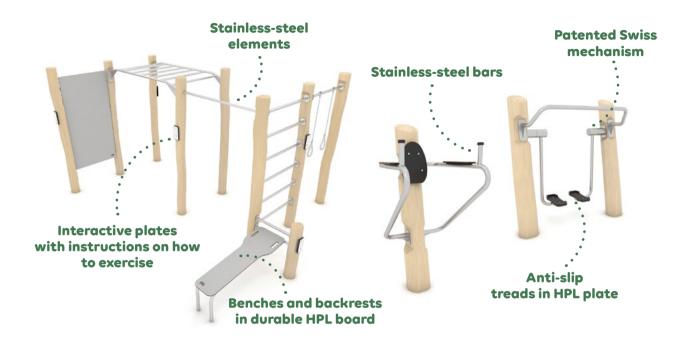

panels, as well as moving elements, stimulate in children great interest and joy.

The environmentally friendly, wooden devices in the ROBINIA series stimulate the comprehensive physical development of a child and allow a large group of children to play at the same time. Thanks to this, the child learns to establish relationships with peers, and cooperate in a group.

Over 150 playground-equipment, sports, and small-architecture products fit perfectly into both the natural landscape and modern architecture.





### Sets for toddlers

### Products for older children





#### **Activity equipment**



### Freestanding slides



## Water and sand play





#### **Educational equipment**



#### **Spring riders**

#### **Carousels**



#### **Swings and see-saws**



#### **Sport devices**



#### **Small architecture**























## vinci play | robinia















## vinci play | robinia



















































| Product<br>number | Product<br>height | Platform<br>height | Slide<br>height | Slide<br>length | Product<br>dimensions | Safety zone<br>dimensions | Safety<br>zone      | Free-fall<br>height | Age<br>range |
|-------------------|-------------------|--------------------|-----------------|-----------------|-----------------------|---------------------------|---------------------|---------------------|--------------|
| RB1291            | 180 cm            | 90 cm              | 90 cm           | 153 cm          | 201 x 102 cm          | 551 x 412 cm              | 17,1 m <sup>2</sup> | 90 cm               | 2+           |
| R