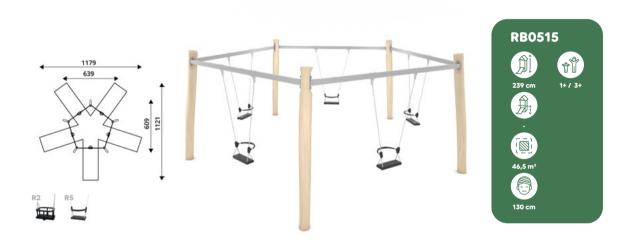

Find out more on www.vinci-play.com/en/playground-equipment/crooc

The SWING Series includes classic equipment beloved by younger and older children.

Colourful single swings, see-saw swings, multi-swings with bird's nest seats and weight-balanced multi-swings offer a pleasant thrill for children and encourage them to play with their friends. Rhythmic swing movement is an effective body balancing exercise that has a positive effect on the development of the muscular and nervous system.

Find out more on www.vinci-play.com/en/playground-equipment/swing

The SPRING Series equals pure energy on springs. It satisfies the child's natural need for unrestrained and carefree swinging.

Colourful vehicles and happy animals encourage kids to jump energetically and sway in the rhythm of body movements. The spring riders, which are so beloved by children, allow for joyful fun which also carries great benefits for kids' development.