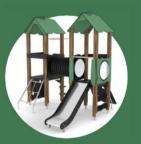

## About series

The ROBINIA series is an inexhaustible source of inspiration for play for younger and older children. The variety of educational and sensory panels, as well as moving elements, stimulate in children great interest and joy.

The environmentally friendly, wooden devices in the ROBINIA series stimulate the comprehensive physical development of a child and allow a large group of children to play at the same time. Thanks to this, the child learns to establish relationships with peers, and cooperate in a group.

Over 150 playground-equipment, sports, and small-architecture products fit perfectly into both the natural landscape and modern architecture.