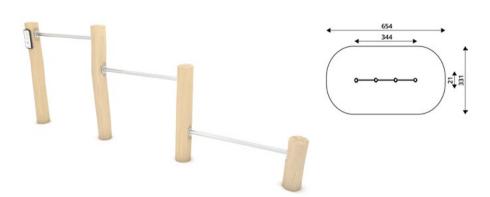

x 412 cm              | 17,8 m <sup>2</sup> | < 60 cm             | 2+           |
| RB1297            | 238 cm            | 25 cm              | 150 cm          | 266 cm          | 276 x 102 cm          | 631 x 412 cm              | 18,9 m <sup>2</sup> | < 60 cm             | 2+           |
| RB1298            | 268 cm            | 25 cm              | 180 cm          | 319 cm          | 319 x 102 cm          | 674 x 412 cm              | 19,9 m <sup>2</sup> | < 60 cm             | 3+           |
| RB1299            | 298 cm            | 25 cm              | 210 cm          | 372 cm          | 362 x 102 cm          | 716 x 412 cm              | 21,0 m <sup>2</sup> | < 60 cm             | 3+           |





















































































































































# Discover all our series









solo.

minisweet

climbo







castillo



steel



crooc





swing



spring



h@op



nettix



topicco



-park-



ftness



sport

### wooden

The WOODEN series is an endless source of inspiration for both younger and older children how to have fun.

Various educational and sensory panels, coupled with moving elements, will bring children lots of joy and draw a lot of interest. The environmentally friendly wooden equipment from the WOODEN series stimulates the child's comprehensive physical development and also allows a large group of kids to play together at the same time. Thanks to this, child learns how to establish relationships with their fellows and how to work as part of a team.