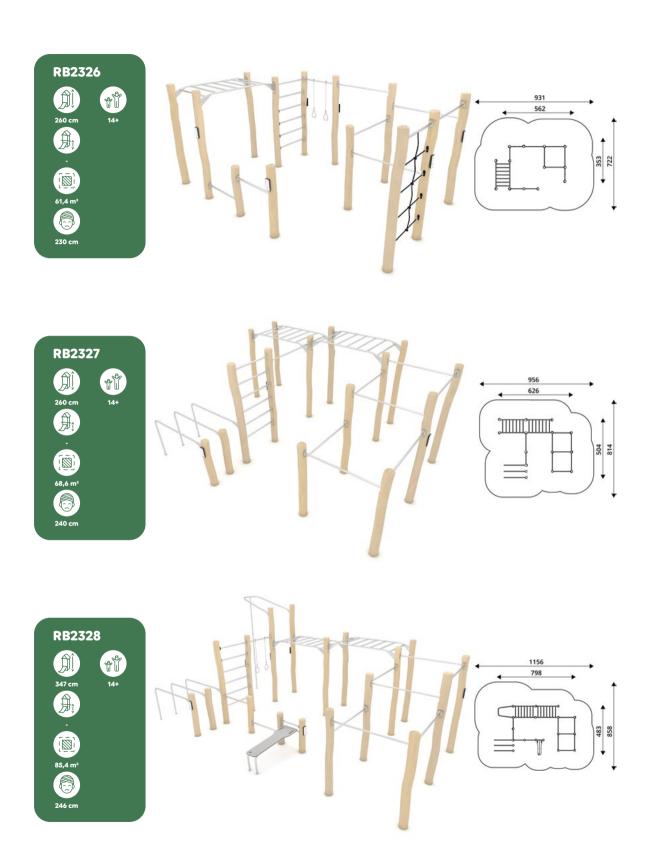

| Item No. | Page |
|----------|------|----------|------|----------|------|----------|------|----------|------|----------|------|
| RB0510   | 69   | RB1216   | 32   | RB1262   | 44   | RB1295   | 57   | RB1348   | 90   | RB2305   | 82   |
| RB0511   | 69   | RB1217   | 32   | RB1263   | 47   | RB1296   | 57   | RB1350   | 90   | RB2306   | 82   |
| RB0512   | 69   | RB1231   | 34   | RB1264   | 47   | RB1297   | 57   | RB1351   | 68   | RB2307   | 83   |
| RB0513   | 70   | RB1232   | 34   | RB1265   | 47   | RB1298   | 57   | RB1352   | 68   | RB2308   | 83   |
| RB0515   | 73   | RB1233   | 34   | RB1266   | 48   | RB1299   | 57   | RB1361   | 65   | RB2309   | 83   |
| RB0517   | 70   | RB1234   | 35   | RB1267   | 48   | RB1301   | 26   | RB1362   | 65   | RB2310   | 84   |
| RB0520   | 70   | RB1235   | 35   | RB1270   | 48   | RB1302   | 26   | RB1363   | 65   | RB2311   | 84   |
| RB0521   | 73   | RB1236   | 35   | RB1271   | 49   | RB1305   | 27   | RB1364   | 66   | RB2312   | 84   |
| RB1106   | 76   | RB1237   | 36   | RB1272   | 49   | RB1310   | 53   | RB1365   | 66   | RB2313   | 86   |
| RB1108   | 76   | RB1238   | 36   | RB1273   | 49   | RB1311   | 27   | RB1369   | 66   | RB2314   | 86   |
| RB1109   | 76   | RB1241   | 38   | RB1274   | 51   | RB1312   | 54   | RB1372   | 67   | RB2315   | 86   |
| RB1110   | 78   | RB1242   | 38   | RB1275   | 51   | RB1319   | 54   | RB1373   | 67   | RB2323   | 87   |
| RB1112   | 78   | RB1243   | 38   | RB1276   | 51   | RB1331   | 58   | RB1375   | 67   | RB2324   | 87   |
| RB1113   | 78   | RB1244   | 41   | RB1277   | 52   | RB1332   | 58   | RB1391   | 90   | RB2325   | 87   |
| RB1114   | 79   | RB1245   | 41   | RB1279   | 52   | RB1333   | 58   | RB1392   | 91   | RB2326   | 88   |
| RB1117   | 79   | RB1246   | 41   | RB1280   | 52   | RB1334   | 26   | RB1395   | 91   | RB2327   | 88   |
| RB1201   | 28   | RB1251   | 42   | RB1281   | 53   | RB1340   | 60   | RB1396   | 93   | RB2328   | 88   |
| RB1202   | 28   | RB1253   | 42   | RB1282   | 56   | RB1341   | 60   | RB1397   | 93   | RB2329   | 89   |
| RB1203   | 28   | RB1254   | 42   | RB1283   | 56   | RB1342   | 60   | RB1398   | 93   | RB2399   | 89   |
| RB1205   | 30   | RB1255   | 43   | RB1285   | 56   | RB1343   | 61   | RB1399   | 91   |          |      |
| RB1206   | 30   | RB1256   | 43   | RB1291   | 57   | RB1344   | 61   | RB2301   | 81   |          |      |
| RB1207   | 30   | RB1257   | 43   | RB1292   | 57   | RB1345   | 62   | RB2302   | 81   |          |      |
| RB1211   | 31   | RB1258   | 44   | RB1293   | 57   | RB1346   | 62   | RB2303   | 81   |          |      |
| RB1215   | 31   | RB1260   | 44   | RB1294   | 57   | RB1347   | 62   | RB2304   | 82   |          |      |
|          |      |          |      |          |      |          |      |          |      |          |      |