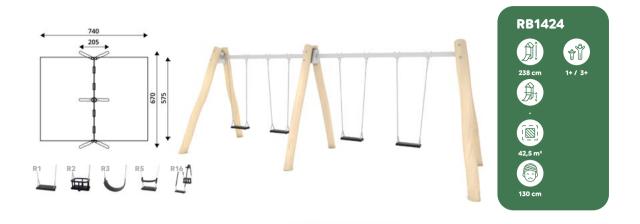

Find out more on www.vinci-play.com/en/playground-equipment/crooc

The SWING Series includes classic equipment beloved by younger and older children.

Colourful single swings, see-saw swings, multi-swings with bird's nest seats and weight-balanced multi-swings offer a pleasant thrill for children and encourage them to play with their friends. Rhythmic swing movement is an effective body balancing exercise that has a positive effect on the development of the muscular and nervous system.

Find out more on www.vinci-play.com/en/playground-equipment/swing

The SPRING Series equals pure energy on springs. It satisfies the child's natural need for unrestrained and carefree swinging.

Colourful vehicles and happy animals encourage kids to jump energetically and sway in the rhythm of body movements. The spring riders, which are so beloved by children, allow for joyful fun which also carries great benefits for kids' development.