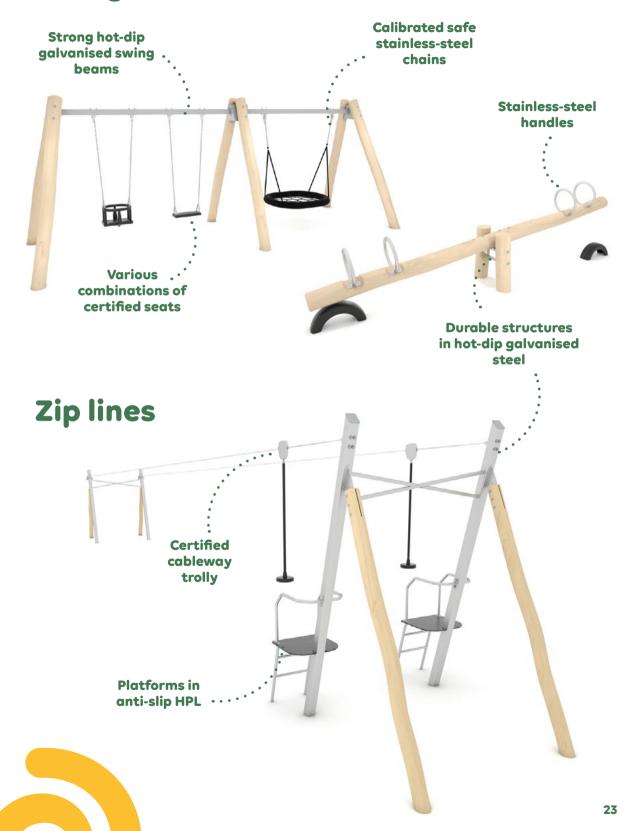

f educational and sensory panels, as well as moving elements, stimulate in children great interest and joy.

The environmentally friendly, wooden devices in the ROBINIA series stimulate the comprehensive physical development of a child and allow a large group of children to play at the same time. Thanks to this, the child learns to establish relationships with peers, and cooperate in a group.

Over 150 playground-equipment, sports, and small-architecture products fit perfectly into both the natural landscape and modern architecture.





### Sets for toddlers

### Products for older children





#### **Activity equipment**



### Freestanding slides



## Water and sand play





#### **Educational equipment**



#### **Spring riders**

#### **Carousels**



#### **Swings and see-saws**



#### **Sport devices**



#### **Small architecture**























## vinci play | robinia















## vinci play | robinia



















































| Product<br>number | Product<br>height | Platform<br>height | Slide<br>height | Slide<br>length | Product<br>dimensions | Safety zone<br>dimensions | Safety<br>zone      | Free-fall<br>height | Age<br>range |
|-------------------|-------------------|--------------------|-----------------|-----------------|-----------------------|---------------------------|---------------------|---------------------|--------------|
| RB1291            | 180 cm            | 90 cm              | 90 cm           | 153 cm          | 201 x 102 cm          | 551 x 412 cm              | 17,1 m <sup>2</sup> | 90 cm