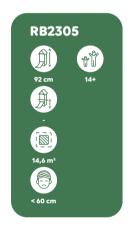

412 cm              | 17,8 m <sup>2</sup> | < 60 cm             | 2+           |
| RB1297            | 238 cm            | 25 cm              | 150 cm          | 266 cm          | 276 x 102 cm          | 631 x 412 cm              | 18,9 m <sup>2</sup> | < 60 cm             | 2+           |
| RB1298            | 268 cm            | 25 cm              | 180 cm          | 319 cm          | 319 x 102 cm          | 674 x 412 cm              | 19,9 m <sup>2</sup> | < 60 cm             | 3+           |
| RB1299            | 298 cm            | 25 cm              | 210 cm          | 372 cm          | 362 x 102 cm          | 716 x 412 cm              | 21,0 m <sup>2</sup> | < 60 cm             | 3+           |





















































































































































# Discover all our series









solo.

minisweet

climbo







castillo



steel



crooc





swing



spring



h@op



nettix



topicco



-park-



ftness



sport

### wooden

The WOODEN series is an endless source of inspiration for both younger and older children how to have fun.

Various educational and sensory panels, coupled with moving elements, will bring children lots of joy and draw a lot of interest. The environmentally friendly wooden equipment from the WOODEN series stimulates the child's comprehensive physical development and also allows a large group of kids to play together at the same time. Thanks to this, child learns how to establish relationships with their fellows and how to work as part of a team.

F