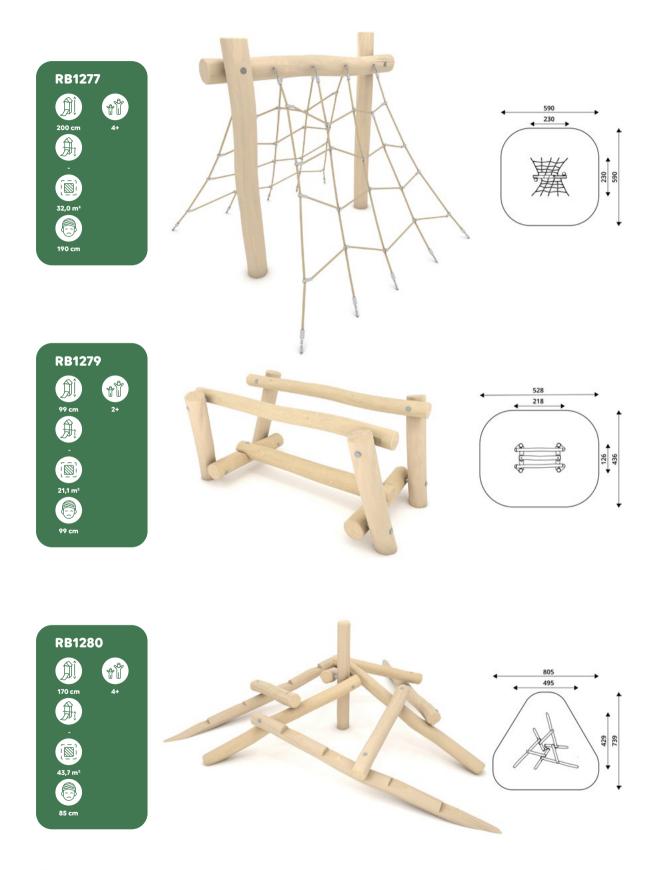

## vinci play | robinia

## vinci play | robinia

| Product<br>number | Product<br>height | Platform<br>height | Slide<br>height | Slide<br>length | Product<br>dimensions | Safety zone<br>dimensions | Safety<br>zone      | Free-fall<br>height | Age<br>range |
|-------------------|-------------------|--------------------|-----------------|-----------------|-----------------------|---------------------------|---------------------|---------------------|--------------|
| RB1291            | 180 cm            | 90 cm              | 90 cm           | 153 cm          | 201 x 102 cm          | 551 x 412 cm              | 17,1 m <sup>2</sup> | 90 cm               | 2+           |
| RB1292            | 208 cm            | 120 cm             | 120 cm          | 214 cm          | 250 x 102 cm          | 605 x 412 cm              | 18,6 m <sup>2</sup> | 120 cm              | 2+           |
| RB1293            | 238 cm            | 150 cm             | 150 cm          | 266 cm          | 298 x 102 cm          | 653 x 412 cm              | 19,8 m <sup>2</sup> | 150 cm              | 3+           |
| RB1294            | 267 cm            | 180 cm             | 180 cm          | 319 cm          | 346 x 102 cm          | 721 x 452 cm              | 23,4 m <sup>2</sup> | 180 cm              | 4+           |
| RB1295            | 178 cm            | 25 cm              | 90 cm           | 153 cm          | 190 x 102 cm          | 545 x 412 cm              | 16,9 m <sup>2</sup> | < 60 cm             | 2+           |
| RB1296            | 208 cm            | 25 cm              | 120 cm          | 214 cm          | 233 x 102 cm          | 588 x 412 cm              | 17,8 m <sup>2</sup> | < 60 cm             | 2+           |
| RB1297            | 238 cm            | 25 cm              | 150 cm          | 266 cm          | 276 x 102 cm          | 631 x 412 cm              | 18,9 m <sup>2</sup> | < 60 cm             | 2+           |
| RB1298            | 268 cm            | 25 cm              | 180 cm          | 319 cm          | 319 x 102 cm          | 674 x 412 cm              | 19,9 m <sup>2</sup> | < 60 cm             | 3+           |
| RB1299            | 298 cm            | 25 cm              | 210 cm          | 372 cm          | 362 x 102 cm          | 716 x 412 cm              | 21,0 m <sup>2</sup> | < 60 cm             | 3+           |