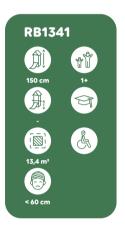

## vinci play | robinia

| Product<br>number | Product<br>height | Platform<br>height | Slide<br>height | Slide<br>length | Product<br>dimensions | Safety zone<br>dimensions | Safety<br>zone      | Free-fall<br>height | Age<br>range |
|-------------------|-------------------|--------------------|-----------------|-----------------|-----------------------|---------------------------|---------------------|---------------------|--------------|
| RB1291            | 180 cm            | 90 cm              | 90 cm           | 153 cm          | 201 x 102 cm          | 551 x 412 cm              | 17,1 m <sup>2</sup> | 90 cm               | 2+           |
| RB1292            | 208 cm            | 120 cm             | 120 cm          | 214 cm          | 250 x 102 cm          | 605 x 412 cm              | 18,6 m <sup>2</sup> | 120 cm              | 2+           |
| RB1293            | 238 cm            | 150 cm             | 150 cm          | 266 cm          | 298 x 102 cm          | 653 x 412 cm              | 19,8 m <sup>2</sup> | 150 cm              | 3+           |
| RB1294            | 267 cm            | 180 cm             | 180 cm          | 319 cm          | 346 x 102 cm          | 721 x 452 cm              | 23,4 m <sup>2</sup> | 180 cm              | 4+           |
| RB1295            | 178 cm            | 25 cm              | 90 cm           | 153 cm          | 190 x 102 cm          | 545 x 412 cm              | 16,9 m <sup>2</sup> | < 60 cm             | 2+           |
| RB1296            | 208 cm            | 25 cm              | 120 cm          | 214 cm          | 233 x 102 cm          | 588 x 412 cm              | 17,8 m <sup>2</sup> | < 60 cm             | 2+           |
| RB1297            | 238 cm            | 25 cm              | 150 cm          | 266 cm          | 276 x 102 cm          | 631 x 412 cm              | 18,9 m <sup>2</sup> | < 60 cm             | 2+           |
| RB1298            | 268 cm            | 25 cm              | 180 cm          | 319 cm          | 319 x 102 cm          | 674 x 412 cm              | 19,9 m <sup>2</sup> | < 60 cm             | 3+           |
| RB1299            | 298 cm            | 25 cm              | 210 cm          | 372 cm          | 362 x 102 cm          | 716 x 412 cm              | 21,0 m <sup>2</sup> | < 60 cm             | 3+           |

#### **LEGEND**

Total height of product

**Product length** 

Product width

Total platform height

HIC - Head Injury Criterion

Total safety area

Recommended age range

**Educational panel** 

Facilitated access for children with disabilities

Spinning elements

\*The colours of the products in this catalogue may not correspond to the actual ones. Vinci Play reserves the right to make any changes and upgrades of its products at any time without notice. Information provided in this catalogue was accurate at the time of printing. Vinci Play accepts no responsibility for any loss or damage caused to any person or company as a result of any error, omission or misleading information, and this catalogue does not oblige to any form of contract.