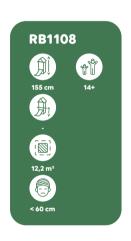

#### **ALL ROBINIA PRODUCTS**

RB1375 p.67 RB1351 p.68 RB1352 p.68 RB0510 p.69 RB0511 p.69 RB0512 p.69 RB0513 p.70 RB0520 p.70 RB0517 p.70

RB1391 p.90 RB1392 p.91 RB1395 p.91 RB1399 p.91 RB1396 p.93 RB1397 p.93 RB1398 p.93

| Item No. | Page |
|----------|------|----------|------|----------|------|----------|------|----------|------|----------|------|
| RB0510   | 69   | RB1216   | 32   | RB1262   | 44   | RB1295   | 57   | RB1348   | 90   | RB2305   | 82   |
| RB0511   | 69   | RB1217   | 32   | RB1263   | 47   | RB1296   | 57   | RB1350   | 90   | RB2306   | 82   |
| RB0512   | 69   | RB1231   | 34   | RB1264   | 47   | RB1297   | 57   | RB1351   | 68   | RB2307   | 83   |
| RB0513   | 70   | RB1232   | 34   | RB1265   | 47   | RB1298   | 57   | RB1352   | 68   | RB2308   | 83   |
| RB0515   | 73   | RB1233   | 34   | RB1266   | 48   | RB1299   | 57   | RB1361   | 65   | RB2309   | 83   |
| RB0517   | 70   | RB1234   | 35   | RB1267   | 48   | RB1301   | 26   | RB1362   | 65   | RB2310   | 84   |
| RB0520   | 70   | RB1235   | 35   | RB1270   | 48   | RB1302   | 26   | RB1363   | 65   | RB2311   | 84   |
| RB0521   | 73   | RB1236   | 35   | RB1271   | 49   | RB1305   | 27   | RB1364   | 66   | RB2312   | 84   |
| RB1106   | 76   | RB1237   | 36   | RB1272   | 49   | RB1310   | 53   | RB1365   | 66   | RB2313   | 86   |
| RB1108   | 76   | RB1238   | 36   | RB1273   | 49   | RB1311   | 27   | RB1369   | 66   | RB2314   | 86   |
| RB1109   | 76   | RB1241   | 38   | RB1274   | 51   | RB1312   | 54   | RB1372   | 67   | RB2315   | 86   |
| RB1110   | 78   | RB1242   | 38   | RB1275   | 51   | RB1319   | 54   | RB1373   | 67   | RB2323   | 87   |
| RB1112   | 78   | RB1243   | 38   | RB1276   | 51   | RB1331   | 58   | RB1375   | 67   | RB2324   | 87   |
| RB1113   | 78   | RB1244   | 41   | RB1277   | 52   | RB1332   | 58   | RB1391   | 90   | RB2325   | 87   |
| RB1114   | 79   | RB1245   | 41   | RB1279   | 52   | RB1333   | 58   | RB1392   | 91   | RB2326   | 88   |
| RB1117   | 79   | RB1246   | 41   | RB1280   | 52   | RB1334   | 26   | RB1395   | 91   | RB2327   | 88   |
| RB1201   | 28   | RB1251   | 42   | RB1281   | 53   | RB1340   | 60   | RB1396   | 93   | RB2328   | 88   |
| RB1202   | 28   | RB1253   | 42   | RB1282   | 56   | RB1341   | 60   | RB1397   | 93   | RB2329   | 89   |
| RB1203   | 28   | RB1254   | 42   | RB1283   | 56   | RB1342   | 60   | RB1398   | 93   | RB2399   | 89   |
| RB1205   | 30   | RB1255   | 43   | RB1285   | 56   | RB1343   | 61   | RB1399   | 91   |          |      |
| RB1206   | 30   | RB1256   | 43   | RB1291   | 57   | RB1344   | 61   | RB2301   | 81   |          |      |
| RB1207   | 30   | RB1257   | 43   | RB1292   | 57   | RB1345   | 62   | RB2302   | 81   |          |      |
| RB1211   | 31   | RB1258   | 44   | RB1293   | 57   | RB1346   | 62   | RB2303   | 81   |          |      |
| RB1215   | 31   | RB1260   | 44   | RB1294   | 57   | RB1347   | 62   | RB2304   | 82   |          |      |
|          |      |          |      |          |      |          |      |          |      |          |      |