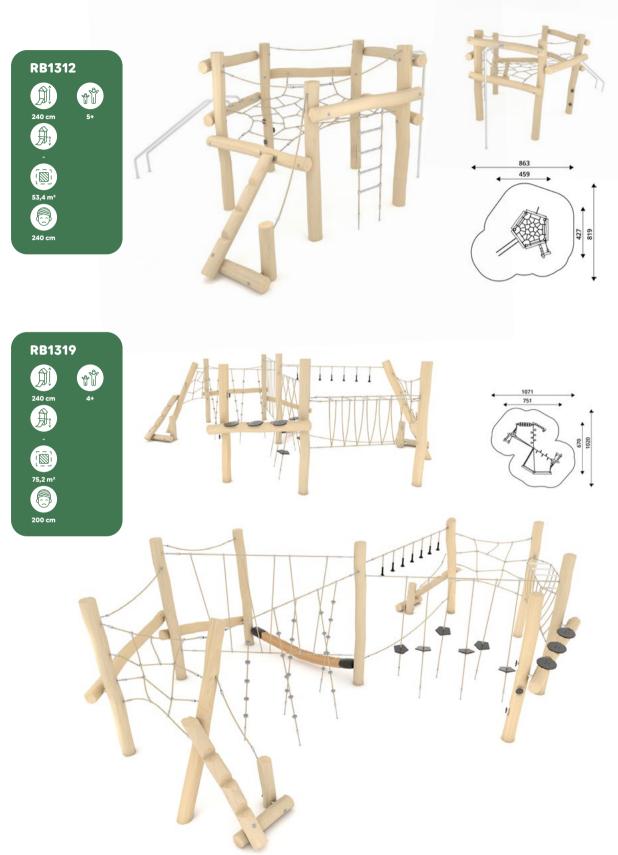

## vinci play | robinia

## vinci play | robinia

| Product<br>number | Product<br>height | Platform<br>height | Slide<br>height | Slide<br>length | Product<br>dimensions | Safety zone<br>dimensions | Safety<br>zone      | Free-fall<br>height | Age<br>range |
|-------------------|-------------------|--------------------|-----------------|-----------------|-----------------------|---------------------------|---------------------|---------------------|--------------|
| RB1291            | 180 cm            | 90 cm              | 90 cm           | 153 cm          | 201 x 102 cm          | 551 x 412 cm              | 17,1 m <sup>2</sup> | 90 cm               | 2+           |
| RB1292            | 208 cm            | 120 cm             | 120 cm          | 214 cm          | 250 x 102 cm          | 605 x 412 cm              | 18,6 m <sup>2</sup> | 120 cm              | 2+           |
| RB1293            | 238 cm            | 150 cm             | 150 cm          | 266 cm          | 298 x 102 cm          | 653 x 412 cm              | 19,8 m <sup>2</sup> | 150 cm              | 3+           |
| RB1294            | 267 cm            | 180 cm             | 180 cm          | 319 cm          | 346 x 102 cm          | 721 x 452 cm              | 23,4 m <sup>2</sup> | 180 cm              | 4+           |
| RB1295            | 178 cm            | 25 cm              | 90 cm           | 153 cm          | 190 x 102 cm          | 545 x 412 cm              | 16,9 m <sup>2</sup> | < 60 cm             | 2+           |
| RB1296            | 208 cm            | 25 cm              | 120 cm          | 214 cm          | 233 x 102 cm          | 588 x 412 cm              | 17,8 m <sup>2</sup> | < 60 cm             | 2+           |
| RB1297            | 238 cm            | 25 cm              | 150 cm          | 266 cm          | 276 x 102 cm          | 631 x 412 cm              | 18,9 m <sup>2</sup> | < 60 cm             | 2+           |
| RB1298            | 268 cm            | 25 cm              | 180 cm          | 319 cm          | 319 x 102 cm          | 674 x 412 cm              | 19,9 m <sup>2</sup> | < 60 cm             | 3+           |
| RB1299            | 298 cm            | 25 cm              | 210 cm          | 372 cm          | 362 x 102 cm          | 716 x 412 cm              | 21,0 m <sup>2</sup> | < 60 cm             | 3+           |