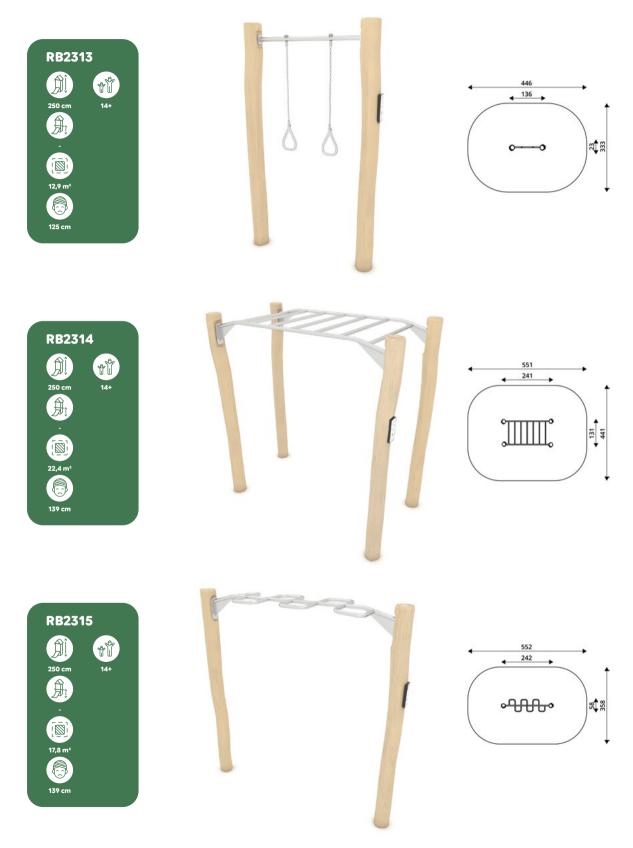

#### **LEGEND**

Total height of product

**Product length** 

Product width

Total platform height

HIC - Head Injury Criterion

Total safety area

Recommended age range

**Educational panel** 

Facilitated access for children with disabilities

Spinning elements

\*The colours of the products in this catalogue may not correspond to the actual ones. Vinci Play reserves the right to make any changes and upgrades of its products at any time without notice. Information provided in this catalogue was accurate at the time of printing. Vinci Play accepts no responsibility for any loss or damage caused to any person or company as a result of any error, omission or misleading information, and this catalogue does not oblige to any form of contract.