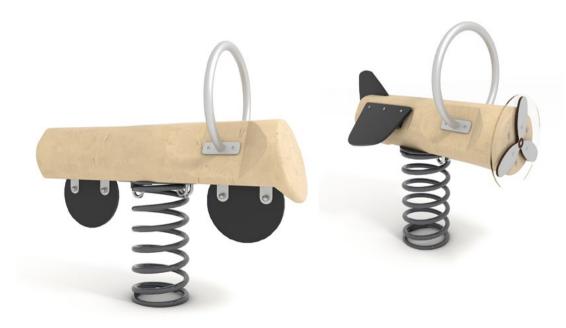

#### **Spring riders**

Find out more on www.vinci-play.com/en/playground-equipment/swing

The SPRING Series equals pure energy on springs. It satisfies the child's natural need for unrestrained and carefree swinging.

Colourful vehicles and happy animals encourage kids to jump energetically and sway in the rhythm of body movements. The spring riders, which are so beloved by children, allow for joyful fun which also carries great benefits for kids' development.

Find out more on www.vinci-play.com/en/ playground-equipment/spring