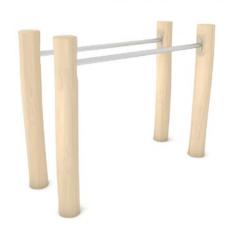

e ROBINIA series stimulate the comprehensive physical development of a child and allow a large group of children to play at the same time. Thanks to this, the child learns to establish relationships with peers, and cooperate in a group.

Over 150 playground-equipment, sports, and small-architecture products fit perfectly into both the natural landscape and modern architecture.





### Sets for toddlers

### Products for older children





#### **Activity equipment**



### Freestanding slides



## Water and sand play





#### **Educational equipment**



#### **Spring riders**

#### **Carousels**



#### **Swings and see-saws**



#### **Sport devices**



#### **Small architecture**























## vinci play | robinia















## vinci play | robinia



















































| Product<br>number | Product<br>height | Platform<br>height | Slide<br>height | Slide<br>length | Product<br>dimensions | Safety zone<br>dimensions | Safety<br>zone      | Free-fall<br>height | Age<br>range |
|-------------------|-------------------|--------------------|-----------------|-----------------|-----------------------|---------------------------|---------------------|---------------------|--------------|
| RB1291            | 180 cm            | 90 cm              | 90 cm           | 153 cm          | 201 x 102 cm          | 551 x 412 cm              | 17,1 m <sup>2</sup> | 90 cm               | 2+           |
| RB1292            | 208 cm            | 120 cm             | 120 cm          | 214 cm          | 250 x 102 cm          | 605 x 412 cm