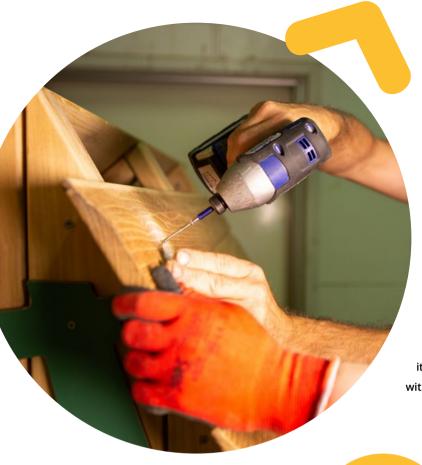

## Manual craftsmanship

Our experienced carpenters
passionately process and finish all
wooden elements by hand, and each
piece of equipment is built individually.

The process is complemented by modern
5D machining centres, which precisely
prepare repeatable details. This way,
we produce the highest-quality elements,
fast order fulfilment, and high production
efficiency.

All products undergo multi-phase quality control. Our quality specialists operate within a modern laboratory, as well as with devices and measuring equipment, to assess the quality of materials. The wood undergoes a multi-stage treatment. It is seasoned, carefully selected, then polished, to provide the highest-quality finished product. In order to prevent the effect of splitting resulting from stresses in the wood, the beam-ends are additionally cross-fixed by means of bolts.