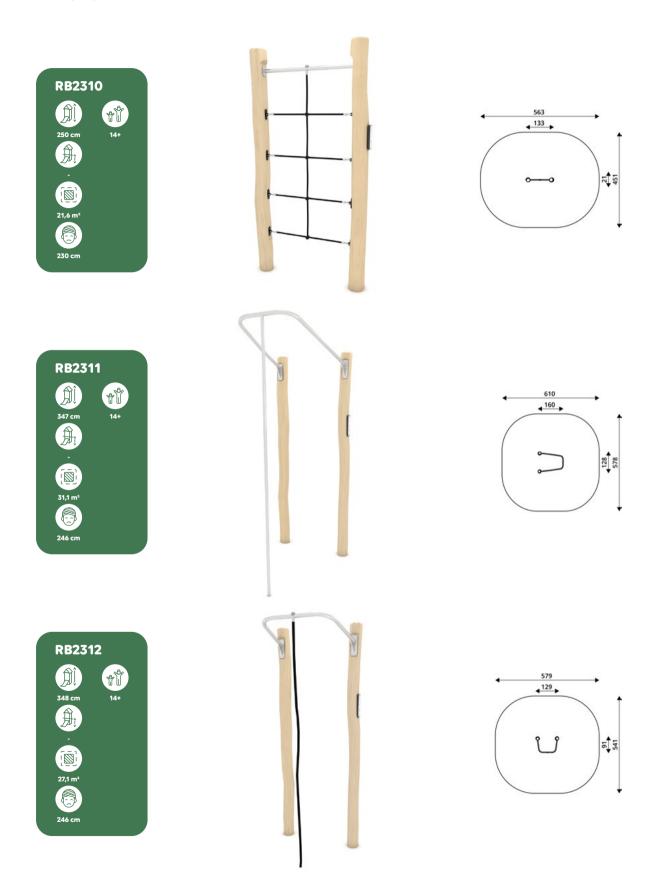

#### **LEGEND**

Total height of product

**Product length** 

Product width

Total platform height

HIC - Head Injury Criterion

Total safety area

Recommended age range

**Educational panel** 

Facilitated access for children with disabilities

Spinning elements

\*The colours of the products in this catalogue may not correspond to the actual ones. Vinci Play reserves the right to make any changes and upgrades of its products at any time without notice. Information provided in this catalogue was accurate at the time of printing. Vinci Play accepts no responsibility for any loss or damage caused to any person or company as a result of any error, omission or misleading information, and this catalogue does not oblige to any form of contract.