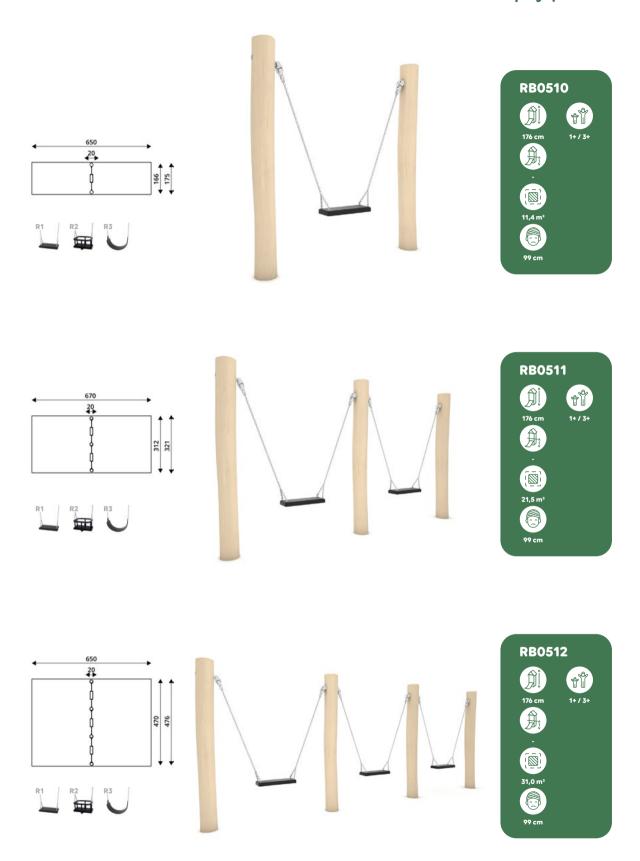

#### **ALL ROBINIA PRODUCTS**

RB1375 p.67 RB1351 p.68 RB1352 p.68 RB0510 p.69 RB0511 p.69 RB0512 p.69 RB0513 p.70 RB0520 p.70 RB0517 p.70

RB1391 p.90 RB1392 p.91 RB1395 p.91 RB1399 p.91 RB1396 p.93 RB1397 p.93 RB1398 p.93