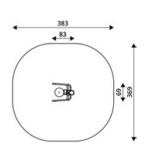

#### **LEGEND**

Total height of product

**Product length** 

Product width

Total platform height

HIC - Head Injury Criterion

Total safety area

Recommended age range