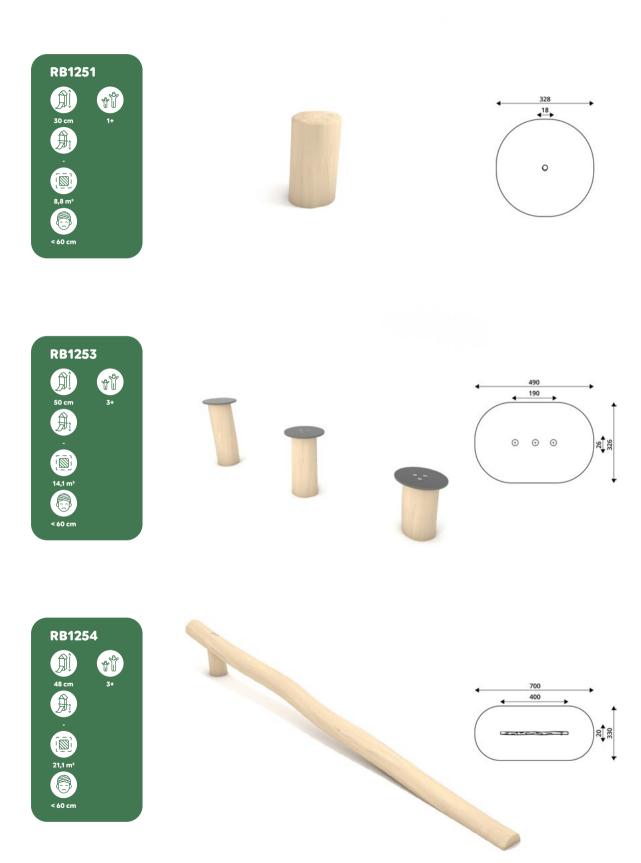

## vinci play | robinia

| Product<br>number | Product<br>height | Platform<br>height | Slide<br>height | Slide<br>length | Product<br>dimensions | Safety zone<br>dimensions | Safety<br>zone      | Free-fall<br>height | Age<br>range |
|-------------------|-------------------|--------------------|-----------------|-----------------|-----------------------|---------------------------|---------------------|---------------------|--------------|
| RB1291            | 180 cm            | 90 cm              | 90 cm           | 153 cm          | 201 x 102 cm          | 551 x 412 cm              | 17,1 m <sup>2</sup> | 90 cm               | 2+           |
| RB1292            | 208 cm            | 120 cm             | 120 cm          | 214 cm          | 250 x 102 cm          | 605 x 412 cm              | 18,6 m <sup>2</sup> | 120 cm              | 2+           |
| RB1293            | 238 cm            | 150 cm             | 150 cm          | 266 cm          | 298 x 102 cm          | 653 x 412 cm              | 19,8 m <sup>2</sup> | 150 cm              | 3+           |
| RB1294            | 267 cm            | 180 cm             | 180 cm          | 319 cm          | 346 x 102 cm          | 721 x 452 cm              | 23,4 m <sup>2</sup> | 180 cm              | 4+           |
| RB1295            | 178 cm            | 25 cm              | 90 cm           | 153 cm          | 190 x 102 cm          | 545 x 412 cm              | 16,9 m <sup>2</sup> | < 60 cm             | 2+           |
| RB1296            | 208 cm            | 25 cm              | 120 cm          | 214 cm          | 233 x 102 cm          | 588 x 412 cm              | 17,8 m <sup>2</sup> | < 60 cm             | 2+           |
| RB1297            | 238 cm            | 25 cm              | 150 cm          | 266 cm          | 276 x 102 cm          | 631 x 412 cm              | 18,9 m <sup>2</sup> | < 60 cm             | 2+           |
| RB1298            | 268 cm            | 25 cm              | 180 cm          | 319 cm          | 319 x 102 cm          | 674 x 412 cm              | 19,9 m <sup>2</sup> | < 60 cm             | 3+           |
| RB1299            | 298 cm            | 25 cm              | 210 cm          | 372 cm          | 362 x 102 cm          | 716 x 412 cm              | 21,0 m <sup>2</sup> | < 60 cm             | 3+           |