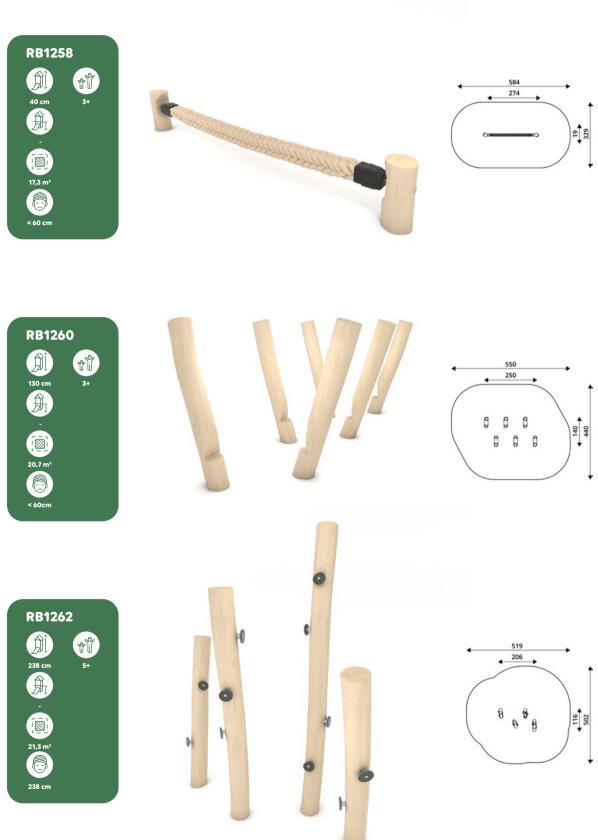

## vinci play | robinia

| Product<br>number | Product<br>height | Platform<br>height | Slide<br>height | Slide<br>length | Product<br>dimensions | Safety zone<br>dimensions | Safety<br>zone      | Free-fall<br>height | Age<br>range |
|-------------------|-------------------|--------------------|-----------------|-----------------|-----------------------|---------------------------|---------------------|---------------------|--------------|
| RB1291            | 180 cm            | 90 cm              | 90 cm           | 153 cm          | 201 x 102 cm          | 551 x 412 cm              | 17,1 m <sup>2</sup> | 90 cm               | 2+           |
| RB1292            | 208 cm            | 120 cm             | 120 cm          | 214 cm          | 250 x 102 cm          | 605 x 412 cm              | 18,6 m <sup>2</sup> | 120 cm              | 2+           |
| RB1293            | 238 cm            | 150 cm             | 150 cm          | 266 cm          | 298 x 102 cm          | 653 x 412 cm              | 19,8 m <sup>2</sup> | 150 cm              | 3+           |
| RB1294            | 267 cm            | 180 cm             | 180 cm          | 319 cm          | 346 x 102 cm          | 721 x 452 cm              | 23,4 m <sup>2</sup> | 180 cm              | 4+           |
| RB1295            | 178 cm            | 25 cm              | 90 cm           | 153 cm          | 190 x 102 cm          | 545 x 412 cm              | 16,9 m <sup>2</sup> | < 60 cm             | 2+           |
| RB1296            | 208 cm            | 25 cm              | 120 cm          | 214 cm          | 233 x 102 cm          | 588 x 412 cm              | 17,8 m <sup>2</sup> | < 60 cm             | 2+           |
| RB1297            | 238 cm            | 25 cm              | 150 cm          | 266 cm          | 276 x 102 cm          | 631 x 412 cm              | 18,9 m <sup>2</sup> | < 60 cm             | 2+           |
| RB1298            | 268 cm            | 25 cm              | 180 cm          | 319 cm          | 319 x 102 cm          | 674 x 412 cm              | 19,9 m <sup>2</sup> | < 60 cm             | 3+           |
| RB1299            | 298 cm            | 25 cm              | 210 cm          | 372 cm          | 362 x 102 cm          | 716 x 412 cm              | 21,0 m <sup>2</sup> | < 60 cm             | 3+           |