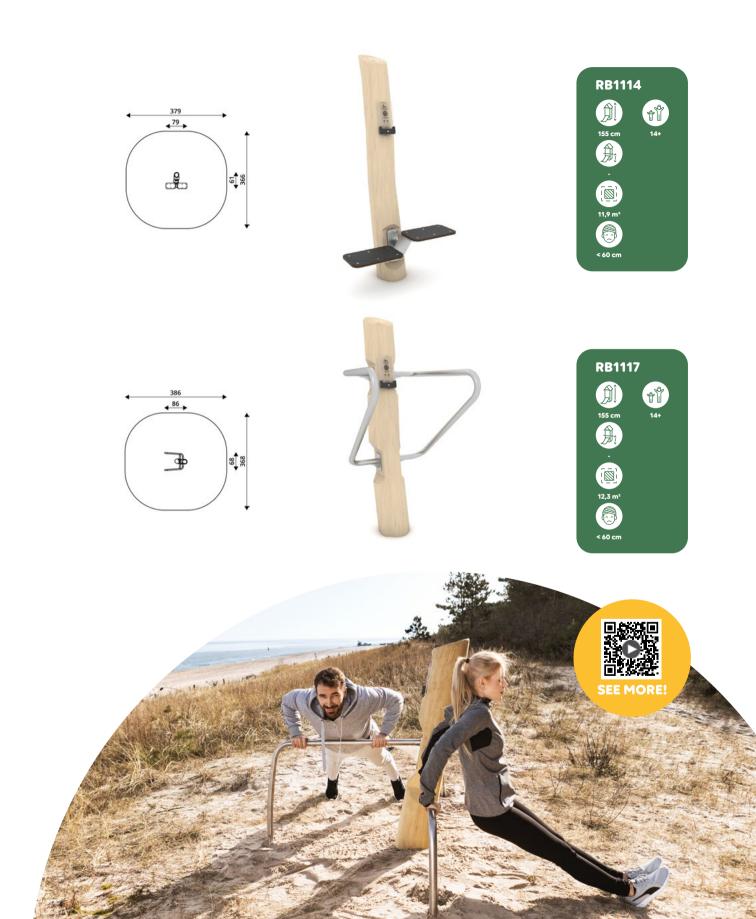

#### ftness

Fitness series created to keep you fit.

Galvanized and powder-coated steel available in several color options or stainless steel in AISI 304 and AISI 316 will allow you to create a professional outdoor gym.

Find out more on www.vinci-play.com/en/playground-equipment/fitness