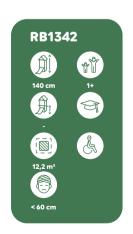

## vinci play | robinia

| Product<br>number | Product<br>height | Platform<br>height | Slide<br>height | Slide<br>length | Product<br>dimensions | Safety zone<br>dimensions | Safety<br>zone      | Free-fall<br>height | Age<br>range |
|-------------------|-------------------|--------------------|-----------------|-----------------|-----------------------|---------------------------|---------------------|---------------------|--------------|
| RB1291            | 180 cm            | 90 cm              | 90 cm           | 153 cm          | 201 x 102 cm          | 551 x 412 cm              | 17,1 m <sup>2</sup> | 90 cm               | 2+           |
| RB1292            | 208 cm            | 120 cm             | 120 cm          | 214 cm          | 250 x 102 cm          | 605 x 412 cm              | 18,6 m <sup>2</sup> | 120 cm              | 2+           |
| RB1293            | 238 cm            | 150 cm             | 150 cm          | 266 cm          | 298 x 102 cm          | 653 x 412 cm              | 19,8 m <sup>2</sup> | 150 cm              | 3+           |
| RB1294            | 267 cm            | 180 cm             | 180 cm          | 319 cm          | 346 x 102 cm          | 721 x 452 cm              | 23,4 m <sup>2</sup> | 180 cm              | 4+           |
| RB1295            | 178 cm            | 25 cm              | 90 cm           | 153 cm          | 190 x 102 cm          | 545 x 412 cm              | 16,9 m <sup>2</sup> | < 60 cm             | 2+           |
| RB1296            | 208 cm            | 25 cm              | 120 cm          | 214 cm          | 233 x 102 cm          | 588 x 412 cm              | 17,8 m <sup>2</sup> | < 60 cm             | 2+           |
| RB1297            | 238 cm            | 25 cm              | 150 cm          | 266 cm          | 276 x 102 cm          | 631 x 412 cm              | 18,9 m <sup>2</sup> | < 60 cm             | 2+           |
| RB1298            | 268 cm            | 25 cm              | 180 cm          | 319 cm          | 319 x 102 cm          | 674 x 412 cm              | 19,9 m <sup>2</sup> | < 60 cm             | 3+           |
| RB1299            | 298 cm            | 25 cm              | 210 cm          | 372 cm          | 362 x 102 cm          | 716 x 412 cm              | 21,0 m <sup>2</sup> | < 60 cm             | 3+           |

#### **LEGEND**

Total height of product

**Product length** 

Product width

Total platform height

HIC - Head Injury Criterion

Total safety area

Recommended age range

**Educational panel** 

Facilitated access for children with disabilities

Spinning elements

\*The colours of the products in this catalogue may not correspond to the actual ones. Vinci Play reserves the right to make any changes and upgrades of its products at any time without notice. Information provided in this catalogue was accurate at the time of printing. Vinci Play accepts no responsibility for any loss or damage caused to any person or company as a result of any error, omission or misleading information, and this catalogue does not oblige to any form of contract.