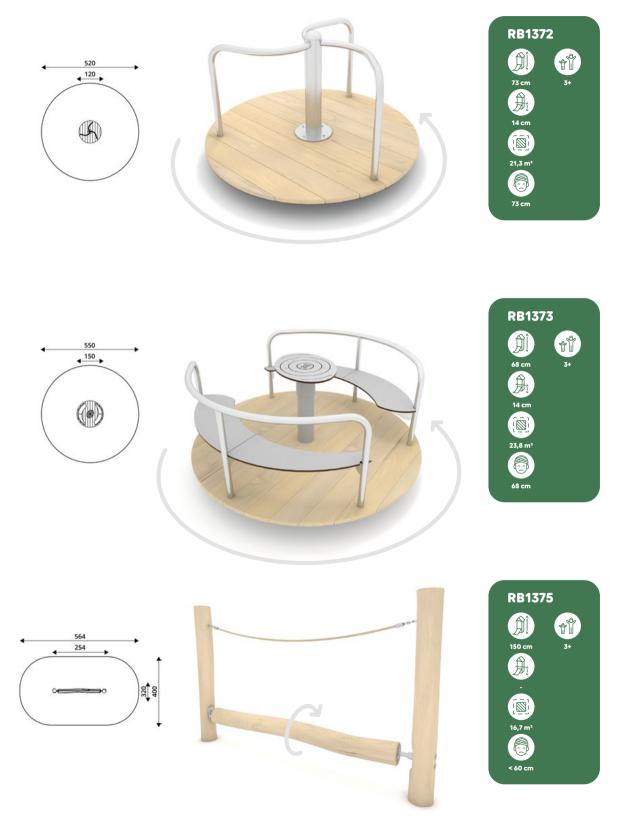

| Item No. | Page |
|----------|------|----------|------|----------|------|----------|------|----------|------|----------|------|
| RB0510   | 69   | RB1216   | 32   | RB1262   | 44   | RB1295   | 57   | RB1348   | 90   | RB2305   | 82   |
| RB0511   | 69   | RB1217   | 32   | RB1263   | 47   | RB1296   | 57   | RB1350   | 90   | RB2306   | 82   |
| RB0512   | 69   | RB1231   | 34   | RB1264   | 47   | RB1297   | 57   | RB1351   | 68   | RB2307   | 83   |
| RB0513   | 70   | RB1232   | 34   | RB1265   | 47   | RB1298   | 57   | RB1352   | 68   | RB2308   | 83   |
| RB0515   | 73   | RB1233   | 34   | RB1266   | 48   | RB1299   | 57   | RB1361   | 65   | RB2309   | 83   |
| RB0517   | 70   | RB1234   | 35   | RB1267   | 48   | RB1301   | 26   | RB1362   | 65   | RB2310   | 84   |
| RB0520   | 70   | RB1235   | 35   | RB1270   | 48   | RB1302   | 26   | RB1363   | 65   | RB2311   | 84   |
| RB0521   | 73   | RB1236   | 35   | RB1271   | 49   | RB1305   | 27   | RB1364   | 66   | RB2312   | 84   |
| RB1106   | 76   | RB1237   | 36   | RB1272   | 49   | RB1310   | 53   | RB1365   | 66   | RB2313   | 86   |
| RB1108   | 76   | RB1238   | 36   | RB1273   | 49   | RB1311   | 27   | RB1369   | 66   | RB2314   | 86   |
| RB1109   | 76   | RB1241   | 38   | RB1274   | 51   | RB1312   | 54   | RB1372   | 67   | RB2315   | 86   |
| RB1110   | 78   | RB1242   | 38   | RB1275   | 51   | RB1319   | 54   | RB1373   | 67   | RB2323   | 87   |
| RB1112   | 78   | RB1243   | 38   | RB1276   | 51   | RB1331   | 58   | RB1375   | 67   | RB2324   | 87   |
| RB1113   | 78   | RB1244   | 41   | RB1277   | 52   | RB1332   | 58   | RB1391   | 90   | RB2325   | 87   |
| RB1114   | 79   | RB1245   | 41   | RB1279   | 52   | RB1333   | 58   | RB1392   | 91   | RB2326   | 88   |
| RB1117   | 79   | RB1246   | 41   | RB1280   | 52   | RB1334   | 26   | RB1395   | 91   | RB2327   | 88   |
| RB1201   | 28   | RB1251   | 42   | RB1281   | 53   | RB1340   | 60   | RB1396   | 93   | RB2328   | 88   |
| RB1202   | 28   | RB1253   | 42   | RB1282   | 56   | RB1341   | 60   | RB1397   | 93   | RB2329   | 89   |
| RB1203   | 28   | RB1254   | 42   | RB1283   | 56   | RB1342   | 60   | RB1398   | 93   | RB2399   | 89   |
| RB1205   | 30   | RB1255   | 43   | RB1285   | 56   | RB1343   | 61   | RB1399   | 91   |          |      |
| RB1206   | 30   | RB1256   | 43   | RB1291   | 57   | RB1344   | 61   | RB2301   | 81   |          |      |
| RB1207   | 30   | RB1257   | 43   | RB1292   | 57   | RB1345   | 62   | RB2302   | 81   |          |      |
| RB1211   | 31   | RB1258   | 44   | RB1293   | 57   | RB1346   | 62   | RB2303   | 81   |          |      |
| RB1215   | 31   | RB1260   | 44   | RB1294   | 57   | RB1347   | 62   | RB2304   | 82   |          |      |
|          |      |          |      |          |      |          |      |          |      |          |      |