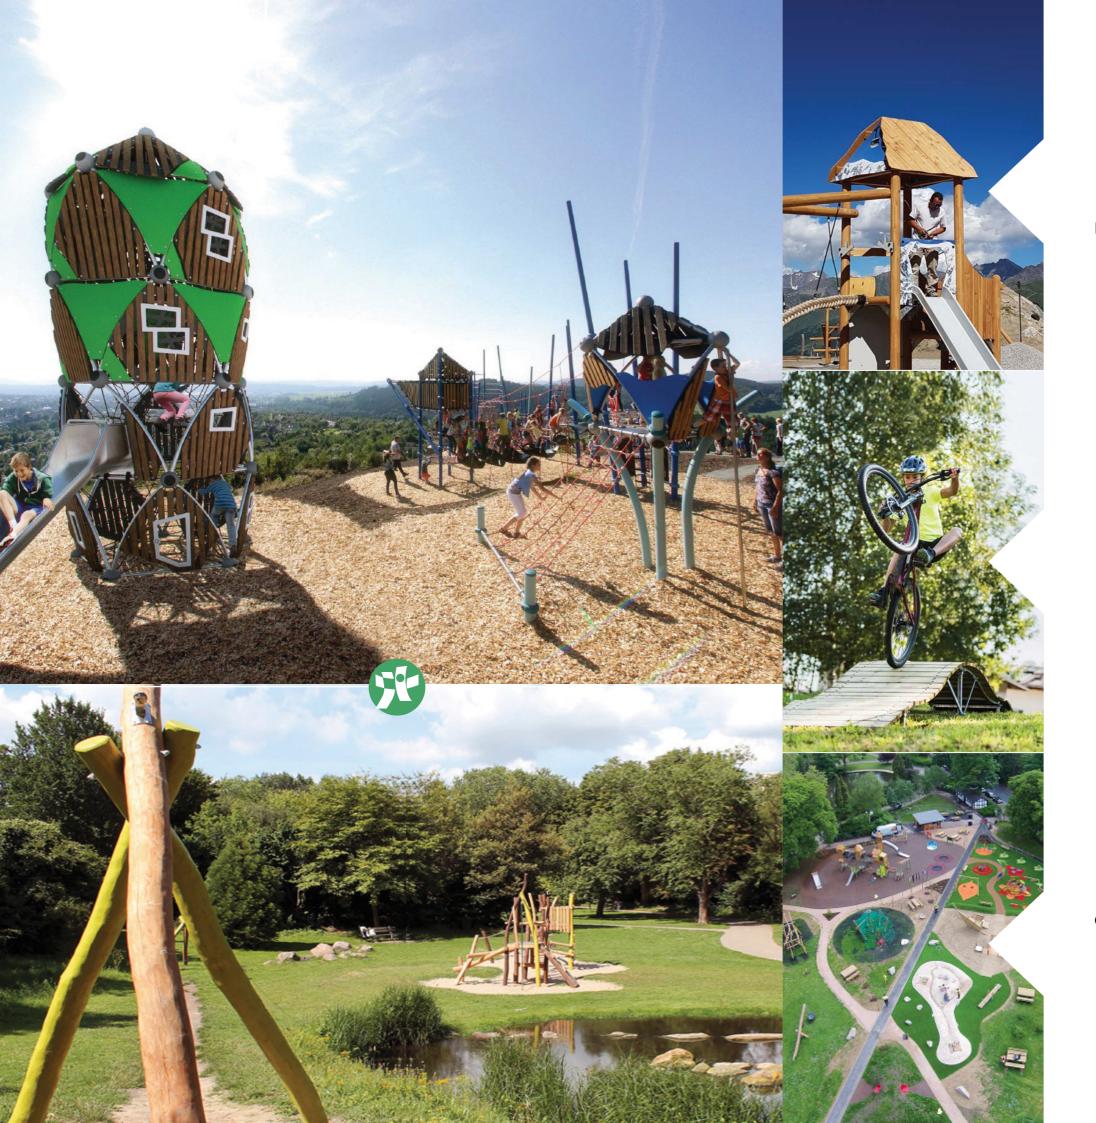

NATURAL AND ARTIFICIAL TUBING TRACKS, SLEDS AND BOBS FOR SLIDING IN SUMMER AND WINTER

PERSONALIZATION AND THEMED GRAPHICS FOR A TOTAL CHARACTERIZATION OF EACH SINGLE ELEMENT

LEVEL EXPERIENCES

For Gea, experience in flat levels means socialisation in respect of nature. We design and set up integrated parks in the context and compliant with the environment, in all seasons and climatic conditions. For us, every open space has the potential to become a unique place, ideal for having fun, to play, practice sports and be together.

offer experiences on the snow or on grassy land.

according to the maximum usability and for an active role of those who enjoy them; young kids will learn by playing with new stimuli, youngsters and adults can exercise, train or compare with others by means of activities that are rich in emotions.

propose winning solutions for every type of user in summer and winter, to create a play area or an interesting recreational space for youngsters as well as adults. Play facilities,

adventure and mountain bike trails, wellness trails and open air gyms. In We study the space winter, kindergarten on the snow with weatherproof products. Nature parks where space is organised to offer growth experiences, where to enjoy physical activity and have fun while learning; all with modern, interactive and design materials. Each product is specically designed to allow absolute safe use, certified according to the regulations in force and to ensure a qualitative result at the highest levels on the market.

## **WE SUPPLY**

- Assistance and advice for the design of leisure and sport areas for winter and summer use. Nature parks and play areas, wellness paths, work-out stations and outdoor fitness.
  - materials (wood, plastic, metal and steel), for solutions tailored for every need.
- Equipment and specic products for level area set ups: play facilities, MTB tracks, mini golf, slides, trampolines and outdoor gyms.
- Custom themed graphics based on specific requests or in line with the customer's coordinated image.