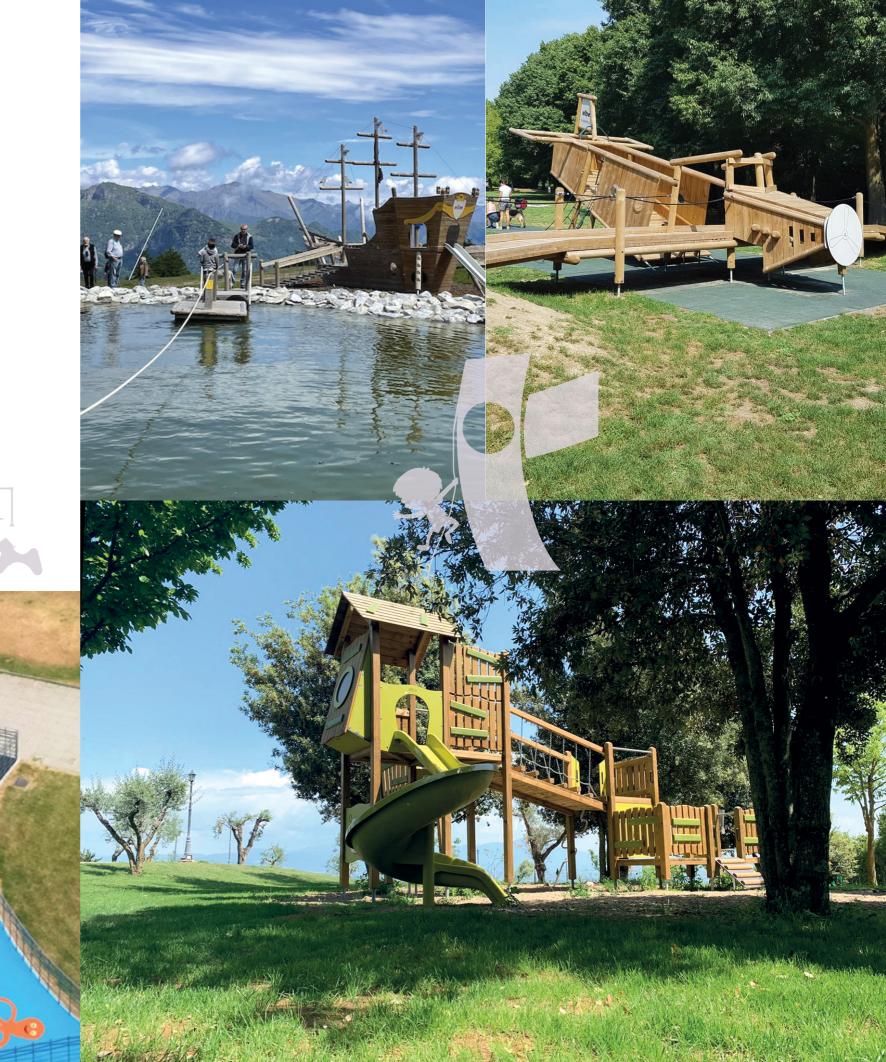

NATURAL AND ARTIFICIAL TUBING TRACKS, SLEDS AND BOBS FOR SLIDING IN SUMMER AND WINTER

PERSONALIZATION AND THEMED GRAPHICS FOR A TOTAL CHARACTERIZATION OF EACH SINGLE ELEMENT

LEVEL EXPERIENCES

For Gea, experience in flat levels means socialisation in respect of nature. We design and set up integrated parks in the context and compliant with the environment, in all seasons and climatic conditions. For us, every open space has the potential to become a unique place, ideal for having fun, to play, practice sports and be together.

offer experiences on the snow or on grassy land.

according to the maximum usability and for an active role of those who enjoy them; young kids will learn by playing with new stimuli, youngsters and adults can exercise, train or compare with others by means of activities that are rich in emotions.

propose winning solutions for every type of user in summer and winter, to create a play area or an interesting recreational space for youngsters as well as adults. Play facilities,

adventure and mountain bike trails, wellness trails and open air gyms. In We study the space winter, kindergarten on the snow with weatherproof products. Nature parks where space is organised to offer growth experiences, where to enjoy physical activity and have fun while learning; all with modern, interactive and design materials. Each product is specically designed to allow absolute safe use, certified according to the regulations in force and to ensure a qualitative result at the highest levels on the market.