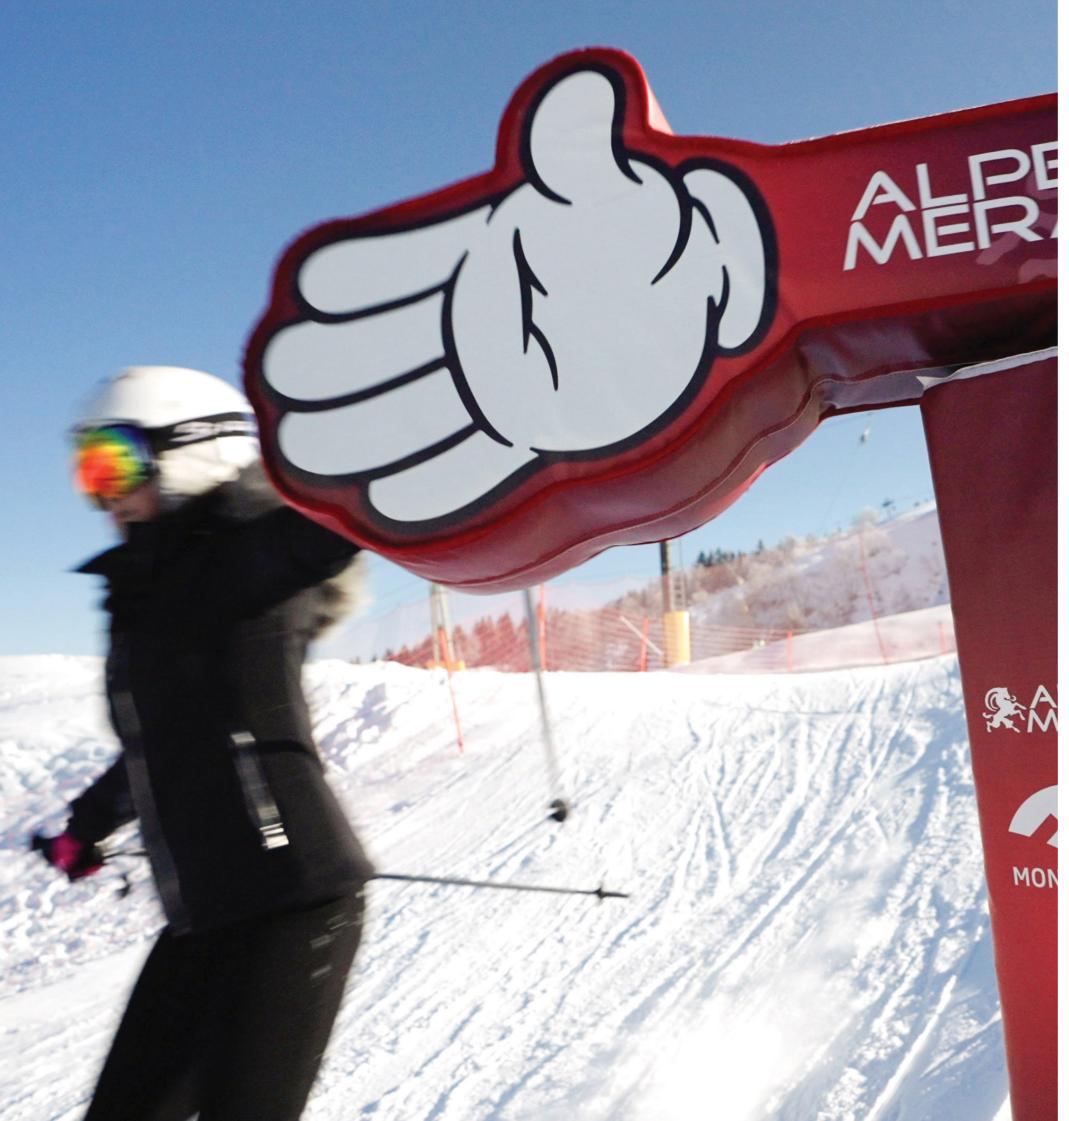

## KAMORI KANKO - SAPPORO GIAPPONE

FARTHEST INSTALLATION

For GEA, descent is safe improvement and adrenaline. Slope animation enjoy the user to repeat the path and engages them repeatedly. It intrigues, creates novelties and adds character and uniqueness to the area.

With our projects, we are able to create temporary or permanent installations (on a lawn or on a snowcovered track) that allow you to experience speed, driving and playtime emotions in autonomously favouring process of growth and improvement in the sport. We work in all seasons, on different gradients, widths and lengths. Grassy or snow-covered tracks. The pleasure is the same. In the winter, we set up arrangements with obstacles suitable for beginners and more experienced skiers. Elements that can characterise the tracks, creating greater interaction

are and increasing the number of passageways. Large and ions customisable dimensions, now-which flex and rotate llow and can be combined eed, with tunnels, parabolic time curves, spirals and jumps. Or smaller ones, for the educational paths in school and fields and to learn the basic ort. skiing movements through ons, play.