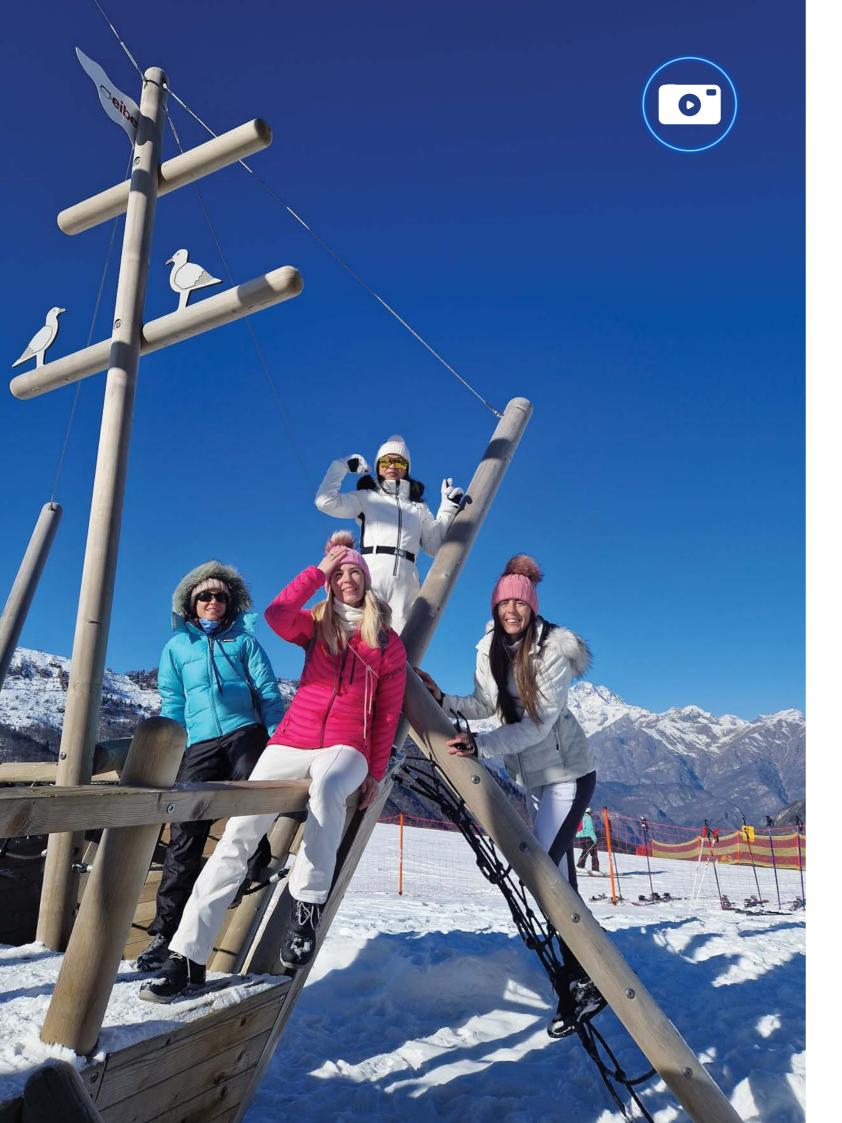

With our projects, we are able to create temporary or permanent installations (on a lawn or on a snowcovered track) that allow you to experience speed, driving and playtime emotions in autonomously favouring process of growth and improvement in the sport. We work in all seasons, on different gradients, widths and lengths. Grassy or snow-covered tracks. The pleasure is the same. In the winter, we set up arrangements with obstacles suitable for beginners and more experienced skiers. Elements that can characterise the tracks, creating greater interaction

are and increasing the number of passageways. Large and ions customisable dimensions, now-which flex and rotate llow and can be combined eed, with tunnels, parabolic time curves, spirals and jumps. Or smaller ones, for the educational paths in school and fields and to learn the basic ort. skiing movements through ons, play.

In the summer, we recreate the same emotions on slopes with natural and synthetic grass and dirt tracks, with descent means ideal to entertain families. Young people and adults can share playtime and sports experiences by means of snow tubing, using bobs, special bikes and mini karts.

ASSISTANCE AND
CONSULTING IN THE
CONCEPTION OF PATHS
AND DESIGN OF LAYOUTS,
FOR SUMMER AND
WINTER USE

BIG DIMENSIONS
SHAPES AND OBSTACLES,
REMOVABLE OR
PERMANENTLY FIXED TO
THE GROUND.

**TEACHING AIDS** ELEMENTS FOR SKI SCHOOLS AND SLOPES ANIMATION